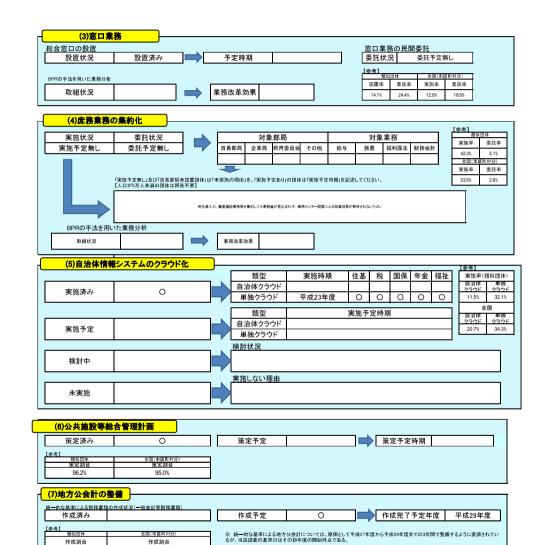

|                                                          | 0              |                                                     | 72.7%               | 50.6           |
| 福祉・保健センター                                                                                                  | 3         | 1           | 33.3% | 各級センター、地球福祉センター、酸液等法センターの 板合体設てあり、健康増加センター<br>を指定管理としている | 1              | 保健センター、地域福祉センター、健康増進センターの液合施設であり、健康増進センターを指定管理としている | 53.1%               | 53.4           |
| 見童クラブ、学童館等                                                                                                 | 7         | 0           | 0.0%  | 業務委託の形成での運営を維新する。                                        | 5              | 棄務委託の形式での運営を継続する。                                   | 20.2%               | 22.6           |