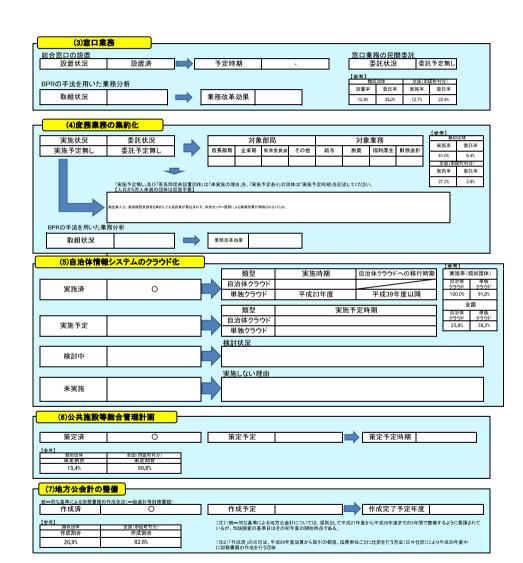

| 0         | 0           |       |                                                | 0              |                                            | 85.7%       | 74.2%           |
| 介護支援センター              | 0         | 0           |       |                                                | 0              |                                            | 71.4%       | 50.5%           |
| 福祉・保健センター             | 6         | 5           | 83,3% | 直営で運営すべき施設であると考える。                             | 1              | 市の郵箸の一節が入っているため、当面現状維持する。                  | 56.3%       | 53.6%           |
| 児童クラブ、学童館等            | 7         | 0           | 0.0%  | 業務委託での運営を継続する。                                 | 5              | 業務委託での運営を継続する。                             | 20.6%       | 22.7%           |