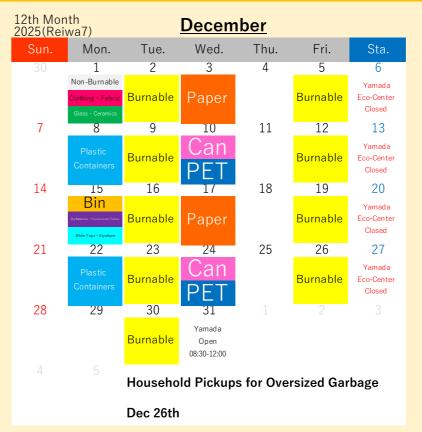

| 2nd Month<br>2026(Reiwa8)                           |                                                                 | <u>February</u> |                                        |                       |          |                                |  |  |
|-----------------------------------------------------|-----------------------------------------------------------------|-----------------|----------------------------------------|-----------------------|----------|--------------------------------|--|--|
| Sun.                                                | Mon.                                                            | Tue.            | Wed.                                   | Thu.                  | Fri.     | Sta.                           |  |  |
| 1                                                   | 2                                                               | 3               | 4                                      | 5                     | 6        | 7                              |  |  |
|                                                     | Non-Burnable  Clothing · Fabric  Glass · Ceramics               | Burnable        | Paper                                  |                       | Burnable | Yamada<br>Eco-Center<br>Closed |  |  |
| 8                                                   | 9                                                               | 10              | 11                                     | 12                    | 13       | 14                             |  |  |
|                                                     | Plastic<br>Containers                                           | Burnable        | National Foundation Day  Yamada Closed | Can<br>PET            | Burnable | Yamada<br>Eco-Center<br>Closed |  |  |
| 15                                                  | 16                                                              | 17              | 18                                     | 19                    | 20       | 21                             |  |  |
|                                                     | Bin  Dy Batterfex - Fluores cent Tubes  White Trays - Styreform | Burnable        | Paper                                  |                       | Burnable | Yamada<br>Eco-Center<br>Closed |  |  |
| 22                                                  | 23                                                              | 24              | 25                                     | 26                    | 27       | 28                             |  |  |
|                                                     | Emperor's  Birthday  Yamada  Closed                             | Burnable        | Can                                    | Plastic<br>Containers | Burnable | Yamada<br>Eco-Center<br>Closed |  |  |
| 1                                                   | 2                                                               | 3               | 4                                      | 5                     | 6        | 7                              |  |  |
| Household Pickups for Oversized Garbage<br>Feb 24th |                                                                 |                 |                                        |                       |          |                                |  |  |