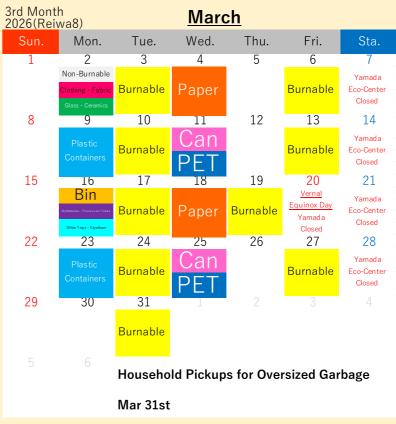

|  |  |
|                                                     | Emperor's  Birthday  Yamada  Closed                             | Burnable        | Can                                    | Plastic<br>Containers | Burnable | Yamada<br>Eco-Center<br>Closed |  |  |
| 1                                                   | 2                                                               | 3               | 4                                      | 5                     | 6        | 7                              |  |  |
| Household Pickups for Oversized Garbage<br>Feb 24th |                                                                 |                 |                                        |                       |          |                                |  |  |