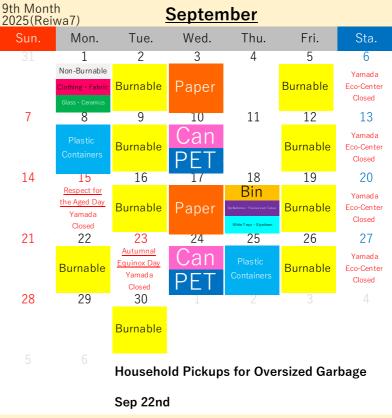

Guide to

by 08:00 in the morning on the pickup please take a look at the "How to Sort and Take Out Recyclables and Garbage" section in the Garbage Sorting Booklet. day.

10th Month 2025(Reiwa7) October Mon. Tue. Wed. Thu. Fri. 3 Yamada Paper Burnable Eco-Center Closed 9 6 10 11 Non-Burnable Yamada Eco-Center Closed 12 14 16 17 18 Yamada Eco-Center Closed 20 19 21 24 25 23 22 Yamada Closed 26 27 28 30 31 <mark>Burnable</mark> <mark>Burnable</mark> Household Pickups for Oversized Garbage

Oct 29th

| 1st Mont<br>2026(Rei                    |                                                                 |          | <u>January</u> |                              |                               |                                |  |
|-----------------------------------------|-----------------------------------------------------------------|----------|----------------|------------------------------|-------------------------------|--------------------------------|--|
| Sun.                                    | Mon.                                                            | Tue.     | Wed.           | Thu.                         | Fri.                          | Sta.                           |  |
| 28                                      | 29                                                              | 30       | 31             | 1                            | 2                             | 3                              |  |
|                                         |                                                                 |          |                | New Year's Day Yamada Closed | Yamada<br>Open<br>08:30-12:00 | Yamada<br>Eco-Center<br>Closed |  |
| 4                                       | 5                                                               | 6        | 7              | 8                            | 9                             | 10                             |  |
| Burnable                                | Non-Burnable  Clothing · Fabric  Glass · Ceramics               | Burnable | Paper          | Plastic<br>Containers        | Burnable                      | Yamada<br>Eco-Center<br>Closed |  |
| 11                                      | 12                                                              | 13       | 14             | 15                           | 16                            | 17                             |  |
|                                         | Coming of Age Day Yamada Closed                                 | Burnable | Can            |                              | Burnable                      | Yamada<br>Eco-Center<br>Closed |  |
| 18                                      | 19                                                              | 20       | 21             | 22                           | 23                            | 24                             |  |
|                                         | Bin  Dry Battaries - Fluorescent Tubes  White Trays - Styrofoam | Burnable | Paper          |                              | Burnable                      | Yamada<br>Eco-Center<br>Closed |  |
| 25                                      | 26                                                              | 27       | 28             | 29                           | 30                            | 31                             |  |
|                                         | Plastic<br>Containers                                           | Burnable | Can<br>PET     |                              | Burnable                      | Yamada<br>Eco-Center<br>Closed |  |
| Household Pickups for Oversized Garbage |                                                                 |          |                |                              |                               |                                |  |
|                                         |                                                                 | Jan 29th |                |                              |                               |                                |  |