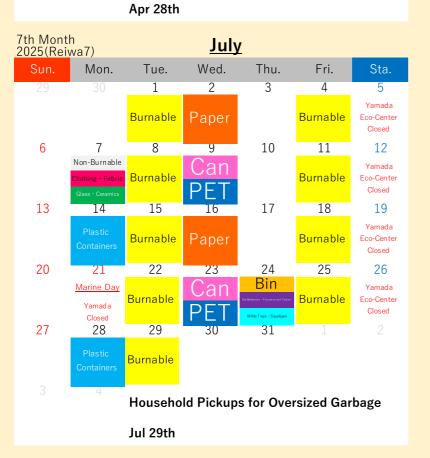

29

27

28

Household Pickups for Oversized Garbage

**April** 

| 2025(Reiwa7)          |                                                              |                                    | <u>May</u> |                                                   |           |                                |
|-----------------------|--------------------------------------------------------------|------------------------------------|------------|---------------------------------------------------|-----------|--------------------------------|
| Sun.                  | Mon.                                                         | Tue.                               | Wed.       | Thu.                                              | Fri.      | Sta.                           |
| 27                    | 28                                                           | 29                                 | 30         | 1                                                 | 2         | 3                              |
|                       |                                                              |                                    |            |                                                   | Burnable  | Constitution Day Yamada Closed |
| 4                     | 5                                                            | 6                                  | 7          | 8                                                 | 9         | 10                             |
| Greenery Day Burnable | Children's Day Yamada Closed                                 | Substitute Holiday  Yamada  Closed | Paper      | Non-Burnable  Clothing · Fabric  Glass · Ceramics | Burnable  | Yamada<br>Eco-Center<br>Closed |
| 11                    | 12                                                           | 13                                 | 14         | 15                                                | 16        | 17                             |
|                       | Plastic<br>Containers                                        | Burnable                           | Can        |                                                   | Burnable  | Yamada<br>Eco-Center<br>Closed |
| 18                    | 19                                                           | 20                                 | 21         | 22                                                | 23        | 24                             |
|                       | Bin Dy Batteries - Fluorescent Tabes White Trays - Styroform | Burnable                           | Paper      |                                                   | Burnable  | Yamada<br>Eco-Center<br>Closed |
| 25                    | 26                                                           | 27                                 | 28         | 29                                                | 30        | 31                             |
|                       | Plastic<br>Containers                                        | Burnable                           | Can<br>PET |                                                   | Burnable  | Yamada<br>Eco-Center<br>Closed |
| 1                     | 2                                                            | Househo                            | ld Pickup  | s for Over                                        | sized Gar | bage                           |
|                       |                                                              | May 29th                           | 1          |                                                   |           |                                |
|                       |                                                              |                                    |            |                                                   |           |                                |