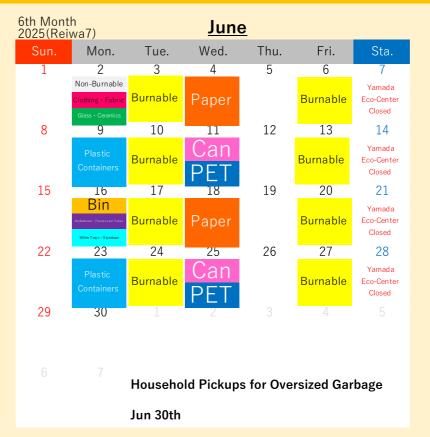

Closed

19

Yamada

26

Yamada

Closed

4th Month 2025(Reiwa7) Mon. Tue. Wed. Thu. Fri. 4 Burnable Paper Burnable Eco-Center 8 10 11 Non-Burnable Burnable Surnable Eco-Center Plastic 13 15 17 18 Containers Paper Eco-Center <mark>Burnable</mark> 24 25 23 21 22 Can

29

27

28

Household Pickups for Oversized Garbage

**April** 

| 2025(Reiwa7)          |                                                              |                                    | <u>May</u> |                                                   |           |                                |
|-----------------------|--------------------------------------------------------------|------------------------------------|------------|---------------------------------------------------|-----------|--------------------------------|
| Sun.                  | Mon.                                                         | Tue.                               | Wed.       | Thu.                                              | Fri.      | Sta.                           |
| 27                    | 28                                                           | 29                                 | 30         | 1                                                 | 2         | 3                              |
|                       |                                                              |                                    |            |                                                   | Burnable  | Constitution Day Yamada Closed |
| 4                     | 5                                                            | 6                                  | 7          | 8                                                 | 9         | 10                             |
| Greenery Day Burnable | Children's Day Yamada Closed                                 | Substitute Holiday  Yamada  Closed | Paper      | Non-Burnable  Clothing · Fabric  Glass · Ceramics | Burnable  | Yamada<br>Eco-Center<br>Closed |
| 11                    | 12                                                           | 13                                 | 14         | 15                                                | 16        | 17                             |
|                       | Plastic<br>Containers                                        | Burnable                           | Can        |                                                   | Burnable  | Yamada<br>Eco-Center<br>Closed |
| 18                    | 19                                                           | 20                                 | 21         | 22                                                | 23        | 24                             |
|                       | Bin Dy Batteries - Fluorescent Tabes White Trays - Styroform | Burnable                           | Paper      |                                                   | Burnable  | Yamada<br>Eco-Center<br>Closed |
| 25                    | 26                                                           | 27                                 | 28         | 29                                                | 30        | 31                             |
|                       | Plastic<br>Containers                                        | Burnable                           | Can<br>PET |                                                   | Burnable  | Yamada<br>Eco-Center<br>Closed |
| 1                     | 2                                                            | Househo                            | ld Pickup  | s for Over                                        | sized Gar | bage                           |
|                       |                                                              | May 29th                           | 1          |                                                   |           |                                |
|                       |                                                              |                                    |            |                                                   |           |                                |