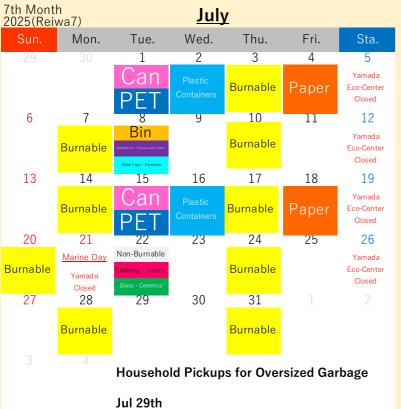

## Shima Household Recycling and Garbage Collection Calendar

## Shima-cho(Katada · Wagu)

For more details about how to sort and take out your trash,

please take a look at the "How to Sort and Take Out Recyclables and Garbage" section in the Garbage Sorting Booklet.

OPlease drain water from food waste and make sure to tie up garbage bags tightly.

OPlease take your recyclables and garbage to your nearest Garbage Collection Location

by 08:00 in the morning on the pickup

day.

Guide to **Taking Out** 

Burnable

Plastic Containers

Can

Paper

Bin Dry Batteries · **Juorescent Tube** White Trays

Styrofoam

Non-Burnable **Fabric** Ceramics