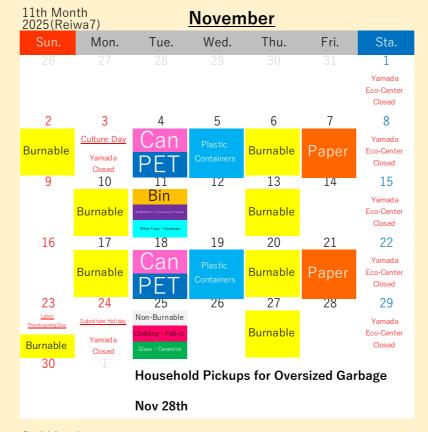

## Shima Household Recycling and Garbage Collection Calendar

## Shima-cho(Katada · Wagu)

For more details about how to sort and take out your trash,

OPlease drain water from food waste and make sure to tie up garbage bags tightly.

OPlease take your recyclables and garbage to your nearest Garbage Collection Location

by 08:00 in the morning on the pickup

day.

Guide to

please take a look at the "How to Sort and Take Out Recyclables and Garbage" section in the Garbage Sorting Booklet.

Burnable

Plastic Containers

Can

Paper

Bin Dry Batteries · **Juorescent Tube** White Trays Styrofoam

Non-

Burnable **Fabric** Ceramics

(Reiwa7)

LINE Official LINE