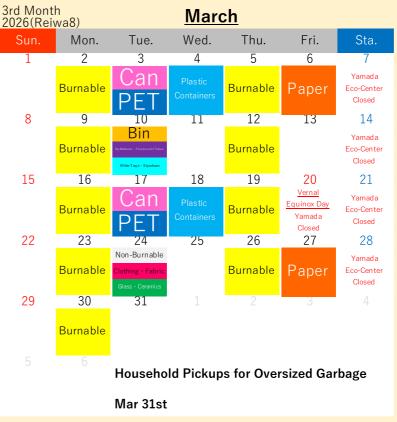

## Shima Household Recycling and Garbage Collection Calendar

## Shima-cho(Katada · Wagu)

For more details about how to sort and take out your trash,

please take a look at the "How to Sort and Take Out Recyclables and Garbage" section in the Garbage Sorting Booklet.

OPlease drain water from food waste and make sure to tie up garbage bags tightly.

OPlease take your recyclables and garbage to your nearest Garbage Collection Location

by 08:00 in the morning on the pickup

day.

Guide to **Taking Out** 

Burnable

Plastic Containers

Can

Paper

Bin Dry Batteries · **Juorescent Tube** White Trays

Styrofoam

Non-Burnable **Fabric** Ceramics