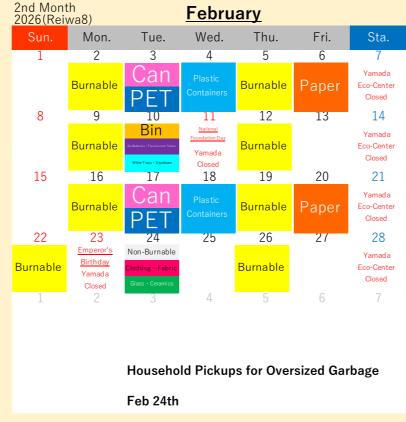

## Shima Household Recycling and Garbage Collection Calendar

## Shima-cho(Katada · Wagu)

For more details about how to sort and take out your trash,

please take a look at the "How to Sort and Take Out Recyclables and Garbage" section in the Garbage Sorting Booklet.

OPlease drain water from food waste and make sure to tie up garbage bags tightly.

OPlease take your recyclables and garbage to your nearest Garbage Collection Location

by 08:00 in the morning on the pickup

day.

Guide to **Taking Out** 

Burnable

Plastic Containers

Can

Paper

Bin Dry Batteries · **Juorescent Tube** White Trays

Styrofoam

Non-Burnable **Fabric** Ceramics