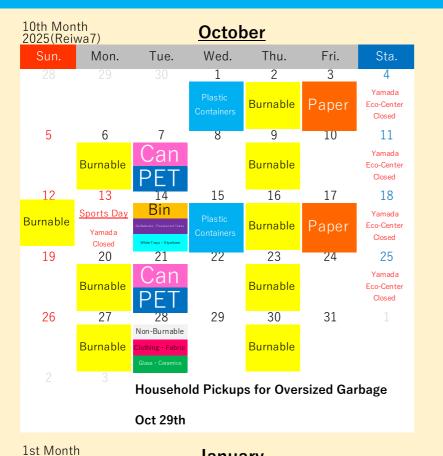

## Shima Household Recycling and Garbage Collection Calendar

## Shima-cho(Katada · Wagu)

For more details about how to sort and take out your trash,

please take a look at the "How to Sort and Take Out Recyclables and Garbage" section in the Garbage Sorting Booklet.

OPlease drain water from food waste and make sure to tie up garbage bags tightly.

OPlease take your recyclables and garbage to your nearest Garbage Collection Location

by 08:00 in the morning on the pickup

day.

Guide to **Taking Out** 

Burnable

Plastic Containers

Can

Paper

Bin Dry Batteries · **Juorescent Tube** White Trays

Styrofoam

Non-Burnable **Fabric** Ceramics