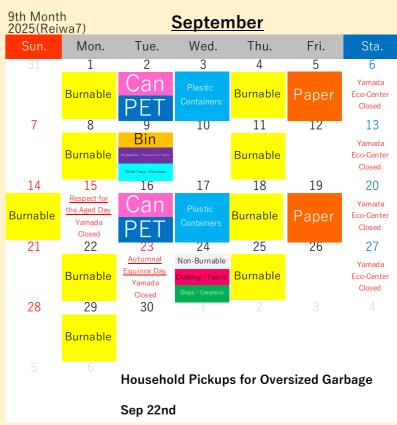

## Shima Household Recycling and Garbage Collection Calendar

## Shima-cho(Katada · Wagu)

For more details about how to sort and take out your trash,

please take a look at the "How to Sort and Take Out Recyclables and Garbage" section in the Garbage Sorting Booklet.

OPlease drain water from food waste and make sure to tie up garbage bags tightly.

OPlease take your recyclables and garbage to your nearest Garbage Collection Location

by 08:00 in the morning on the pickup

day.

Guide to **Taking Out** 

Burnable

Plastic Containers

Can

Paper

Bin Dry Batteries · **Juorescent Tube** White Trays

Styrofoam

Non-Burnable **Fabric** Ceramics