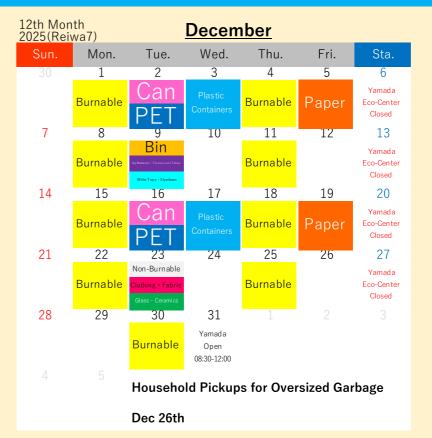

## Shima Household Recycling and Garbage Collection Calendar

## Shima-cho(Katada · Wagu)

For more details about how to sort and take out your trash,

OPlease drain water from food waste and make sure to tie up garbage bags tightly.

OPlease take your recyclables and garbage to your nearest Garbage Collection Location

by 08:00 in the morning on the pickup

day.

Guide to

please take a look at the "How to Sort and Take Out Recyclables and Garbage" section in the Garbage Sorting Booklet.

Burnable

Plastic Containers

Can

Paper

Bin Dry Batteries · **Juorescent Tube** White Trays Styrofoam

Non-

Burnable **Fabric** Ceramics

(Reiwa7)

LINE Official LINE