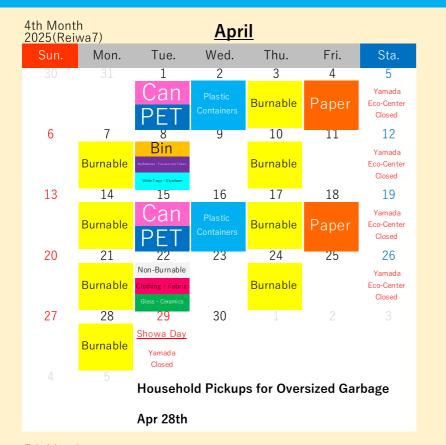

## Shima Household Recycling and Garbage Collection Calendar

## Shima-cho(Katada · Wagu)

For more details about how to sort and take out your trash,

OPlease drain water from food waste and make sure to tie up garbage bags tightly.

OPlease take your recyclables and garbage to your nearest Garbage Collection Location

by 08:00 in the morning on the pickup

day.

Guide to

please take a look at the "How to Sort and Take Out Recyclables and Garbage" section in the Garbage Sorting Booklet.

Burnable

Plastic Containers

Can

Paper

Bin Dry Batteries · **Juorescent Tube** White Trays Styrofoam

Non-

Burnable **Fabric** Ceramics

(Reiwa7)

LINE Official LINE