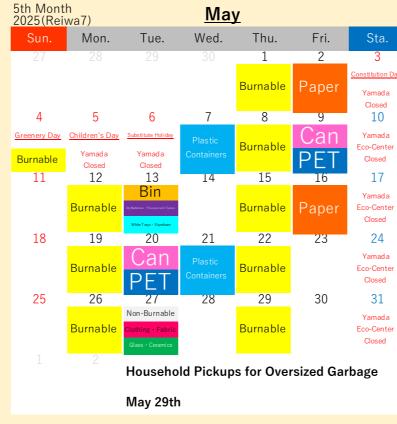

## Shima Household Recycling and Garbage Collection Calendar

## Shima-cho(Katada · Wagu)

For more details about how to sort and take out your trash,

OPlease drain water from food waste and make sure to tie up garbage bags tightly.

OPlease take your recyclables and garbage to your nearest Garbage Collection Location

by 08:00 in the morning on the pickup

day.

Guide to

please take a look at the "How to Sort and Take Out Recyclables and Garbage" section in the Garbage Sorting Booklet.

Burnable

Plastic Containers

Can

Paper

Bin Dry Batteries · **Juorescent Tube** White Trays Styrofoam

Non-

Burnable **Fabric** Ceramics

(Reiwa7)

LINE Official LINE