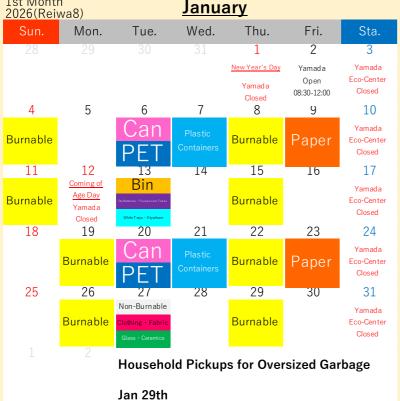

## Shima Household Recycling and Garbage Collection Calendar

## Shima-cho(Katada · Wagu)

For more details about how to sort and take out your trash,

OPlease drain water from food waste and make sure to tie up garbage bags tightly.

OPlease take your recyclables and garbage to your nearest Garbage Collection Location

by 08:00 in the morning on the pickup

day.

Guide to

please take a look at the "How to Sort and Take Out Recyclables and Garbage" section in the Garbage Sorting Booklet.

Burnable

Plastic Containers

Can

Paper

Bin Dry Batteries · **Juorescent Tube** White Trays Styrofoam

Non-

Burnable **Fabric** Ceramics

(Reiwa7)

LINE Official LINE