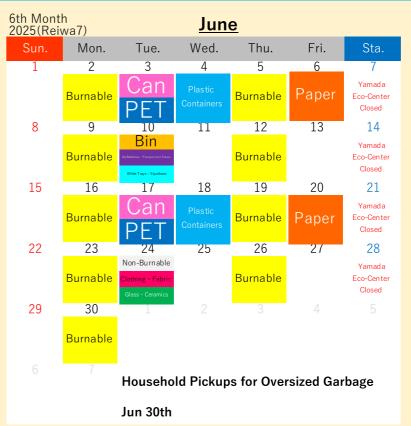

## Shima Household Recycling and Garbage Collection Calendar

## Shima-cho(Katada · Wagu)

For more details about how to sort and take out your trash,

OPlease drain water from food waste and make sure to tie up garbage bags tightly.

OPlease take your recyclables and garbage to your nearest Garbage Collection Location

by 08:00 in the morning on the pickup

day.

Guide to

please take a look at the "How to Sort and Take Out Recyclables and Garbage" section in the Garbage Sorting Booklet.

Burnable

Plastic Containers

Can

Paper

Bin Dry Batteries · **Juorescent Tube** White Trays Styrofoam

Non-

Burnable **Fabric** Ceramics

(Reiwa7)

LINE Official LINE