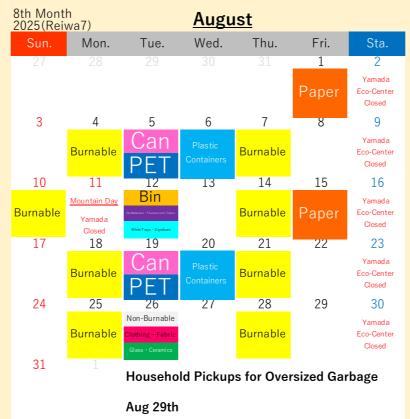

## Shima Household Recycling and Garbage Collection Calendar

## Shima-cho(Katada · Wagu)

For more details about how to sort and take out your trash,

please take a look at the "How to Sort and Take Out Recyclables and Garbage" section in the Garbage Sorting Booklet.

OPlease drain water from food waste and make sure to tie up garbage bags tightly.

OPlease take your recyclables and garbage to your nearest Garbage Collection Location

by 08:00 in the morning on the pickup

day.

Guide to **Taking Out** 

Burnable

Plastic Containers

Can

Paper

Bin Dry Batteries · **Juorescent Tube** White Trays

Styrofoam

Non-Burnable **Fabric** Ceramics