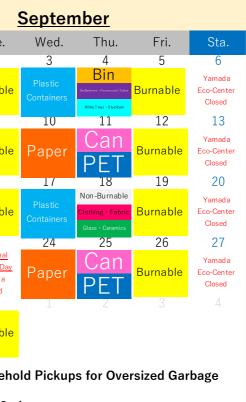

May 29th

Jun 30th

| 9th Month<br>2025(Reiwa7) |                                                               |                                                 |
|---------------------------|---------------------------------------------------------------|-------------------------------------------------|
| Sun.                      | Mon.                                                          | Tue.                                            |
| 31                        | 1                                                             | 2                                               |
|                           |                                                               | Burnab                                          |
| 7                         | 8                                                             | 9                                               |
|                           |                                                               | Burnab                                          |
| 14                        | 15                                                            | 16                                              |
|                           | <u>Respect for</u><br><u>the Aged Day</u><br>Yamada<br>Closed | Burnab                                          |
| 21                        | 22                                                            | 23                                              |
|                           | Burnable                                                      | <u>Autumna</u><br>Equinox D<br>Yamada<br>Closed |
| 28                        | 29                                                            | 30                                              |
|                           |                                                               | Burnab                                          |
|                           |                                                               | House                                           |
|                           |                                                               | Sep 22                                          |

# Shima-cho(Fuseda · Koshika · Goza)

For more details about how to sort and take out your trash, please take a look at the "How to Sort and Take Out Recyclables and Garbage" section in the Garbage Sorting Booklet.

OPlease drain water from food waste and make sure to tie up garbage bags tightly. **OPlease take your recyclables and garbage to** your nearest Garbage Collection Location by 08:00 in the morning on the pickup day.