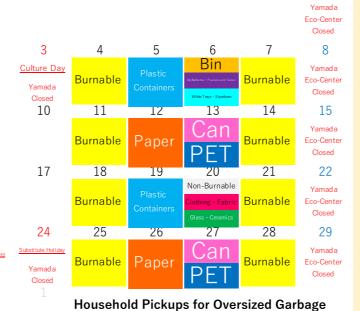

ction Calendar

# Shima-cho(Fuseda · Koshika · Goza)

For more details about how to sort and take out your trash, please take a look at the "How to Sort and Take Out Recyclables and Garbage" section in the Garbage Sorting Booklet.

OPlease drain water from food waste and make sure to tie up garbage bags tightly. **OPlease take your recyclables and garbage to** your nearest Garbage Collection Location by 08:00 in the morning on the pickup day.





Ceramics

Burnable

11

18

25

12

Coming of

Age Day

Yamada

Closed

19

26



Yamada

Eco-Center

Closed

17

Yamada

Eco-Cente

Closed

24

Yamada

Eco-Center

Closed

31

Yamada

Eco-Center Closed

urnable

16

urnable

23

urnable

30

urnable

ar

PET

15

Bin

22

PET

Household Pickups for Oversized Garbage

29 Non-Burnable Mon.

Tue.



November

Thu.

Fri.

1

Wed.





Dec 26th



Jan 29th

Burnable

13

**Burnable** 

20

Burnable

27

Burnable

14

Paper

21

28

Paper

Environment Garbage Countermeasure Section (Daio Cleaning Center) Tel. 0599-72-3718 Address:2321 Daio-cho Nakiri Yamada Eco-Center Tel. 0599-56-0530 Address:800 Isobecho Yamada

Guide to Sorting and Taking Out Garbage



### Household Pickups for Oversized Garbage

- Mar 31st