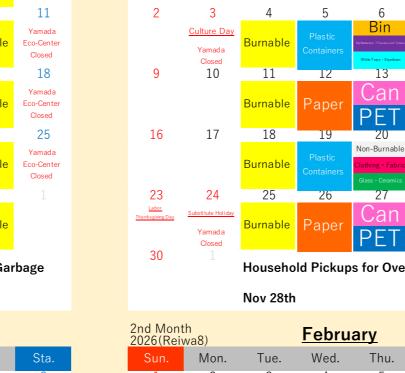

May 29th

Jun 30th

| 9th Month<br>2025(Reiwa7) |                                                               |                                                 |
|---------------------------|---------------------------------------------------------------|-------------------------------------------------|
| Sun.                      | Mon.                                                          | Tue.                                            |
| 31                        | 1                                                             | 2                                               |
|                           |                                                               | Burnab                                          |
| 7                         | 8                                                             | 9                                               |
|                           |                                                               | Burnab                                          |
| 14                        | 15                                                            | 16                                              |
|                           | <u>Respect for</u><br><u>the Aged Day</u><br>Yamada<br>Closed | Burnab                                          |
| 21                        | 22                                                            | 23                                              |
|                           | Burnable                                                      | <u>Autumna</u><br>Equinox D<br>Yamada<br>Closed |
| 28                        | 29                                                            | 30                                              |
|                           |                                                               | Burnab                                          |
|                           |                                                               | House                                           |
|                           |                                                               | Sep 22                                          |

## Household Pickups for Oversized Garbage