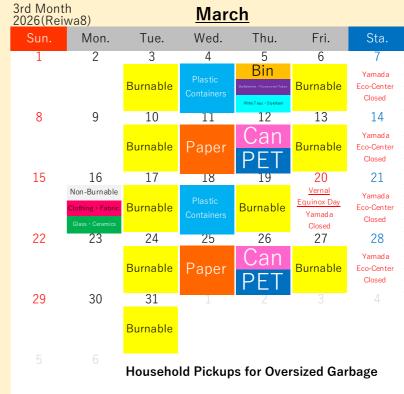

Goza)

For more details about how to sort and take out your trash, please take a look at the "How to Sort and Take Out Recyclables and Garbage" section in the Garbage Sorting Booklet.

OPlease drain water from food waste and make sure to tie up garbage bags tightly. **OPlease take your recyclables and garbage to** your nearest Garbage Collection Location by 08:00 in the morning on the pickup day.





Ceramics

Burnable

11

18

25

12

Coming of

Age Day

Yamada

Closed

19

26



Yamada

Eco-Center

Closed

17

Yamada

Eco-Cente

Closed

24

Yamada

Eco-Center

Closed

31

Yamada

Eco-Center Closed

urnable

16

urnable

23

urnable

30

urnable

ar

PET

15

Bin

22

PET

Household Pickups for Oversized Garbage

29 Non-Burnable Mon.

Tue.



November

Thu.

Fri.

1

Wed.





Dec 26th



Jan 29th

Burnable

13

**Burnable** 

20

Burnable

27

Burnable

14

Paper

21

28

Paper

Environment Garbage Countermeasure Section (Daio Cleaning Center) Tel. 0599-72-3718 Address:2321 Daio-cho Nakiri Yamada Eco-Center Tel. 0599-56-0530 Address:800 Isobecho Yamada

Guide to Sorting and Taking Out Garbage



### Household Pickups for Oversized Garbage

- Mar 31st