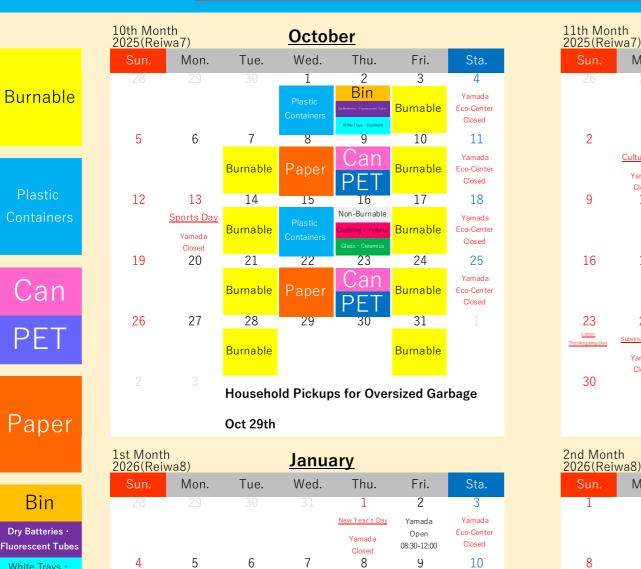

## Household Pickups for Oversized Garbage

### Household Pickups for Oversized Garbage

- Mar 31st