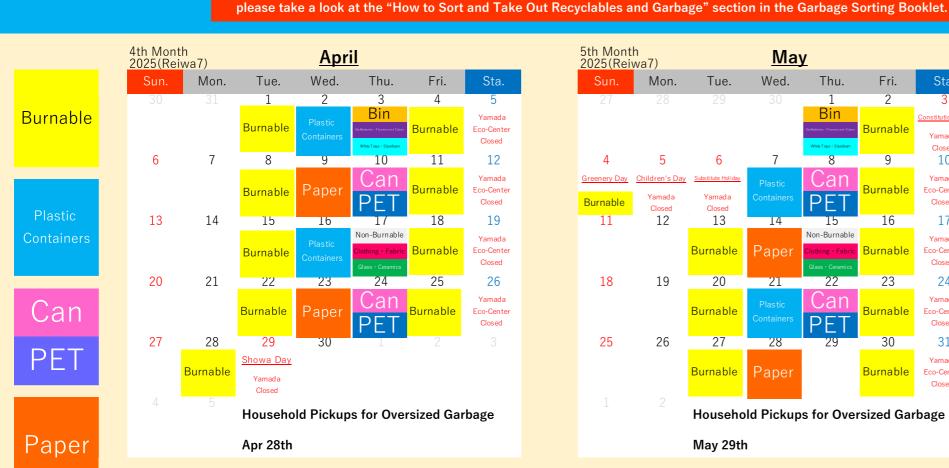

# Shima-cho(Fuseda · Koshika · Goza)

For more details about how to sort and take out your trash,

OPlease drain water from food waste and make sure to tie up garbage bags tightly. **OPlease take your recyclables and garbage to** your nearest Garbage Collection Location by 08:00 in the morning on the pickup day.

## Household Pickups for Oversized Garbage