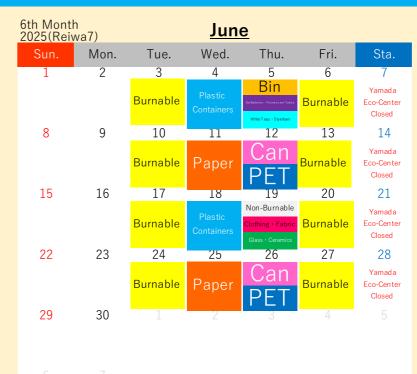

# Shima-cho(Fuseda · Koshika · Goza)

For more details about how to sort and take out your trash,

OPlease drain water from food waste and make sure to tie up garbage bags tightly. **OPlease take your recyclables and garbage to** your nearest Garbage Collection Location by 08:00 in the morning on the pickup day.

May 29th

Jun 30th

| 9th Month<br>2025(Reiwa7) |                                                               |                                                 |
|---------------------------|---------------------------------------------------------------|-------------------------------------------------|
| Sun.                      | Mon.                                                          | Tue.                                            |
| 31                        | 1                                                             | 2                                               |
|                           |                                                               | Burnab                                          |
| 7                         | 8                                                             | 9                                               |
|                           |                                                               | Burnab                                          |
| 14                        | 15                                                            | 16                                              |
|                           | <u>Respect for</u><br><u>the Aged Day</u><br>Yamada<br>Closed | Burnab                                          |
| 21                        | 22                                                            | 23                                              |
|                           | Burnable                                                      | <u>Autumna</u><br>Equinox D<br>Yamada<br>Closed |
| 28                        | 29                                                            | 30                                              |
|                           |                                                               | Burnab                                          |
|                           |                                                               | House                                           |
|                           |                                                               | Sep 22                                          |

OPlease drain water from food waste and make sure to tie up garbage bags tightly. **OPlease take your recyclables and garbage to** your nearest Garbage Collection Location by 08:00 in the morning on the pickup day.