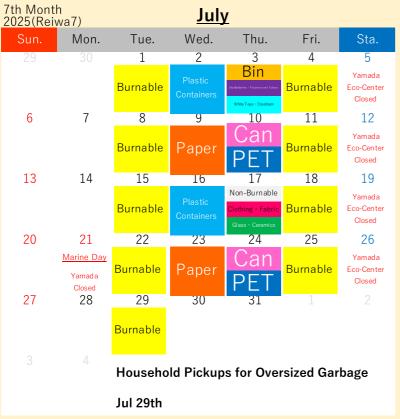

# Shima-cho(Fuseda · Koshika · Goza)

For more details about how to sort and take out your trash, please take a look at the "How to Sort and Take Out Recyclables and Garbage" section in the Garbage Sorting Booklet.

OPlease drain water from food waste and make sure to tie up garbage bags tightly. **OPlease take your recyclables and garbage to** your nearest Garbage Collection Location by 08:00 in the morning on the pickup day.

## Household Pickups for Oversized Garbage