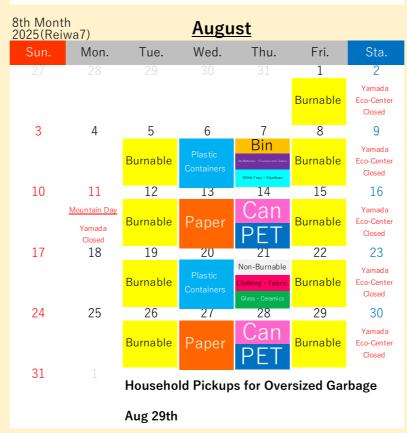

2025 (Reiwa7)

ACC

Official LINE

Shima City

Bin

Drv Batteries

luorescent Tube

White Trays

Styrofoam

Non-

Burnable

Fabric

Ceramics

Shima Household Recycling and Garbage Collection Calendar

# Shima-cho(Fuseda · Koshika · Goza)

For more details about how to sort and take out your trash,

OPlease drain water from food waste and make sure to tie up garbage bags tightly. **OPlease take your recyclables and garbage to** your nearest Garbage Collection Location by 08:00 in the morning on the pickup day.







May 29th





Jun 30th

| 9th Month<br>2025(Reiwa7) |                                                               |                                                 |
|---------------------------|---------------------------------------------------------------|-------------------------------------------------|
| Sun.                      | Mon.                                                          | Tue.                                            |
| 31                        | 1                                                             | 2                                               |
|                           |                                                               | Burnab                                          |
| 7                         | 8