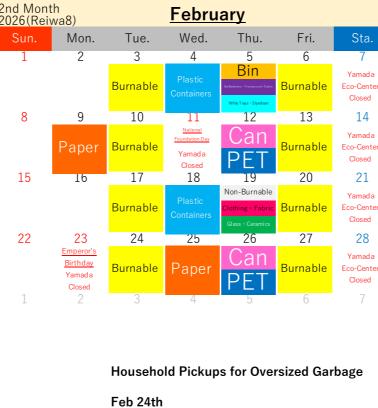

### 2nd

2025 (Reiwa7)

Shima City

Official LINE

100

Shima Household Recycling and Garbage Collection Calendar

# Shima-cho(Fuseda · Koshika · Goza)

For more details about how to sort and take out your trash, please take a look at the "How to Sort and Take Out Recyclables and Garbage" section in the Garbage Sorting Booklet.

OPlease drain water from food waste and make sure to tie up garbage bags tightly. **OPlease take your recyclables and garbage to** your nearest Garbage Collection Location by 08:00 in the morning on the pickup day.

Ceramics

Burnable

11

18

25

12

Coming of

Age Day