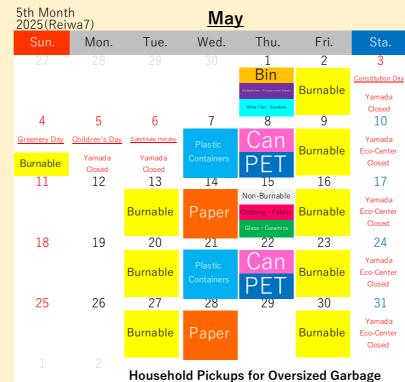

# Shima-cho(Fuseda · Koshika · Goza)

For more details about how to sort and take out your trash,

OPlease drain water from food waste and make sure to tie up garbage bags tightly. **OPlease take your recyclables and garbage to** your nearest Garbage Collection Location by 08:00 in the morning on the pickup day.

## Household Pickups for Oversized Garbage