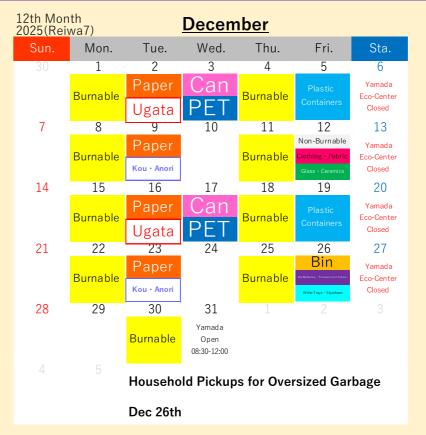

2025 (Reiwa7)

Shima City
Official LINE

Shima Household Recycling and Garbage Collection Calendar

## Ago-cho(Ugata · Kou · Anori)

For more details about how to sort and take out your trash,

 Please drain water from food waste and make sure to tie up garbage bags tightly.
 Please take your recyclables and garbage

**○**Please take your recyclables and garbage to your nearest Garbage Collection Location

by 08:00 in the morning on the pickup

day.

Guide to
Sorting and
Taking Out
Garbage

please take a look at the "How to Sort and Take Out Recyclables and Garbage" section in the Garbage Sorting Booklet.