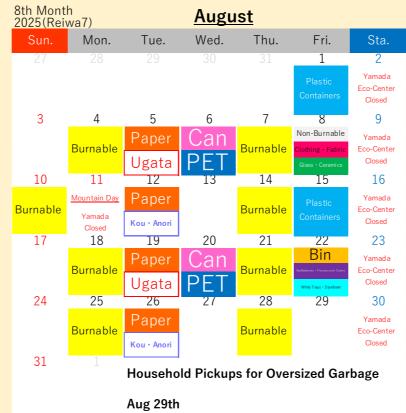

2025 (Reiwa7)

**Shima City** LINE Official LINE

Burnable

Plastic

Containers

Can

Paper

Bin

Dry Batteries ·

**Juorescent Tube** 

White Trays

Styrofoam

Non-

Burnable

**Fabric** 

Ceramics

Shima Household Recycling and Garbage Collection Calendar

## Ago-cho(Ugata · Kou · Anori)

For more details about how to sort and take out your trash,

OPlease drain water from food waste and make sure to tie up garbage bags tightly.

OPlease take your recyclables and garbage to your nearest Garbage Collection Location

by 08:00 in the morning on the pickup

day.

Guide to **Taking Out** Garbage

please take a look at the "How to Sort and Take Out Recyclables and Garbage" section in the Garbage Sorting Booklet.

10th Month 2025(Reiwa7) October Mon. Tue. Wed. Thu. Fri. 3 Yamada Eco-Center 7 10 11 Yamada Burnable co-Center Closed Ugata 12 15 16 18 14 Sports Da Paper Yamada Burnable co-Center Closed 19 20 24 23 25 21 Yamada Ugata Closed 26 27 29 30 31 28 Paper Burnable Household Pickups for Oversized Garbage Oct 29th