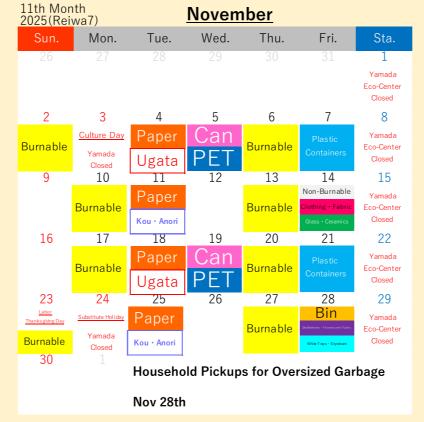

## Ago-cho(Ugata · Kou · Anori)

For more details about how to sort and take out your trash,

 Please drain water from food waste and make sure to tie up garbage bags tightly.
 Please take your recyclables and garbage

**○**Please take your recyclables and garbage to your nearest Garbage Collection Location

by 08:00 in the morning on the pickup

day.

Guide to
Sorting and
Taking Out
Garbage

please take a look at the "How to Sort and Take Out Recyclables and Garbage" section in the Garbage Sorting Booklet.

Burnable

Plastic Containers

Can

Paper

Bin

Dry Batteries •
Fluorescent Tubes

White Trays •
Styrofoam

Non-Burnable Clothing • Fabric Glass •

by 08:00 in the morning on the pickup

day.

Guide to **Taking Out** Garbage

please take a look at the "How to Sort and Take Out Recyclables and Garbage" section in the Garbage Sorting Booklet.

10th Month 2025(Reiwa7) October Mon. Tue. Wed. Thu. Fri. 3 Yamada Eco-Center 7 10 11 Yamada Burnable co-Center Closed Ugata 12 15 16 18 14 Sports Da Paper Yamada Burnable co-Center Closed 19 20 24 23 25 21 Yamada Ugata Closed 26 27 29 30 31 28 Paper Burnable Household Pickups for Oversized Garbage Oct 29th