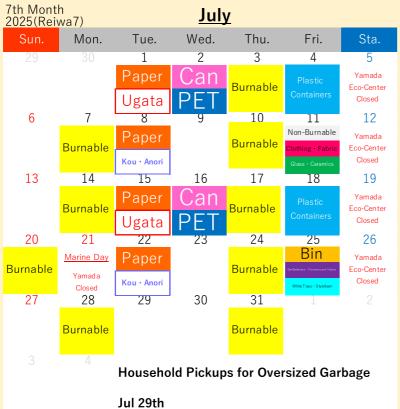

2025 (Reiwa7)

**Shima City** LINE Official LINE

Burnable

Plastic

Containers

Can

Paper

Bin

Dry Batteries ·

**Juorescent Tube** 

White Trays

Styrofoam

Non-

Burnable

**Fabric** 

Ceramics

Shima Household Recycling and Garbage Collection Calendar

## Ago-cho(Ugata · Kou · Anori)

For more details about how to sort and take out your trash,

OPlease drain water from food waste and make sure to tie up garbage bags tightly.

OPlease take your recyclables and garbage to your nearest Garbage Collection Location

by 08:00 in the morning on the pickup

day.

Guide to **Taking Out** Garbage

please take a look at the "How to Sort and Take Out Recyclables and Garbage" section in the Garbage Sorting Booklet.

10th Month 2025(Reiwa7) October Mon. Tue. Wed. Thu. Fri. 3 Yamada Eco-Center 7 10 11 Yamada Burnable co-Center Closed Ugata 12 15 16 18 14 Sports Da Paper Yamada Burnable co-Center Closed 19 20 24 23 25 21 Yamada Ugata Closed 26 27 29 30 31 28 Paper Burnable Household Pickups for Oversized Garbage Oct 29th