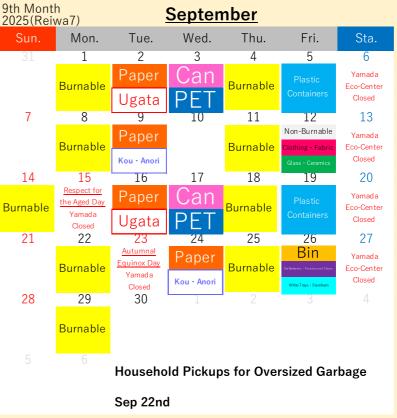

## Ago-cho(Ugata · Kou · Anori)

For more details about how to sort and take out your trash,

 Please drain water from food waste and make sure to tie up garbage bags tightly.
 Please take your recyclables and garbage

**○**Please take your recyclables and garbage to your nearest Garbage Collection Location

by 08:00 in the morning on the pickup

day.

Guide to
Sorting and
Taking Out
Garbage

please take a look at the "How to Sort and Take Out Recyclables and Garbage" section in the Garbage Sorting Booklet.

Burnable

Plastic Containers

Can

Paper

Bin

Dry Batteries •
Fluorescent Tubes

White Trays •
Styrofoam

Non-Burnable Clothing • Fabric Glass •

by 08:00 in the morning on the pickup

day.

Guide to **Taking Out** Garbage

please take a look at the "How to Sort and Take Out Recyclables and Garbage" section in the Garbage Sorting Booklet.

10th Month 2025(Reiwa7) October Mon. Tue. Wed. Thu. Fri. 3 Yamada Eco-Center 7 10 11 Yamada Burnable co-Center Closed Ugata 12 15 16 18 14 Sports Da Paper Yamada Burnable co-Center Closed 19 20 24 23 25 21 Yamada Ugata Closed 26 27 29 30 31 28 Paper Burnable Household Pickups for Oversized Garbage Oct 29th