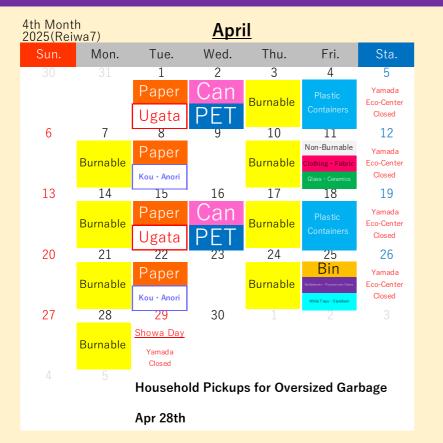

2025 (Reiwa7)

Shima City
Official LINE

Shima Household Recycling and Garbage Collection Calendar

## Ago-cho(Ugata · Kou · Anori)

For more details about how to sort and take out your trash,

 Please drain water from food waste and make sure to tie up garbage bags tightly.
 Please take your recyclables and garbage

**○**Please take your recyclables and garbage to your nearest Garbage Collection Location

by 08:00 in the morning on the pickup

day.

Guide to
Sorting and
Taking Out
Garbage

please take a look at the "How to Sort and Take Out Recyclables and Garbage" section in the Garbage Sorting Booklet.

Burnable

Plastic Containers

Can

Paper

Bin

Dry Batteries •
Fluorescent Tubes

White Trays •
Styrofoam

Non-Burnable Clothing • Fabric Glass •

Shima Household Recycling and Garbage Collection Calendar