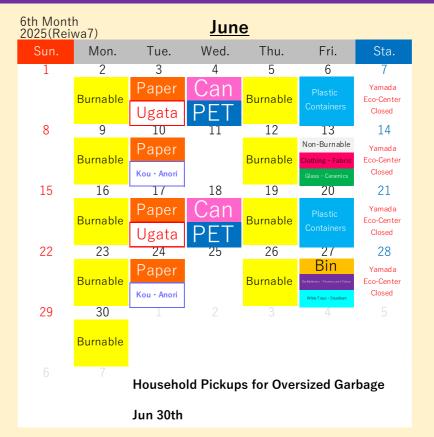

## Ago-cho(Ugata · Kou · Anori)

For more details about how to sort and take out your trash,

 Please drain water from food waste and make sure to tie up garbage bags tightly.
 Please take your recyclables and garbage

**○**Please take your recyclables and garbage to your nearest Garbage Collection Location

by 08:00 in the morning on the pickup

day.

Guide to
Sorting and
Taking Out
Garbage

please take a look at the "How to Sort and Take Out Recyclables and Garbage" section in the Garbage Sorting Booklet.

Burnable

Plastic Containers

Can

Paper

Bin

Dry Batteries •
Fluorescent Tubes

White Trays •
Styrofoam

Non-Burnable Clothing • Fabric Glass •

by 08:00 in the morning on the pickup

day.

Guide to **Taking Out** Garbage

please take a look at the "How to Sort and Take Out Recyclables and Garbage" section in the Garbage Sorting Booklet.

10th Month 2025(Reiwa7) October Mon. Tue. Wed. Thu. Fri. 3 Yamada Eco-Center 7 10 11 Yamada Burnable co-Center Closed Ugata 12 15 16 18 14 Sports Da Paper Yamada Burnable co-Center Closed 19 20 24 23 25 21 Yamada Ugata Closed 26 27 29 30 31 28 Paper Burnable Household Pickups for Oversized Garbage Oct 29th