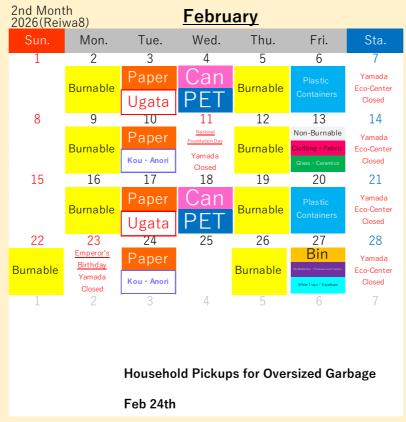

Shima Household Recycling and Garbage Collection Calendar

## Ago-cho(Ugata · Kou · Anori)

For more details about how to sort and take out your trash,

OPlease drain water from food waste and make sure to tie up garbage bags tightly.

OPlease take your recyclables and garbage to your nearest Garbage Collection Location

by 08:00 in the morning on the pickup

day.

Guide to **Taking Out** Garbage

please take a look at the "How to Sort and Take Out Recyclables and Garbage" section in the Garbage Sorting Booklet.

10th Month 2025(Reiwa7) October Mon. Tue. Wed. Thu. Fri. 3 Yamada Eco-Center 7 10 11 Yamada Burnable co-Center Closed Ugata 12 15 16 18 14 Sports Da Paper Yamada Burnable co-Center Closed 19 20 24 23 25 21 Yamada Ugata Closed 26 27 29 30 31 28 Paper Burnable Household Pickups for Oversized Garbage Oct 29th