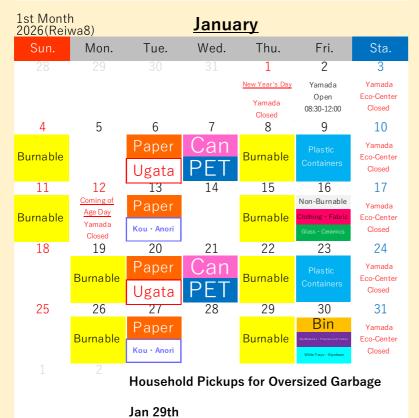

## Ago-cho(Ugata · Kou · Anori)

For more details about how to sort and take out your trash,

 Please drain water from food waste and make sure to tie up garbage bags tightly.
 Please take your recyclables and garbage

**○**Please take your recyclables and garbage to your nearest Garbage Collection Location

by 08:00 in the morning on the pickup

day.

Guide to
Sorting and
Taking Out
Garbage

please take a look at the "How to Sort and Take Out Recyclables and Garbage" section in the Garbage Sorting Booklet.

Burnable

Plastic Containers

Can

Paper

Bin

Dry Batteries •
Fluorescent Tubes

White Trays •
Styrofoam

Non-Burnable Clothing • Fabric Glass •

by 08:00 in the morning on the pickup

day.

Guide to **Taking Out** Garbage

please take a look at the "How to Sort and Take Out Recyclables and Garbage" section in the Garbage Sorting Booklet.

10th Month 2025(Reiwa7) October Mon. Tue. Wed. Thu. Fri. 3 Yamada Eco-Center 7 10 11 Yamada Burnable co-Center Closed Ugata 12 15 16 18 14 Sports Da Paper Yamada Burnable co-Center Closed 19 20 24 23 25 21 Yamada Ugata Closed 26 27 29 30 31 28 Paper Burnable Household Pickups for Oversized Garbage Oct 29th