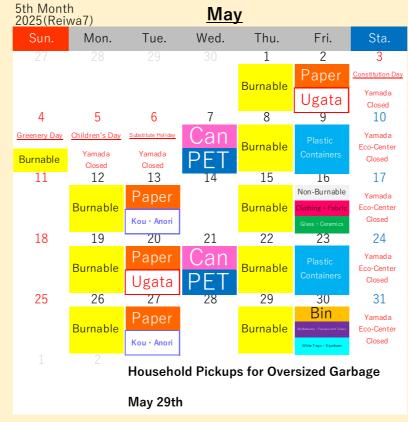

2025 (Reiwa7)

Shima City
Official LINE

Shima Household Recycling and Garbage Collection Calendar

## Ago-cho(Ugata · Kou · Anori)

For more details about how to sort and take out your trash,

 Please drain water from food waste and make sure to tie up garbage bags tightly.
 Please take your recyclables and garbage

**○**Please take your recyclables and garbage to your nearest Garbage Collection Location

by 08:00 in the morning on the pickup

day.

Guide to
Sorting and
Taking Out
Garbage

please take a look at the "How to Sort and Take Out Recyclables and Garbage" section in the Garbage Sorting Booklet.

Burnable

Plastic Containers

Can

Paper

Bin

Dry Batteries •
Fluorescent Tubes

White Trays •
Styrofoam

Non-Burnable Clothing • Fabric Glass •

Shima Household Recycling and Garbage Collection Calendar