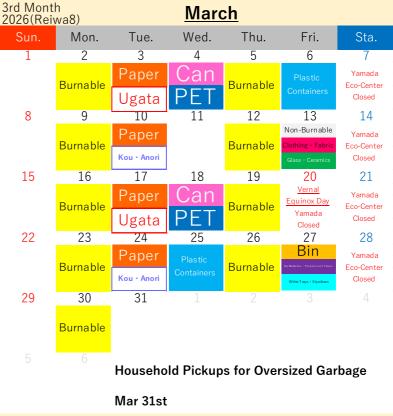

Shima Household Recycling and Garbage Collection Calendar

## Ago-cho(Ugata · Kou · Anori)

For more details about how to sort and take out your trash,

OPlease drain water from food waste and make sure to tie up garbage bags tightly.

OPlease take your recyclables and garbage to your nearest Garbage Collection Location

by 08:00 in the morning on the pickup

day.

Guide to **Taking Out** Garbage

please take a look at the "How to Sort and Take Out Recyclables and Garbage" section in the Garbage Sorting Booklet.

10th Month 2025(Reiwa7) October Mon. Tue. Wed. Thu. Fri. 3 Yamada Eco-Center 7 10 11 Yamada Burnable co-Center Closed Ugata 12 15 16 18 14 Sports Da Paper Yamada Burnable co-Center Closed 19 20 24 23 25 21 Yamada Ugata Closed 26 27 29 30 31 28 Paper Burnable Household Pickups for Oversized Garbage Oct 29th