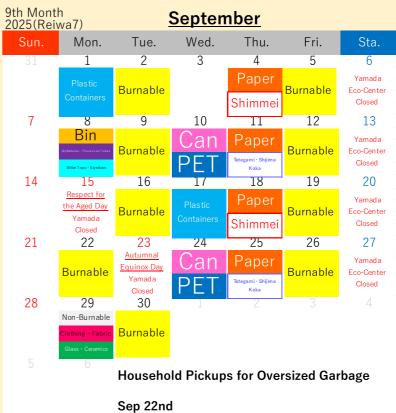

# OPlease drain water from food waste and make sure to tie up garbage bags tightly. OPlease take your recyclables and garbage to your nearest Garbage Collection Location by 08:00 in the morning on the pickup day.

Jun 30th

Environment Garbage Countermeasure Section (Daio Cleaning Center) Tel. 0599-72-3718 Address:2321 Daio-cho Nakiri Yamada Eco-Center Tel. 0599-56-0530 Address:800 Isobecho Yamada

Guide to Sorting and Taking Out Garbage