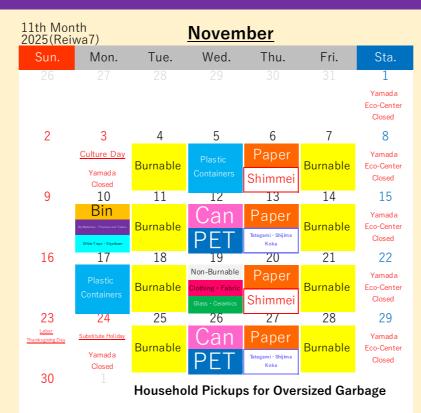

# Household Pickups for Oversized Garbage

2025 (Reiwa7)

Bin

Drv Batteries

luorescent Tube

White Trays

Styrofoam

Non-

Oct 29th

Nov 28th

OPlease drain water from food waste and make sure to tie up garbage bags tightly. OPlease take your recyclables and garbage to your nearest Garbage Collection Location by 08:00 in the morning on the pickup day.

Environment Garbage Countermeasure Section (Daio Cleaning Center) Tel. 0599-72-3718 Address:2321 Daio-cho Nakiri Yamada Eco-Center Tel. 0599-56-0530 Address:800 Isobecho Yamada

Guide to Sorting and Taking Out Garbage