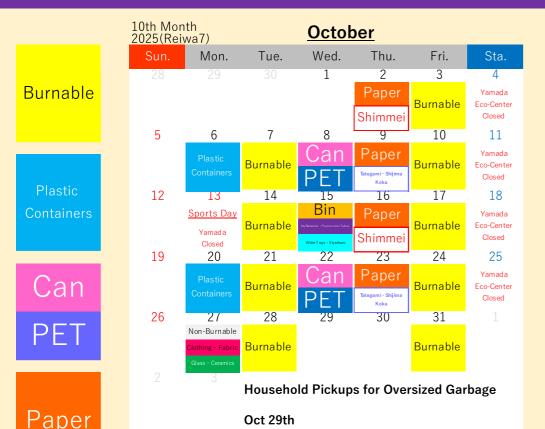

Oct 29th

Nov 28th

OPlease drain water from food waste and make sure to tie up garbage bags tightly. OPlease take your recyclables and garbage to your nearest Garbage Collection Location by 08:00 in the morning on the pickup day.

Environment Garbage Countermeasure Section (Daio Cleaning Center) Tel. 0599-72-3718 Address:2321 Daio-cho Nakiri Yamada Eco-Center Tel. 0599-56-0530 Address:800 Isobecho Yamada

Guide to Sorting and Taking Out Garbage