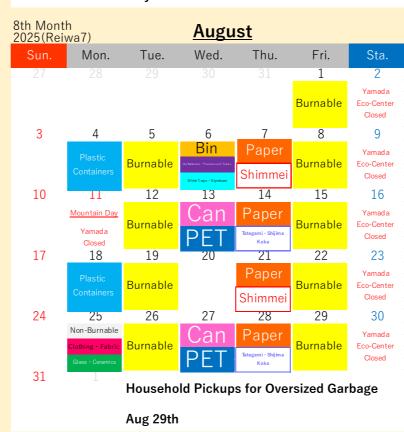

# Ago-cho(Shimmei · Tategami · Shijima · Koka)

For more details about how to sort and take out your trash,

please take a look at the "How to Sort and Take Out Recyclables and Garbage" section in the Garbage Sorting Booklet.

Oct 29th

Nov 28th

OPlease drain water from food waste and make sure to tie up garbage bags tightly. OPlease take your recyclables and garbage to your nearest Garbage Collection Location by 08:00 in the morning on the pickup day.