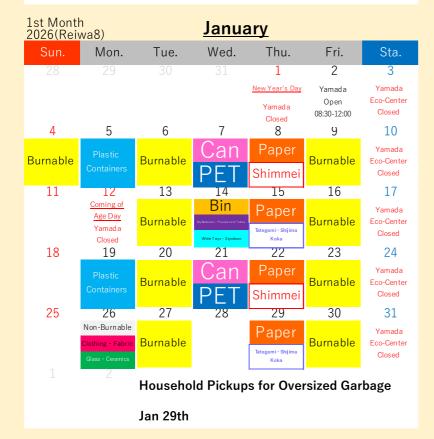

Oct 29th

Nov 28th

OPlease drain water from food waste and make sure to tie up garbage bags tightly. OPlease take your recyclables and garbage to your nearest Garbage Collection Location by 08:00 in the morning on the pickup day.

Environment Garbage Countermeasure Section (Daio Cleaning Center) Tel. 0599-72-3718 Address:2321 Daio-cho Nakiri Yamada Eco-Center Tel. 0599-56-0530 Address:800 Isobecho Yamada

Guide to Sorting and Taking Out Garbage