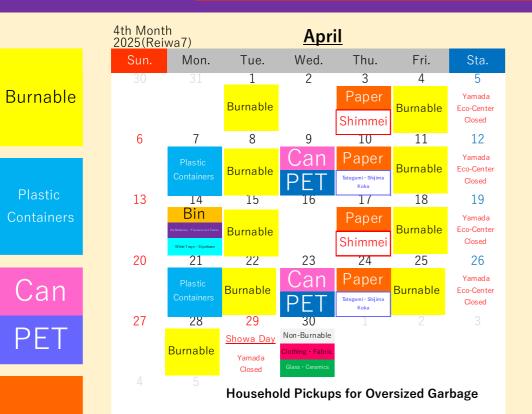

# Ago-cho(Shimmei · Tategami · Shijima · Koka)

For more details about how to sort and take out your trash,

please take a look at the "How to Sort and Take Out Recyclables and Garbage" section in the Garbage Sorting Booklet.

Apr 28th

May 29th

# OPlease drain water from food waste and make sure to tie up garbage bags tightly. OPlease take your recyclables and garbage to your nearest Garbage Collection Location by 08:00 in the morning on the pickup day.