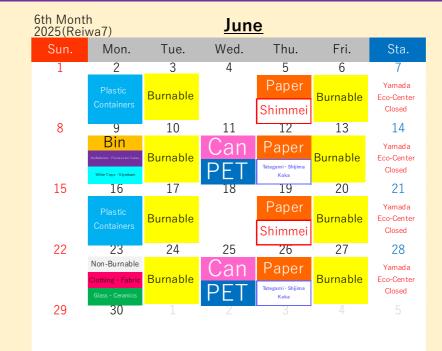

# OPlease drain water from food waste and make sure to tie up garbage bags tightly. OPlease take your recyclables and garbage to your nearest Garbage Collection Location by 08:00 in the morning on the pickup day.

Jun 30th

Environment Garbage Countermeasure Section (Daio Cleaning Center) Tel. 0599-72-3718 Address:2321 Daio-cho Nakiri Yamada Eco-Center Tel. 0599-56-0530 Address:800 Isobecho Yamada

Guide to Sorting and Taking Out Garbage