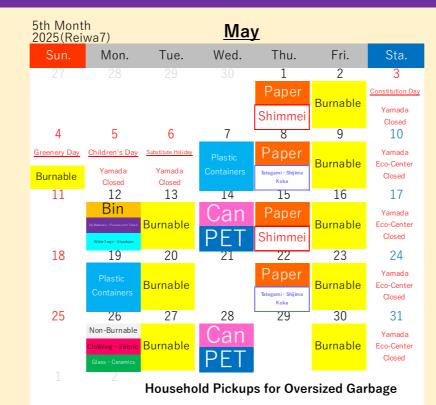

Apr 28th

May 29th

# OPlease drain water from food waste and make sure to tie up garbage bags tightly. OPlease take your recyclables and garbage to your nearest Garbage Collection Location by 08:00 in the morning on the pickup day.