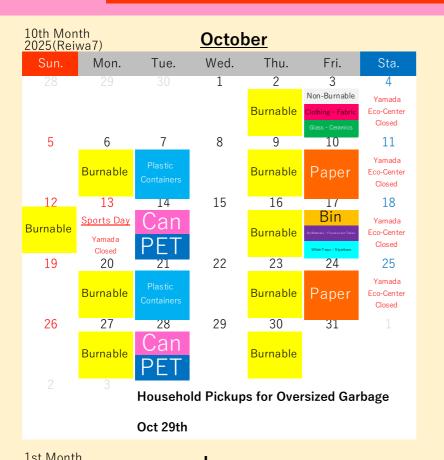

## Shima Household Recycling and Garbage Collection Calendar

Isobe-cho(Shimonogo · Iihama · Kawanabe · Kajibo · Yamahara · Kurikihiro · Hiyama · Natsukusa · Horikiri · Anagawa · Sakazaki · Sangasho)

For more details about how to sort and take out your trash,

OPlease drain water from food waste and make sure to tie up garbage bags tightly.

OPlease take your recyclables and garbage to your nearest Garbage Collection Location

by 08:00 in the morning on the pickup

day.

Guide to **Taking Out** Garbage

please take a look at the "How to Sort and Take Out Recyclables and Garbage" section in the Garbage Sorting Booklet.

Burnable

Plastic Containers

Can

Paper

Bin Dry Batteries • Juorescent Tube White Trays

Styrofoam

Non-Burnable Clothing  $\cdot$ Fabric Ceramics

| 2026(Reiwa8)                            |                                                   | <u>January</u>        |      |                              |                                                                |                                |  |  |  |
|-----------------------------------------|---------------------------------------------------|-----------------------|------|------------------------------|----------------------------------------------------------------|--------------------------------|--|--|--|
| Sun.                                    | Mon.                                              | Tue.                  | Wed. | Thu.                         | Fri.                                                           | Sta.                           |  |  |  |
| 28                                      | 29                                                | 30                    | 31   | 1                            | 2                                                              | 3                              |  |  |  |
|                                         |                                                   |                       |      | New Year's Day Yamada Closed | Yamada<br>Open<br>08:30-12:00                                  | Yamada<br>Eco-Center<br>Closed |  |  |  |
| 4                                       | 5                                                 | 6                     | 7    | 8                            | 9                                                              | 10                             |  |  |  |
| Burnable                                | Non-Burnable  Clothing · Fabric  Glass · Ceramics | Plastic<br>Containers |      | Burnable                     | Paper                                                          | Yamada<br>Eco-Center<br>Closed |  |  |  |
| 11                                      | 12                                                | 13                    | 14   | 15                           | 16                                                             | 17                             |  |  |  |
| Burnable                                | Coming of Age Day Yamada Closed                   | Can                   |      | Burnable                     | Bin  Dy Batteries - Fluorescent Tubes  White Trays - Styrofoom | Yamada<br>Eco-Center<br>Closed |  |  |  |
| 18                                      | 19                                                | 20                    | 21   | 22                           | 23                                                             | 24                             |  |  |  |
|                                         | Burnable                                          | Plastic<br>Containers |      | Burnable                     | Paper                                                          | Yamada<br>Eco-Center<br>Closed |  |  |  |
| 25                                      | 26                                                | 27                    | 28   | 29                           | 30                                                             | 31                             |  |  |  |
|                                         | Burnable                                          | Can<br>PET            |      | Burnable                     |                                                                | Yamada<br>Eco-Center<br>Closed |  |  |  |
| Household Pickups for Oversized Garbage |                                                   |                       |      |                              |                                                                |                                |  |  |  |
|                                         |                                                   | Jan 29th              |      |                              |                                                                |                                |  |  |  |