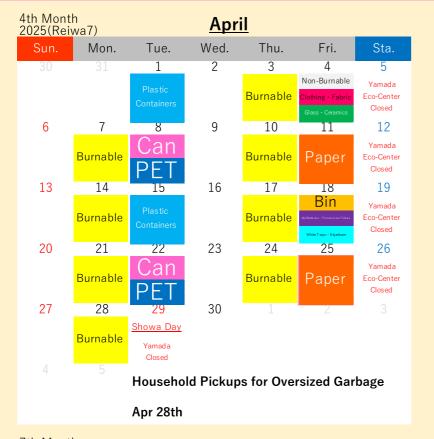

## Shima Household Recycling and Garbage Collection Calendar

Isobe-cho(Shimonogo · Iihama · Kawanabe · Kajibo · Yamahara · Kurikihiro · Hiyama · Natsukusa · Horikiri · Anagawa · Sakazaki · Sangasho)

For more details about how to sort and take out your trash,

OPlease drain water from food waste and make sure to tie up garbage bags tightly.

OPlease take your recyclables and garbage to your nearest Garbage Collection Location

by 08:00 in the morning on the pickup

day.

Guide to **Taking Out** Garbage

please take a look at the "How to Sort and Take Out Recyclables and Garbage" section in the Garbage Sorting Booklet.

Burnable

Plastic Containers

Can

Paper

Bin Dry Batteries • Juorescent Tube White Trays