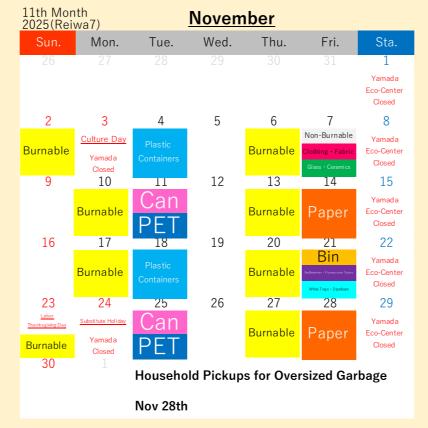

## Shima Household Recycling and Garbage Collection Calendar

Isobe-cho(Shimonogo · Iihama · Kawanabe · Kajibo · Yamahara · Kurikihiro · Hiyama · Natsukusa · Horikiri · Anagawa · Sakazaki · Sangasho)

For more details about how to sort and take out your trash,

OPlease drain water from food waste and make sure to tie up garbage bags tightly.

OPlease take your recyclables and garbage to your nearest Garbage Collection Location

by 08:00 in the morning on the pickup

day.

Guide to **Taking Out** Garbage

please take a look at the "How to Sort and Take Out Recyclables and Garbage" section in the Garbage Sorting Booklet.

Burnable

Plastic Containers

Can

Paper

Bin Dry Batteries • Juorescent Tube White Trays

Styrofoam

Non-Burnable Clothing  $\cdot$ Fabric Ceramics

| 2026(Reiwa8)                            |                                                   | <u>January</u>        |      |                              |                                                                |                                |  |  |  |
|-----------------------------------------|---------------------------------------------------|-----------------------|------|------------------------------|----------------------------------------------------------------|--------------------------------|--|--|--|
| Sun.                                    | Mon.                                              | Tue.                  | Wed. | Thu.                         | Fri.                                                           | Sta.                           |  |  |  |
| 28                                      | 29                                                | 30                    | 31   | 1                            | 2                                                              | 3                              |  |  |  |
|                                         |                                                   |                       |      | New Year's Day Yamada Closed | Yamada<br>Open<br>08:30-12:00                                  | Yamada<br>Eco-Center<br>Closed |  |  |  |
| 4                                       | 5                                                 | 6                     | 7    | 8                            | 9                                                              | 10                             |  |  |  |
| Burnable                                | Non-Burnable  Clothing · Fabric  Glass · Ceramics | Plastic<br>Containers |      | Burnable                     | Paper                                                          | Yamada<br>Eco-Center<br>Closed |  |  |  |
| 11                                      | 12                                                | 13                    | 14   | 15                           | 16                                                             | 17                             |  |  |  |
| Burnable                                | Coming of Age Day Yamada Closed                   | Can                   |      | Burnable                     | Bin  Dy Batteries - Fluorescent Tubes  White Trays - Styrofoom | Yamada<br>Eco-Center<br>Closed |  |  |  |
| 18                                      | 19                                                | 20                    | 21   | 22                           | 23                                                             | 24                             |  |  |  |
|                                         | Burnable                                          | Plastic<br>Containers |      | Burnable                     | Paper                                                          | Yamada<br>Eco-Center<br>Closed |  |  |  |
| 25                                      | 26                                                | 27                    | 28   | 29                           | 30                                                             | 31                             |  |  |  |
|                                         | Burnable                                          | Can<br>PET            |      | Burnable                     |                                                                | Yamada<br>Eco-Center<br>Closed |  |  |  |
| Household Pickups for Oversized Garbage |                                                   |                       |      |                              |                                                                |                                |  |  |  |
|                                         |                                                   | Jan 29th              |      |                              |                                                                |                                |  |  |  |