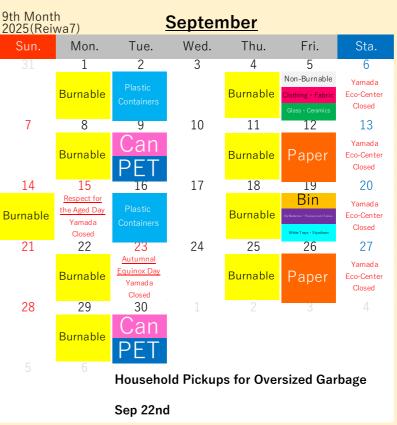

## Shima Household Recycling and Garbage Collection Calendar

Isobe-cho(Shimonogo · Iihama · Kawanabe · Kajibo · Yamahara · Kurikihiro · Hiyama · Natsukusa · Horikiri · Anagawa · Sakazaki · Sangasho)

For more details about how to sort and take out your trash,

please take a look at the "How to Sort and Take Out Recyclables and Garbage" section in the Garbage Sorting Booklet.

©Please drain water from food waste and make sure to tie up garbage bags tightly.

**○Please take your recyclables and garbage to your nearest Garbage Collection Location** 

Guide to Sorting and Taking Out Garbage

by 08:00 in the morning on the pickup day.

Plastic Containers

Can

Paper

Bin

Dry Batteries

Fluorescent Tubes

White Trays

Styrofoam

Non-

Burnable
Clothing •
Fabric
Glass •
Ceramics

2025 (Reiwa7)

LINE **Shima City** Official LINE