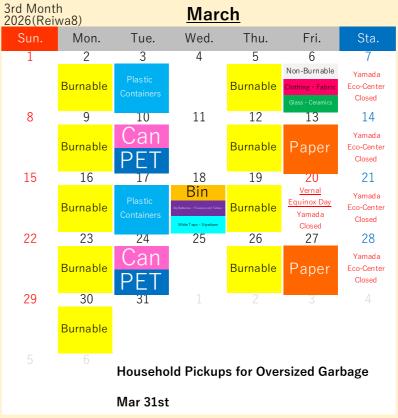

## Shima Household Recycling and Garbage Collection Calendar

Isobe-cho(Shimonogo · Iihama · Kawanabe · Kajibo · Yamahara · Kurikihiro · Hiyama · Natsukusa · Horikiri · Anagawa · Sakazaki · Sangasho)

For more details about how to sort and take out your trash,

OPlease drain water from food waste and make sure to tie up garbage bags tightly.

OPlease take your recyclables and garbage to your nearest Garbage Collection Location

by 08:00 in the morning on the pickup

day.

Guide to **Taking Out** Garbage

please take a look at the "How to Sort and Take Out Recyclables and Garbage" section in the Garbage Sorting Booklet.

Burnable

Plastic Containers

Can

Paper

Bin Dry Batteries • Juorescent Tube White Trays

Styrofoam

Non-Burnable Clothing  $\cdot$ Fabric Ceramics

| 2026(Reiwa8)                            |                                                   | <u>January</u>        |      |                              |                                                                |                                |  |  |  |
|-----------------------------------------|---------------------------------------------------|-----------------------|------|------------------------------|----------------------------------------------------------------|--------------------------------|--|--|--|
| Sun.                                    | Mon.                                              | Tue.                  | Wed. | Thu.                         | Fri.                                                           | Sta.                           |  |  |  |
| 28                                      | 29                                                | 30                    | 31   | 1                            | 2                                                              | 3                              |  |  |  |
|                                         |                                                   |                       |      | New Year's Day Yamada Closed | Yamada<br>Open<br>08:30-12:00                                  | Yamada<br>Eco-Center<br>Closed |  |  |  |
| 4                                       | 5                                                 | 6                     | 7    | 8                            | 9                                                              | 10                             |  |  |  |
| Burnable                                | Non-Burnable  Clothing · Fabric  Glass · Ceramics | Plastic<br>Containers |      | Burnable                     | Paper                                                          | Yamada<br>Eco-Center<br>Closed |  |  |  |
| 11                                      | 12                                                | 13                    | 14   | 15                           | 16                                                             | 17                             |  |  |  |
| Burnable                                | Coming of Age Day Yamada Closed                   | Can                   |      | Burnable                     | Bin  Dy Batteries - Fluorescent Tubes  White Trays - Styrofoom | Yamada<br>Eco-Center<br>Closed |  |  |  |
| 18                                      | 19                                                | 20                    | 21   | 22                           | 23                                                             | 24                             |  |  |  |
|                                         | Burnable                                          | Plastic<br>Containers |      | Burnable                     | Paper                                                          | Yamada<br>Eco-Center<br>Closed |  |  |  |
| 25                                      | 26                                                | 27                    | 28   | 29                           | 30                                                             | 31                             |  |  |  |
|                                         | Burnable                                          | Can<br>PET            |      | Burnable                     |                                                                | Yamada<br>Eco-Center<br>Closed |  |  |  |
| Household Pickups for Oversized Garbage |                                                   |                       |      |                              |                                                                |                                |  |  |  |
|                                         |                                                   | Jan 29th              |      |                              |                                                                |                                |  |  |  |