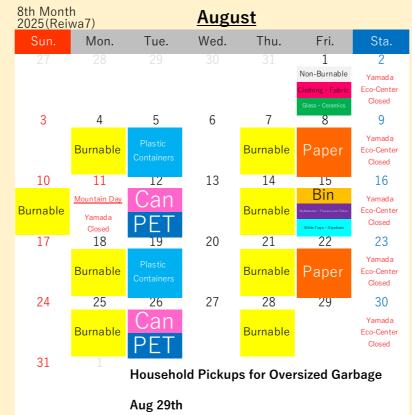

## Shima Household Recycling and Garbage Collection Calendar

Isobe-cho(Shimonogo · Iihama · Kawanabe · Kajibo · Yamahara · Kurikihiro · Hiyama · Natsukusa · Horikiri · Anagawa · Sakazaki · Sangasho)

For more details about how to sort and take out your trash,

OPlease drain water from food waste and make sure to tie up garbage bags tightly.

OPlease take your recyclables and garbage to your nearest Garbage Collection Location

by 08:00 in the morning on the pickup

day.

Guide to **Taking Out** Garbage

please take a look at the "How to Sort and Take Out Recyclables and Garbage" section in the Garbage Sorting Booklet.

Burnable

Plastic Containers

Can

Paper

Bin Dry Batteries • Juorescent Tube White Trays

Styrofoam

Non-Burnable Clothing  $\cdot$ Fabric Ceramics

| 2026(Reiwa8)                            |                                                   | <u>January</u>        |      |                              |                                                                |                                |  |  |  |
|-----------------------------------------|---------------------------------------------------|-----------------------|------|------------------------------|----------------------------------------------------------------|--------------------------------|--|--|--|
| Sun.                                    | Mon.                                              | Tue.                  | Wed. | Thu.                         | Fri.                                                           | Sta.                           |  |  |  |
| 28                                      | 29                                                | 30                    | 31   | 1                            | 2                                                              | 3                              |  |  |  |
|                                         |                                                   |                       |      | New Year's Day Yamada Closed | Yamada<br>Open<br>08:30-12:00                                  | Yamada<br>Eco-Center<br>Closed |  |  |  |
| 4                                       | 5                                                 | 6                     | 7    | 8                            | 9                                                              | 10                             |  |  |  |
| Burnable                                | Non-Burnable  Clothing · Fabric  Glass · Ceramics | Plastic<br>Containers |      | Burnable                     | Paper                                                          | Yamada<br>Eco-Center<br>Closed |  |  |  |
| 11                                      | 12                                                | 13                    | 14   | 15                           | 16                                                             | 17                             |  |  |  |
| Burnable                                | Coming of Age Day Yamada Closed                   | Can                   |      | Burnable                     | Bin  Dy Batteries - Fluorescent Tubes  White Trays - Styrofoom | Yamada<br>Eco-Center<br>Closed |  |  |  |
| 18                                      | 19                                                | 20                    | 21   | 22                           | 23                                                             | 24                             |  |  |  |
|                                         | Burnable                                          | Plastic<br>Containers |      | Burnable                     | Paper                                                          | Yamada<br>Eco-Center<br>Closed |  |  |  |
| 25                                      | 26                                                | 27                    | 28   | 29                           | 30                                                             | 31                             |  |  |  |
|                                         | Burnable                                          | Can<br>PET            |      | Burnable                     |                                                                | Yamada<br>Eco-Center<br>Closed |  |  |  |
| Household Pickups for Oversized Garbage |                                                   |                       |      |                              |                                                                |                                |  |  |  |
|                                         |                                                   | Jan 29th              |      |                              |                                                                |                                |  |  |  |