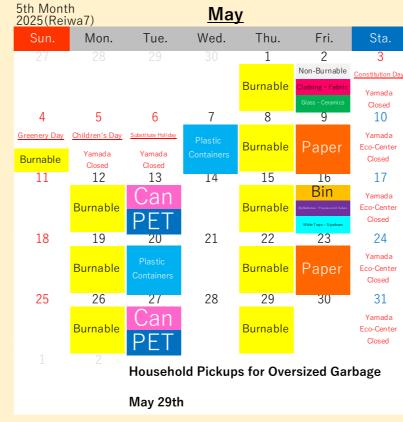

## Shima Household Recycling and Garbage Collection Calendar

Isobe-cho(Shimonogo · Iihama · Kawanabe · Kajibo · Yamahara · Kurikihiro · Hiyama · Natsukusa · Horikiri · Anagawa · Sakazaki · Sangasho)

For more details about how to sort and take out your trash,

OPlease drain water from food waste and make sure to tie up garbage bags tightly.

OPlease take your recyclables and garbage to your nearest Garbage Collection Location

by 08:00 in the morning on the pickup

day.

Guide to **Taking Out** Garbage

please take a look at the "How to Sort and Take Out Recyclables and Garbage" section in the Garbage Sorting Booklet.

Burnable

Plastic Containers

Can

Paper

Bin Dry Batteries • Juorescent Tube White Trays