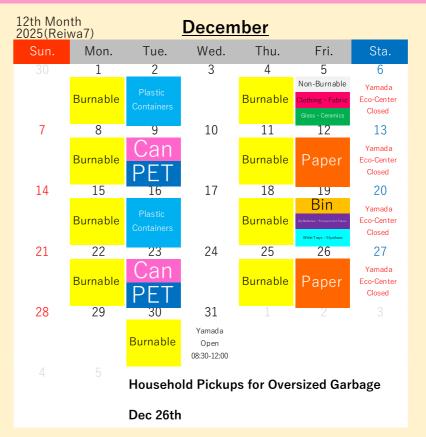

## Shima Household Recycling and Garbage Collection Calendar

Isobe-cho(Shimonogo · Iihama · Kawanabe · Kajibo · Yamahara · Kurikihiro · Hiyama · Natsukusa · Horikiri · Anagawa · Sakazaki · Sangasho)

For more details about how to sort and take out your trash,

OPlease drain water from food waste and make sure to tie up garbage bags tightly.

OPlease take your recyclables and garbage to your nearest Garbage Collection Location

by 08:00 in the morning on the pickup

day.

Guide to **Taking Out** Garbage

please take a look at the "How to Sort and Take Out Recyclables and Garbage" section in the Garbage Sorting Booklet.

Burnable

Plastic Containers

Can

Paper

Bin Dry Batteries • Juorescent Tube White Trays

Styrofoam

Non-Burnable Clothing  $\cdot$ Fabric Ceramics

| 2026(Reiwa8)                            |                                                   | <u>January</u>        |      |                              |                                                                |                                |  |  |  |
|-----------------------------------------|---------------------------------------------------|-----------------------|------|------------------------------|----------------------------------------------------------------|--------------------------------|--|--|--|
| Sun.                                    | Mon.                                              | Tue.                  | Wed. | Thu.                         | Fri.                                                           | Sta.                           |  |  |  |
| 28                                      | 29                                                | 30                    | 31   | 1                            | 2                                                              | 3                              |  |  |  |
|                                         |                                                   |                       |      | New Year's Day Yamada Closed | Yamada<br>Open<br>08:30-12:00                                  | Yamada<br>Eco-Center<br>Closed |  |  |  |
| 4                                       | 5                                                 | 6                     | 7    | 8                            | 9                                                              | 10                             |  |  |  |
| Burnable                                | Non-Burnable  Clothing · Fabric  Glass · Ceramics | Plastic<br>Containers |      | Burnable                     | Paper                                                          | Yamada<br>Eco-Center<br>Closed |  |  |  |
| 11                                      | 12                                                | 13                    | 14   | 15                           | 16                                                             | 17                             |  |  |  |
| Burnable                                | Coming of Age Day Yamada Closed                   | Can                   |      | Burnable                     | Bin  Dy Batteries - Fluorescent Tubes  White Trays - Styrofoom | Yamada<br>Eco-Center<br>Closed |  |  |  |
| 18                                      | 19                                                | 20                    | 21   | 22                           | 23                                                             | 24                             |  |  |  |
|                                         | Burnable                                          | Plastic<br>Containers |      | Burnable                     | Paper                                                          | Yamada<br>Eco-Center<br>Closed |  |  |  |
| 25                                      | 26                                                | 27                    | 28   | 29                           | 30                                                             | 31                             |  |  |  |
|                                         | Burnable                                          | Can<br>PET            |      | Burnable                     |                                                                | Yamada<br>Eco-Center<br>Closed |  |  |  |
| Household Pickups for Oversized Garbage |                                                   |                       |      |                              |                                                                |                                |  |  |  |
|                                         |                                                   | Jan 29th              |      |                              |                                                                |                                |  |  |  |