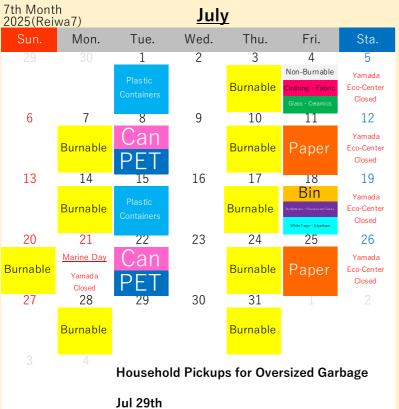

## Shima Household Recycling and Garbage Collection Calendar

Isobe-cho(Shimonogo · Iihama · Kawanabe · Kajibo · Yamahara · Kurikihiro · Hiyama · Natsukusa · Horikiri · Anagawa · Sakazaki · Sangasho)

For more details about how to sort and take out your trash,

OPlease drain water from food waste and make sure to tie up garbage bags tightly.

OPlease take your recyclables and garbage to your nearest Garbage Collection Location

by 08:00 in the morning on the pickup

day.

Guide to **Taking Out** Garbage

please take a look at the "How to Sort and Take Out Recyclables and Garbage" section in the Garbage Sorting Booklet.

Burnable

Plastic Containers

Can

Paper

Bin Dry Batteries • Juorescent Tube White Trays