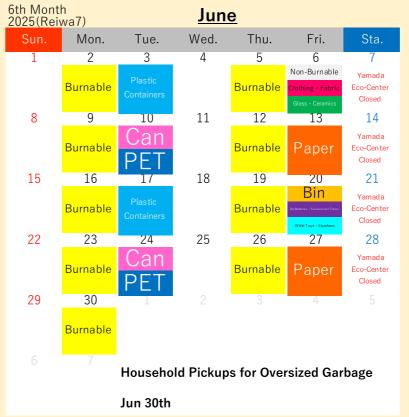

## Shima Household Recycling and Garbage Collection Calendar

Isobe-cho(Shimonogo · Iihama · Kawanabe · Kajibo · Yamahara · Kurikihiro · Hiyama · Natsukusa · Horikiri · Anagawa · Sakazaki · Sangasho)

For more details about how to sort and take out your trash,

please take a look at the "How to Sort and Take Out Recyclables and Garbage" section in the Garbage Sorting Booklet.

©Please drain water from food waste and make sure to tie up garbage bags tightly.

**○Please take your recyclables and garbage to your nearest Garbage Collection Location** 

Guide to Sorting and Taking Out Garbage

by 08:00 in the morning on the pickup day.

Plastic Containers

Can

Paper

Bin

Dry Batteries

Fluorescent Tubes

White Trays

Styrofoam

Non-

Burnable
Clothing •
Fabric
Glass •
Ceramics

2025 (Reiwa7)

LINE **Shima City** Official LINE