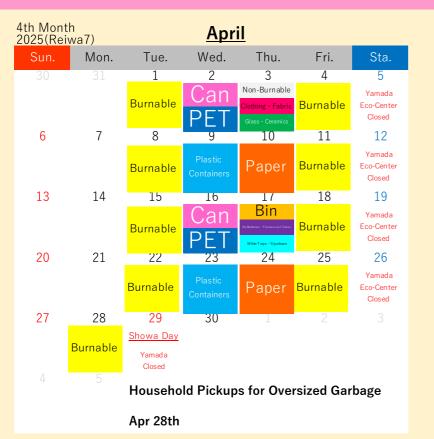

## Shima Household Recycling and Garbage Collection Calendar

Isobe-cho(Matoya · Yamada · Kutsukake · Gochi · Kaminogo · Kaminogo-Jutaku · Erihara · Megumigaoka · Tsuiji · Ginganosato · Hasama · Employment Promotion Housing)

For more details about how to sort and take out your trash,

OPlease drain water from food waste and make sure to tie up garbage bags tightly.

OPlease take your recyclables and garbage to your nearest Garbage Collection Location

by 08:00 in the morning on the pickup

day.

Guide to Garbage

please take a look at the "How to Sort and Take Out Recyclables and Garbage" section in the Garbage Sorting Booklet.

Burnable

Containers

Can

Paper

Bin Dry Batteries · **Juorescent Tube** White Trays Styrofoam

Non-Burnable **Fabric** Ceramics

| 5th Mont<br>2025(Rei  |                              |                                     | <u>May</u>                              |                                                                |          |                                |  |  |
|-----------------------|------------------------------|-------------------------------------|-----------------------------------------|----------------------------------------------------------------|----------|--------------------------------|--|--|
| Sun.                  | Mon.                         | Tue.                                | Wed.                                    | Thu.                                                           | Fri.     | Sta.                           |  |  |
| 27                    | 28                           | 29                                  | 30                                      | 1                                                              | 2        | 3                              |  |  |
|                       |                              |                                     |                                         | Non-Burnable  Clothing · Fabric  Glass · Ceramics              | Burnable | Constitution Day Yamada Closed |  |  |
| 4                     | 5                            | 6                                   | 7                                       | 8                                                              | 9        | 10                             |  |  |
| Greenery Day Burnable | Children's Day Yamada Closed | Substitute Holiday  Yamad a  Closed | Can<br>PET                              | Paper                                                          | Burnable | Yamada<br>Eco-Center<br>Closed |  |  |
| 11                    | 12                           | 13                                  | 14                                      | 15                                                             | 16       | 17                             |  |  |
|                       |                              | Burnable                            | Plastic<br>Containers                   | Bin  DyBatteries - Fluores cent Tubes  White Trays - Styroform | Burnable | Yamada<br>Eco-Center<br>Closed |  |  |
| 18                    | 19                           | 20                                  | 21                                      | 22                                                             | 23       | 24                             |  |  |
|                       |                              | Burnable                            | Can                                     | Paper                                                          | Burnable | Yamada<br>Eco-Center<br>Closed |  |  |
| 25                    | 26                           | 27                                  | 28                                      | 29                                                             | 30       | 31                             |  |  |
|                       |                              | Burnable                            | Plastic<br>Containers                   |                                                                | Burnable | Yamada<br>Eco-Center<br>Closed |  |  |
| 1                     |                              | Househo                             | Household Pickups for Oversized Garbage |                                                                |          |                                |  |  |
|                       |                              | May 29th                            | ı                                       |                                                                |          |                                |  |  |