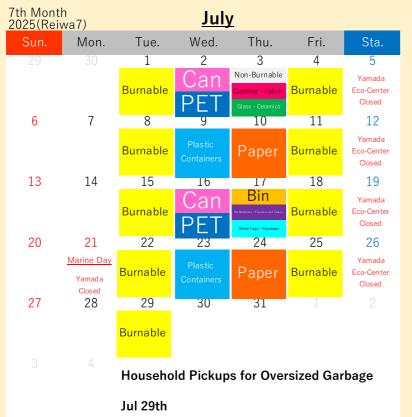

## Shima Household Recycling and Garbage Collection Calendar

Isobe-cho(Matoya · Yamada · Kutsukake · Gochi · Kaminogo · Kaminogo-Jutaku · Erihara · Megumigaoka · Tsuiji · Ginganosato · Hasama · Employment Promotion Housing)

For more details about how to sort and take out your trash,

O . - I N / - . - + I-

OPlease drain water from food waste and make sure to tie up garbage bags tightly.

OPlease take your recyclables and garbage to your nearest Garbage Collection Location

by 08:00 in the morning on the pickup

day.

please take a look at the "How to Sort and Take Out Recyclables and Garbage" section in the Garbage Sorting Booklet.

10th Month 2025(Reiwa7) October Mon. Tue. Wed. Thu. Fri. 2 3 Yamada Eco-Center Closed 6 10 11 Yamada Eco-Center Closed 12 13 14 18 16 Sports Day Yamada Eco-Center Yamada Closed 20 21 23 25 19 24 26 27 28 31 30 Burnable **Burnable Household Pickups for Oversized Garbage** Oct 29th