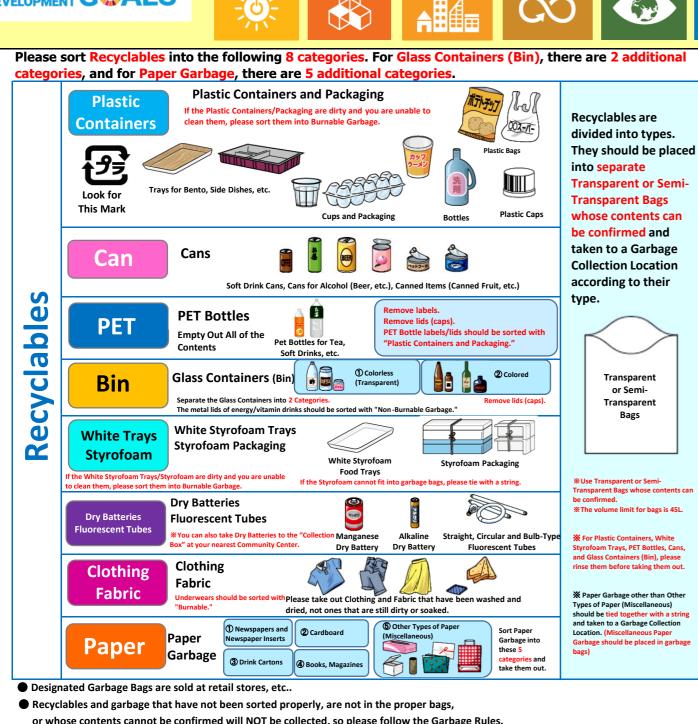

**Guide to** Sorting and **Taking Out** Garbage

SUSTAINABLE GOALS
DEVELOPMENT GOALS

OPlease drain water from food waste and make sure to tie up garbage bags tightly. ©Please take your recyclables and garbage to your nearest Garbage Collection Location by 08:00 in the morning on the pickup day.

- or whose contents cannot be confirmed will NOT be collected, so please follow the Garbage Rules.
- Garbage from Offices, Stores, etc., CANNOT be taken to a Garbage Collection Location.
- Designated Garbage Bags from before the Shima City Merger (before 2004) CANNOT be used. (Those from 2004 onwards CAN be used).

Please use bags whose contents can be confirmed.

(Can be used) Transparent or semitransparent bags

(Cannot be used) Opaque bags with limited (e.g. Creamy white, etc.)

Address: 2321 Daiōchō Nakiri