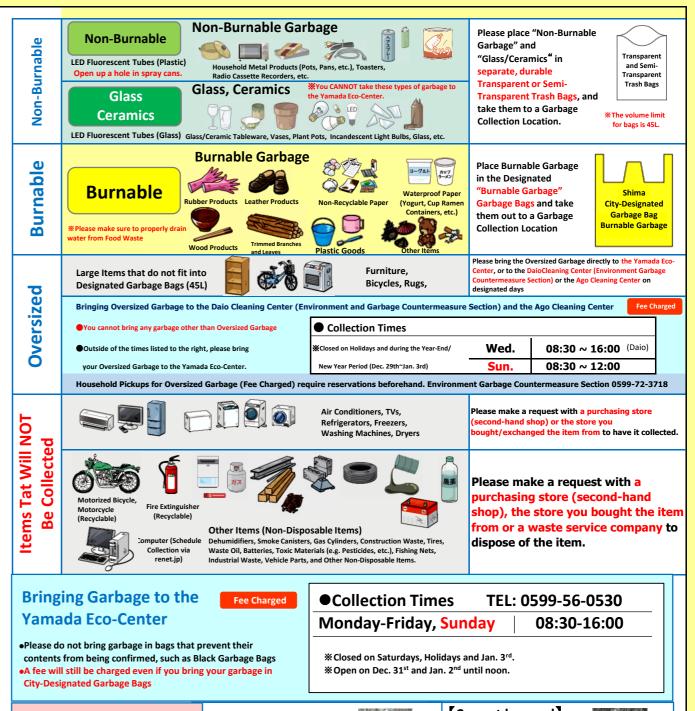

**Guide to** Sorting and **Taking Out** Garbage

SUSTAINABLE GOALS
DEVELOPMENT GOALS

OPlease drain water from food waste and make sure to tie up garbage bags tightly. ©Please take your recyclables and garbage to your nearest Garbage Collection Location by 08:00 in the morning on the pickup day.

- or whose contents cannot be confirmed will NOT be collected, so please follow the Garbage Rules.
- Garbage from Offices, Stores, etc., CANNOT be taken to a Garbage Collection Location.
- Designated Garbage Bags from before the Shima City Merger (before 2004) CANNOT be used. (Those from 2004 onwards CAN be used).

Please use bags whose contents can be confirmed.

(Can be used) Transparent or semitransparent bags

(Cannot be used) Opaque bags with limited (e.g. Creamy white, etc.)

Address: 2321 Daiōchō Nakiri