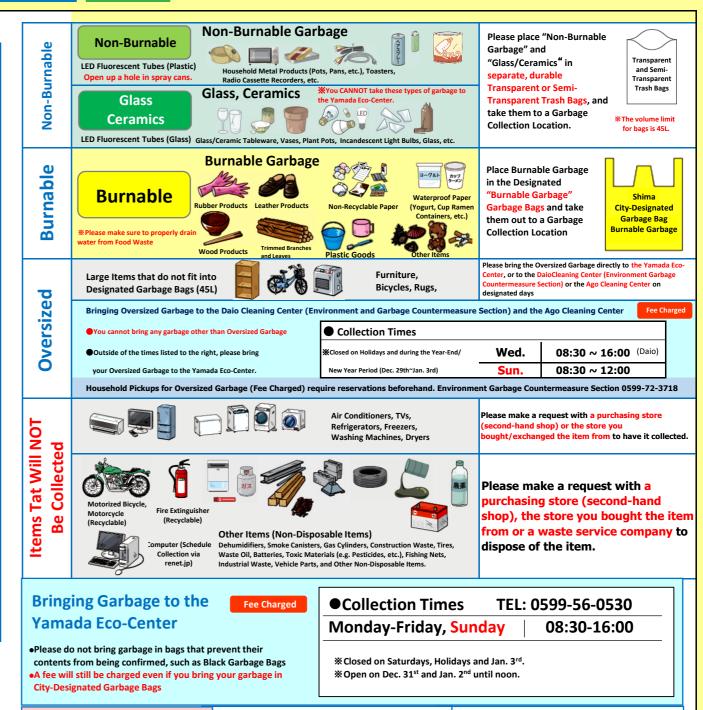

## Shima Household Recycling and Garbage Collection Calendar

Shima City Official LINE

Ago-Chō (Ugata, Kou, Anori)

For more details about how to sort and take out your trash, please take a look at the "How to Sort and Take Out Recyclables and Garbage" section in the Garbage Sorting Booklet.

Guide to Sorting and Taking Out Garbage

(Cannot be used)

Opaque bags with limited

(e.g. Creamy white, etc.)

SUSTAINABLE GOALS
DEVELOPMENT GOALS

Please drain water from food waste and make sure to tie up garbage bags tightly.
 Please take your recyclables and garbage to your nearest Garbage Collection Location by 08:00 in the morning on the pickup day.

Designated Garbage Bags from before the Shima City Merger (before 2004) CANNOT be used. (Those from 2004 onwards CAN be used).

(Can be used)

Transparent or semi-

transparent bags

Please use bags whose

contents can be confirmed.