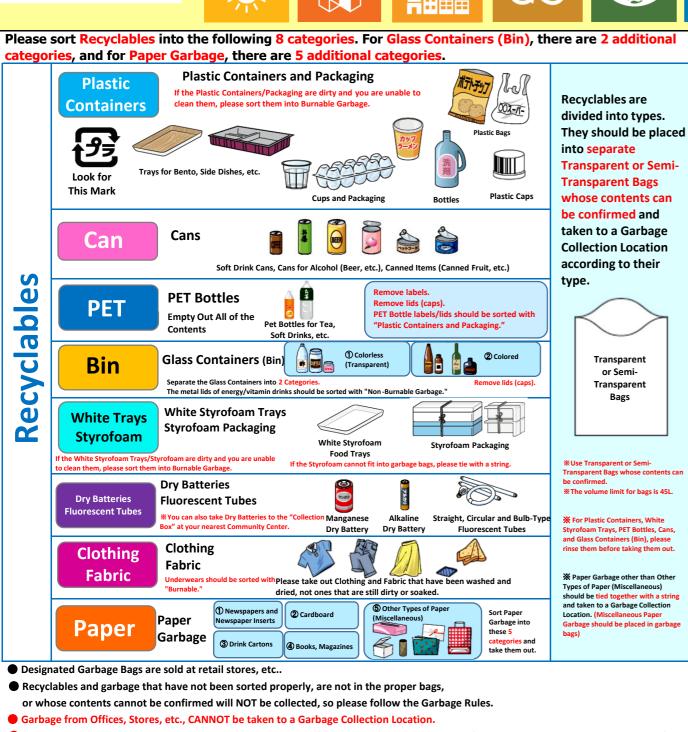

## Shima Household Recycling and Garbage Collection Calendar

Shima City Official LINE

Ago-Chō (Ugata, Kou, Anori)

For more details about how to sort and take out your trash, please take a look at the "How to Sort and Take Out Recyclables and Garbage" section in the Garbage Sorting Booklet.

Guide to Sorting and Taking Out Garbage

(Cannot be used)

Opaque bags with limited

(e.g. Creamy white, etc.)

SUSTAINABLE GOALS
DEVELOPMENT GOALS

Please drain water from food waste and make sure to tie up garbage bags tightly.
 Please take your recyclables and garbage to your nearest Garbage Collection Location by 08:00 in the morning on the pickup day.

Designated Garbage Bags from before the Shima City Merger (before 2004) CANNOT be used. (Those from 2004 onwards CAN be used).

(Can be used)

Transparent or semi-

transparent bags

Please use bags whose

contents can be confirmed.