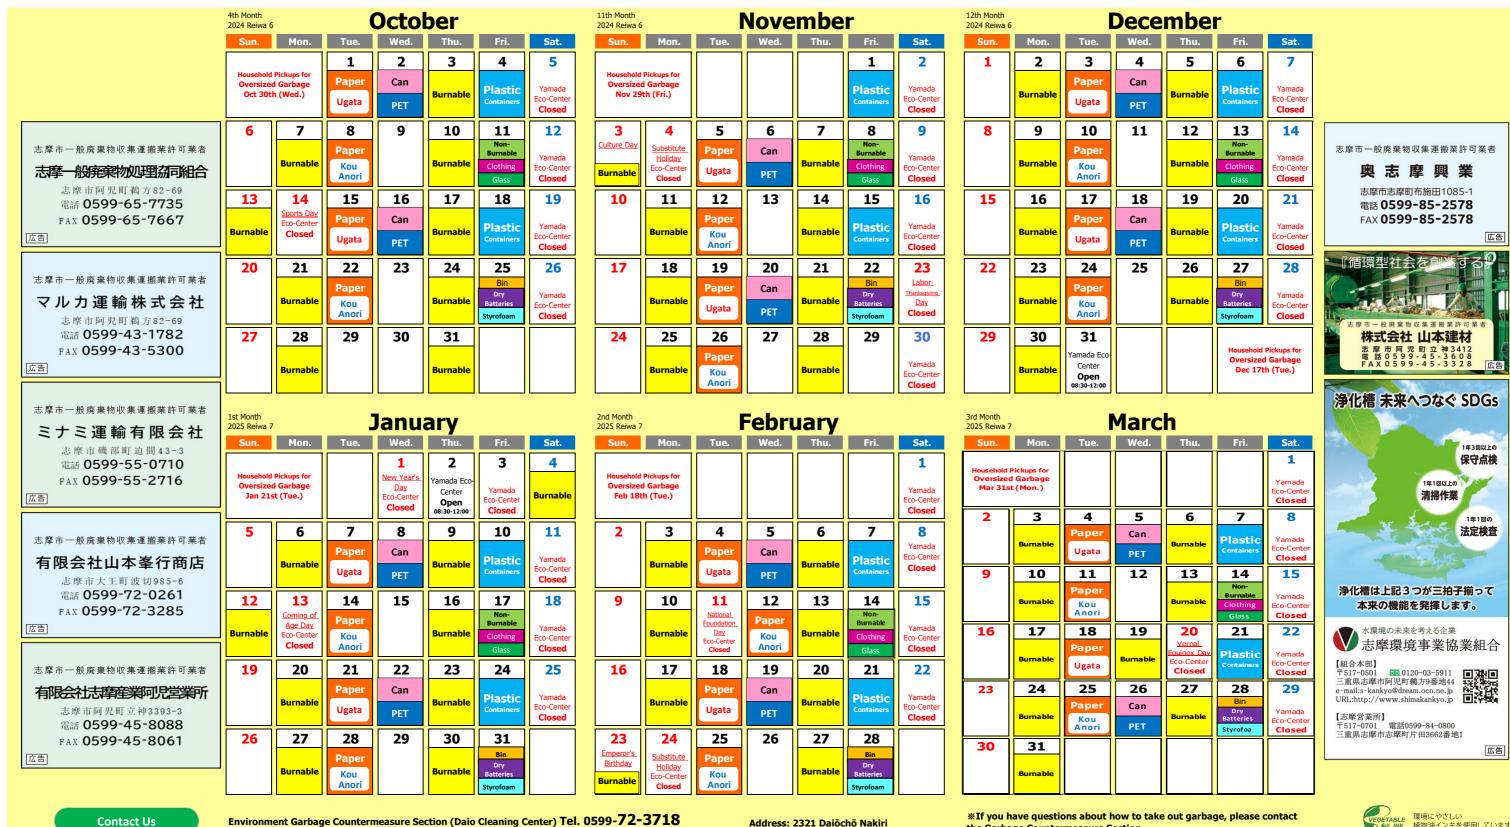

## 2024 (Reiwa 6)

## Shima Household Recycling and Garbage Collection Calendar

Shima City Official LINE

Ago-Chō (Ugata, Kou, Anori)

For more details about how to sort and take out your trash, please take a look at the "How to Sort and Take Out Recyclables and Garbage" section in the Garbage Sorting Booklet.

Guide to Sorting and Taking Out Garbage

(Cannot be used)

Opaque bags with limited

(e.g. Creamy white, etc.)

SUSTAINABLE GOALS
DEVELOPMENT GOALS

Please drain water from food waste and make sure to tie up garbage bags tightly.
 Please take your recyclables and garbage to your nearest Garbage Collection Location by 08:00 in the morning on the pickup day.

Designated Garbage Bags from before the Shima City Merger (before 2004) CANNOT be used. (Those from 2004 onwards CAN be used).

(Can be used)

Transparent or semi-

transparent bags

Please use bags whose

contents can be confirmed.