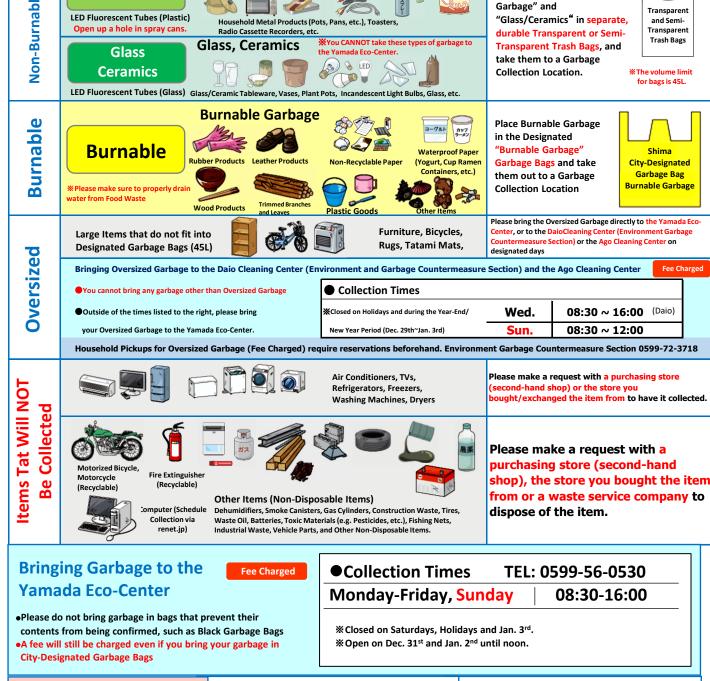

Non-Burnable

Please drain water from food waste and make sure to tie up garbage bags tightly.
 Please take your recyclables and garbage to your nearest Garbage Collection Location by 08:00 in the morning on the pickup day.

Non-Burnable Garbage

Can be used

Transparent or semi-

transparent bags

Please use bags whose

contents can be confirmed.

Address: 2321 Daiōchō Nakiri

Environment Garbage Countermeasure Section (Daio Cleaning Center) Tel. 0599-72-3718

**\*** If you have questions about how to take out garbage, please contact the Garbage Countermeasure Section.

**Contact Us** 