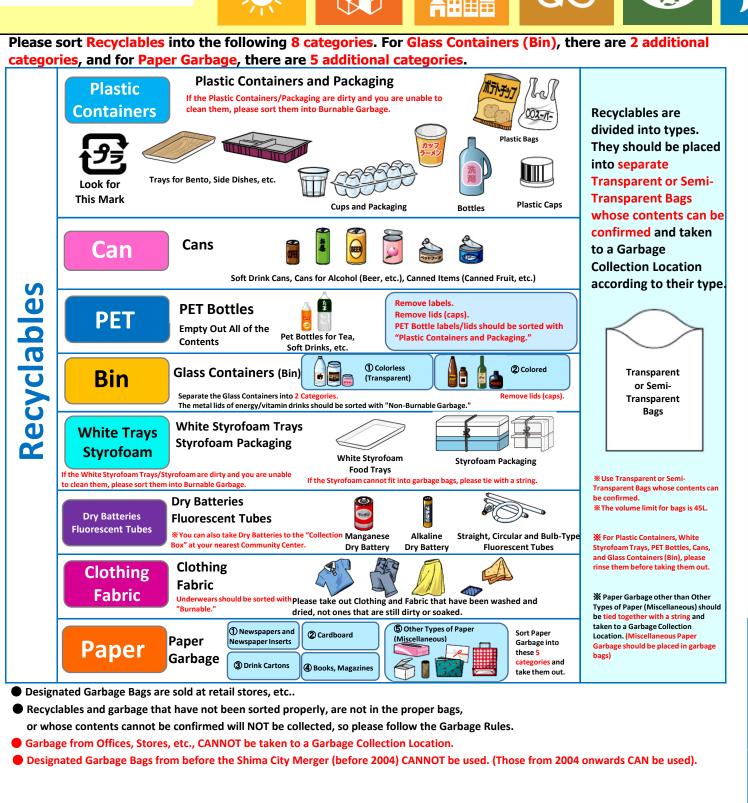

## Shima Household Recycling and Garbage Collection Calendar

Shima City Official LINE

Daiō-Chō

Guide to Sorting and Taking Out Garbage

Please place "Non-Burnable

(Cannot be used)

(e.g. Creamy white, etc.)

Opaque bags with limited visibili

For more details about how to sort and take out your trash, please take a look at the "How to Sort and Take Out Recyclables and Garbage" section in the Garbage Sorting Booklet.

SUSTAINABLE GOALS
DEVELOPMENT GOALS

Non-Burnable

Please drain water from food waste and make sure to tie up garbage bags tightly.
 Please take your recyclables and garbage to your nearest Garbage Collection Location by 08:00 in the morning on the pickup day.

Non-Burnable Garbage

Can be used

Transparent or semi-

transparent bags

Please use bags whose

contents can be confirmed.

Address: 2321 Daiōchō Nakiri

Environment Garbage Countermeasure Section (Daio Cleaning Center) Tel. 0599-72-3718

**\*** If you have questions about how to take out garbage, please contact the Garbage Countermeasure Section.

**Contact Us** 