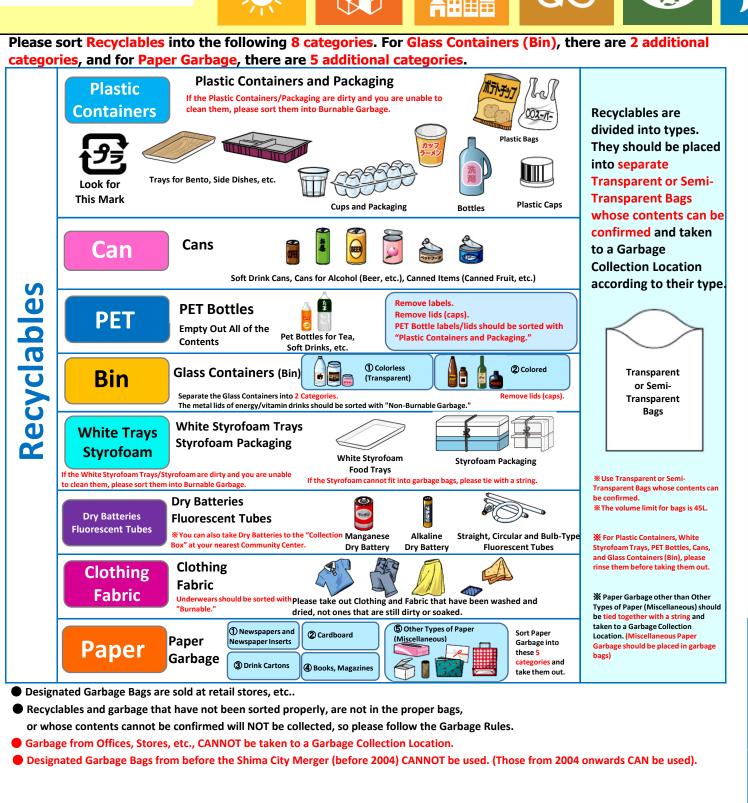

For more details about how to sort and take out your trash, please take a look at the "How to Sort and Take Out Recyclables and Garbage" section in the Garbage Sorting Booklet.

SUSTAINABLE GOALS
DEVELOPMENT GOALS

Non-Burnable

Please drain water from food waste and make sure to tie up garbage bags tightly.
 Please take your recyclables and garbage to your nearest Garbage Collection Location by 08:00 in the morning on the pickup day.

Non-Burnable Garbage

Can be used

Transparent or semi-

transparent bags

Please use bags whose

contents can be confirmed.

Address: 2321 Daiōchō Nakiri

Environment Garbage Countermeasure Section (Daio Cleaning Center) Tel. 0599-72-3718