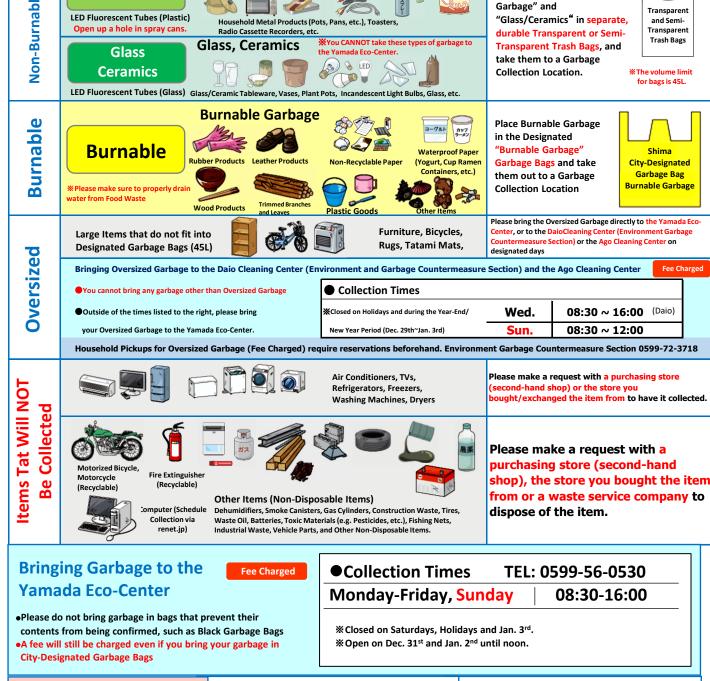

For more details about how to sort and take out your trash, please take a look at the "How to Sort and Take Out Recyclables and Garbage" section in the Garbage Sorting Booklet.

SUSTAINABLE GOALS
DEVELOPMENT GOALS

Non-Burnable

Please drain water from food waste and make sure to tie up garbage bags tightly.
 Please take your recyclables and garbage to your nearest Garbage Collection Location by 08:00 in the morning on the pickup day.

Non-Burnable Garbage

Can be used

Transparent or semi-

transparent bags

Please use bags whose

contents can be confirmed.

Address: 2321 Daiōchō Nakiri

Environment Garbage Countermeasure Section (Daio Cleaning Center) Tel. 0599-72-3718

**\*** If you have questions about how to take out garbage, please contact the Garbage Countermeasure Section.

**Contact Us** 