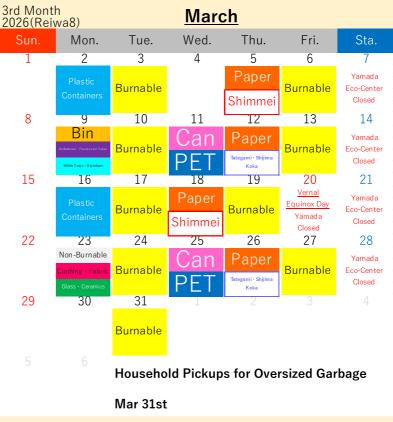

## Daio-cho

For more details about how to sort and take out your trash,

OPlease drain water from food waste and make sure to tie up garbage bags tightly.

OPlease take your recyclables and garbage to your nearest Garbage Collection Location

by 08:00 in the morning on the pickup

day.

Guide to

please take a look at the "How to Sort and Take Out Recyclables and Garbage" section in the Garbage Sorting Booklet.

10th Month 2025(Reiwa7) October Mon. Tue. Wed. Thu. Fri. 3 Yamada Paper Burnable Eco-Center Closed 9 6 10 11 Non-Burnable Yamada Eco-Center Closed 12 14 16 17 18 Yamada Eco-Center Closed 20 21 24 25 23 22 Yamada 26 27 28 30 31 <mark>Burnable</mark> <mark>Burnable</mark> Household Pickups for Oversized Garbage Oct 29th