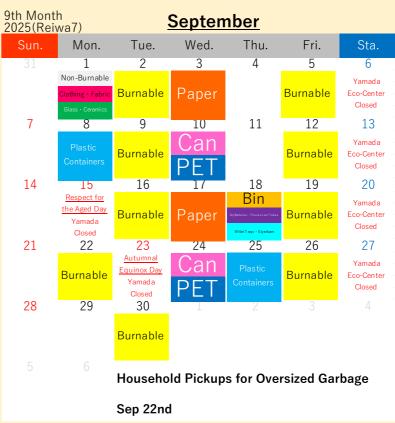

by 08:30 in the morning on the pickup

day.

Guide to

please take a look at the "How to Sort and Take Out Recyclables and Garbage" section in the Garbage Sorting Booklet.

10th Month 2025(Reiwa7) October Mon. Tue. Wed. Thu. Fri. 3 Non-Burnable Burnable Yamada Burnable Eco-Center Closed 6 10 11 Yamada Eco-Center Closed Plastic 12 14 16 17 18 13 Containers Sports Day Yamada Eco-Center 20 23 24 25 21 22 Yamada Can Paper Closed 26 28 30 31 27 **Burnable** <mark>Burnable</mark>

Oct 29th

Jan 29th

| 2026(Rei | wa8)                            |          | <u>January</u>                                    |                                                                 |                               |                                |  |
|----------|---------------------------------|----------|---------------------------------------------------|-----------------------------------------------------------------|-------------------------------|--------------------------------|--|
| Sun.     | Mon.                            | Tue.     | Wed.                                              | Thu.                                                            | Fri.                          | Sta.                           |  |
| 28       | 29                              | 30       | 31                                                | 1                                                               | 2                             | 3                              |  |
|          |                                 |          |                                                   | New Year's Day Yamada Closed                                    | Yamada<br>Open<br>08:30-12:00 | Yamada<br>Eco-Center<br>Closed |  |
| 4        | 5                               | 6        | 7                                                 | 8                                                               | 9                             | 10                             |  |
| Burnable | Paper                           | Burnable | Non-Burnable  Clothing · Fabric  Glass · Ceramics | Plastic<br>Containers                                           | Burnable                      | Yamada<br>Eco-Center<br>Closed |  |
| 11       | 12                              | 13       | 14                                                | 15                                                              | 16                            | 17                             |  |
|          | Coming of Age Day Yamada Closed | Burnable | Can<br>PET                                        | Bin  Dy Batteries - Fluores cent Tubes  White Trays - Styrofoom | Burnable                      | Yamada<br>Eco-Center<br>Closed |  |
| 18       | 19                              | 20       | 21                                                | 22                                                              | 23                            | 24                             |  |
|          | Paper                           | Burnable |                                                   |                                                                 | Burnable                      | Yamada<br>Eco-Center<br>Closed |  |
| 25       | 26                              | 27       | 28                                                | 29                                                              | 30                            | 31                             |  |
|          | Plastic<br>Containers           | Burnable | Can<br>PET                                        |                                                                 | Burnable                      | Yamada<br>Eco-Center<br>Closed |  |
|          | - 7                             |          |                                                   |                                                                 |                               |                                |  |