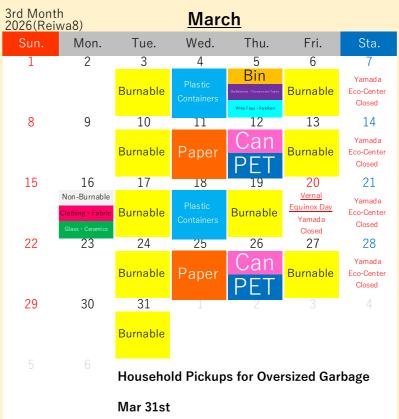

|          | 2nd Month<br>2026(Reiwa8)        |                                                                 |                                        | <u>February</u> |           |                                |
|----------|----------------------------------|-----------------------------------------------------------------|----------------------------------------|-----------------|-----------|--------------------------------|
| Sun.     | Mon.                             | Tue.                                                            | Wed.                                   | Thu.            | Fri.      | Sta.                           |
| 1        | 2                                | 3                                                               | 4                                      | 5               | 6         | 7                              |
|          | Burnable                         | Can<br>PET                                                      | Plastic<br>Containers                  | Burnable        | Paper     | Yamada<br>Eco-Center<br>Closed |
| 8        | 9                                | 10                                                              | 11                                     | 12              | 13        | 14                             |
|          | Burnable                         | Bin  Dy Batteries - Fluores cent Tubes  White Trays - Styrofoam | National Foundation Day  Yamada Closed | Burnable        |           | Yamada<br>Eco-Center<br>Closed |
| 15       | 16                               | 17                                                              | 18                                     | 19              | 20        | 21                             |
|          | Burnable                         | Can                                                             | Plastic<br>Containers                  | Burnable        | Paper     | Yamada<br>Eco-Center<br>Closed |
| 22       | 23                               | 24                                                              | 25                                     | 26              | 27        | 28                             |
| Burnable | Emperor's Birthday Yamada Closed | Non-Burnable  Clothing · Fabric  Glass · Ceramics               |                                        | Burnable        |           | Yamada<br>Eco-Center<br>Closed |
| 1        | 2                                | 3                                                               | 4                                      | 5               | 6         | 7                              |
|          |                                  | Househo<br>Feb 24th                                             | ld Pickup                              | s for Over      | sized Gar | bage                           |