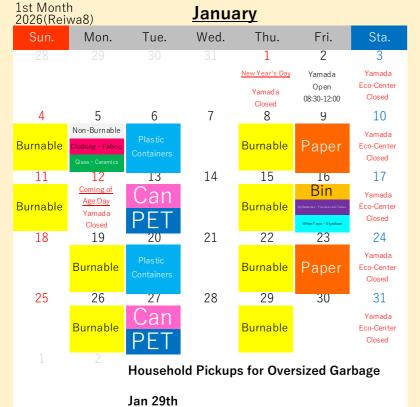

Oct 29th

Jan 29th

| 2026(Rei | wa8)                            |          | <u>January</u>                                    |                                                                 |                               |                                |  |
|----------|---------------------------------|----------|---------------------------------------------------|-----------------------------------------------------------------|-------------------------------|--------------------------------|--|
| Sun.     | Mon.                            | Tue.     | Wed.                                              | Thu.                                                            | Fri.                          | Sta.                           |  |
| 28       | 29                              | 30       | 31                                                | 1                                                               | 2                             | 3                              |  |
|          |                                 |          |                                                   | New Year's Day Yamada Closed                                    | Yamada<br>Open<br>08:30-12:00 | Yamada<br>Eco-Center<br>Closed |  |
| 4        | 5                               | 6        | 7                                                 | 8                                                               | 9                             | 10                             |  |
| Burnable | Paper                           | Burnable | Non-Burnable  Clothing · Fabric  Glass · Ceramics | Plastic<br>Containers                                           | Burnable                      | Yamada<br>Eco-Center<br>Closed |  |
| 11       | 12                              | 13       | 14                                                | 15                                                              | 16                            | 17                             |  |
|          | Coming of Age Day Yamada Closed | Burnable | Can<br>PET                                        | Bin  Dy Batteries - Fluores cent Tubes  White Trays - Styrofoom | Burnable                      | Yamada<br>Eco-Center<br>Closed |  |
| 18       | 19                              | 20       | 21                                                | 22                                                              | 23                            | 24                             |  |
|          | Paper                           | Burnable |                                                   |                                                                 | Burnable                      | Yamada<br>Eco-Center<br>Closed |  |
| 25       | 26                              | 27       | 28                                                | 29                                                              | 30                            | 31                             |  |
|          | Plastic<br>Containers           | Burnable | Can<br>PET                                        |                                                                 | Burnable                      | Yamada<br>Eco-Center<br>Closed |  |
|          | - 7                             |          |                                                   |                                                                 |                               |                                |  |

**Household Pickups for Oversized Garbage** 

Household Pickups for Oversized Garbage

| 11th Mon<br>2025(Rei                       |                                    |          | November   |                                                           |          |                                |  |
|--------------------------------------------|------------------------------------|----------|------------|-----------------------------------------------------------|----------|--------------------------------|--|
| Sun.                                       | Mon.                               | Tue.     | Wed.       | Thu.                                                      | Fri.     | Sta.                           |  |
| 26                                         | 27                                 | 28       | 29         | 30                                                        | 31       | Yamada<br>Eco-Center<br>Closed |  |
| 2                                          | 3                                  | 4        | 5          | 6                                                         | 7        | 8                              |  |
|                                            | Culture Day Yamada Closed          | Burnable | Paper      | Non-Burnable  Clothing • Fabric  Glass • Ceramics         | Burnable | Yamada<br>Eco-Center<br>Closed |  |
| 9                                          | 10                                 | 11       | 12         | 13                                                        | 14       | 15                             |  |
|                                            | Plastic<br>Containers              | Burnable | Can        |                                                           | Burnable | Yamada<br>Eco-Center<br>Closed |  |
| 16                                         | 1/                                 | 18       | 19         | 20                                                        | 21       | 22                             |  |
|                                            | Paper                              | Burnable |            | Bin Dysametes - Fluorescent Tubes White Trays - Styroform | Burnable | Yamada<br>Eco-Center<br>Closed |  |
| 23                                         | 24                                 | 25       | 26         | 27                                                        | 28       | 29                             |  |
| <u>Labor</u><br>Thanksglving Day           | Substitute Holiday  Yamada  Closed | Burnable | Can<br>PET | Plastic<br>Containers                                     | Burnable | Yamada<br>Eco-Center<br>Closed |  |
| 30 Household Pickups for Oversized Garbage |                                    |          |            |                                                           |          |                                |  |
| Nov 28th                                   |                                    |          |            |                                                           |          |                                |  |