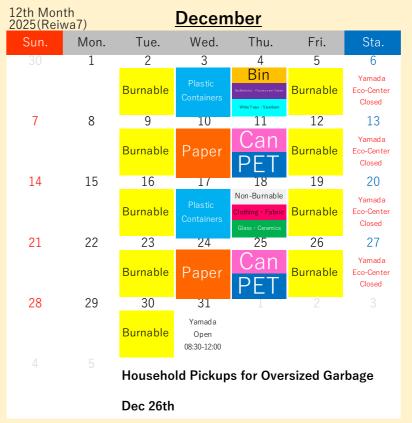

**Household Pickups for Oversized Garbage** 

Household Pickups for Oversized Garbage

| 11th Mon<br>2025(Rei                       |                                    |          | November   |                                                           |          |                                |  |
|--------------------------------------------|------------------------------------|----------|------------|-----------------------------------------------------------|----------|--------------------------------|--|
| Sun.                                       | Mon.                               | Tue.     | Wed.       | Thu.                                                      | Fri.     | Sta.                           |  |
| 26                                         | 27                                 | 28       | 29         | 30                                                        | 31       | Yamada<br>Eco-Center<br>Closed |  |
| 2                                          | 3                                  | 4        | 5          | 6                                                         | 7        | 8                              |  |
|                                            | Culture Day Yamada Closed          | Burnable | Paper      | Non-Burnable  Clothing • Fabric  Glass • Ceramics         | Burnable | Yamada<br>Eco-Center<br>Closed |  |
| 9                                          | 10                                 | 11       | 12         | 13                                                        | 14       | 15                             |  |
|                                            | Plastic<br>Containers              | Burnable | Can        |                                                           | Burnable | Yamada<br>Eco-Center<br>Closed |  |
| 16                                         | 1/                                 | 18       | 19         | 20                                                        | 21       | 22                             |  |
|                                            | Paper                              | Burnable |            | Bin Dysametes - Fluorescent Tubes White Trays - Styroform | Burnable | Yamada<br>Eco-Center<br>Closed |  |
| 23                                         | 24                                 | 25       | 26         | 27                                                        | 28       | 29                             |  |
| <u>Labor</u><br>Thanksglving Day           | Substitute Holiday  Yamada  Closed | Burnable | Can<br>PET | Plastic<br>Containers                                     | Burnable | Yamada<br>Eco-Center<br>Closed |  |
| 30 Household Pickups for Oversized Garbage |                                    |          |            |                                                           |          |                                |  |
| Nov 28th                                   |                                    |          |            |                                                           |          |                                |  |