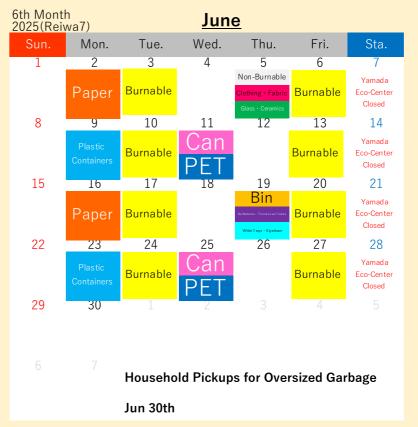

Apr 28th

| 7th Montl<br>2025(Reiv |                          |          | <u>July</u> | <u></u>                                                        |           |                                |
|------------------------|--------------------------|----------|-------------|----------------------------------------------------------------|-----------|--------------------------------|
| Sun.                   | Mon.                     | Tue.     | Wed.        | Thu.                                                           | Fri.      | Sta.                           |
| 29                     | 30                       | 1        | 2           | 3                                                              | 4         | 5                              |
|                        |                          | Burnable |             | Non-Burnable  Clothing · Fabric  Glass · Ceramics              | Burnable  | Yamada<br>Eco-Center<br>Closed |
| 6                      | 7                        | 8        | 9           | 10                                                             | 11        | 12                             |
|                        | Paper                    | Burnable | Can<br>PET  |                                                                | Burnable  | Yamada<br>Eco-Center<br>Closed |
| 13                     | 14                       | 15       | 16          | _17                                                            | 18        | 19                             |
|                        | Plastic<br>Containers    | Burnable |             | Bin  Dy Satteries - Fluorescent Tubes  White Trays - Styroform | Burnable  | Yamada<br>Eco-Center<br>Closed |
| 20                     | 21                       | 22       | 23          | 24                                                             | 25        | 26                             |
|                        | Marine Day Yamada Closed | Burnable | Can<br>PET  | Paper                                                          | Burnable  | Yamada<br>Eco-Center<br>Closed |
| 27                     | 28                       | 29       | 30          | 31                                                             | 1         |                                |
|                        | Plastic<br>Containers    | Burnable |             |                                                                |           |                                |
|                        | 4                        | Househo  | ld Pickup   | s for Over                                                     | sized Gar | bage                           |
|                        |                          | Jul 29th |             |                                                                |           |                                |