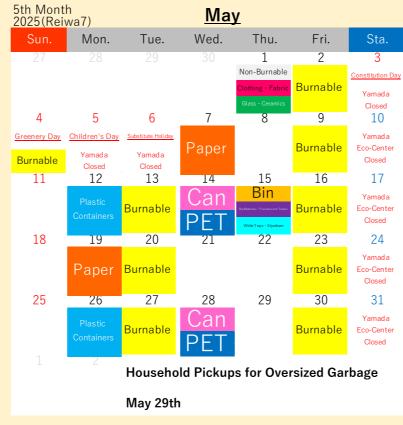

| 5th Mont<br>2025(Rei   |                                                               |                                    | <u>May</u> |                                                   |            |                                |
|------------------------|---------------------------------------------------------------|------------------------------------|------------|---------------------------------------------------|------------|--------------------------------|
| Sun.                   | Mon.                                                          | Tue.                               | Wed.       | Thu.                                              | Fri.       | Sta.                           |
| 27                     | 28                                                            | 29                                 | 30         | 1                                                 | 2          | 3                              |
|                        |                                                               |                                    |            |                                                   | Burnable   | Constitution Day Yamada Closed |
| 4                      | 5                                                             | 6                                  | 7          | 8                                                 | 9          | 10                             |
| Greenery Day  Burnable | Children's Day Yamada Closed                                  | Substitute Holiday  Yamada  Closed | Paper      | Non-Burnable  Clothing · Fabric  Glass · Ceramics | Burnable   | Yamada<br>Eco-Center<br>Closed |
| 11                     | 12                                                            | 13                                 | 14         | 15                                                | 16         | 17                             |
|                        | Plastic<br>Containers                                         | Burnable                           | Can        |                                                   | Burnable   | Yamada<br>Eco-Center<br>Closed |
| 18                     | 19                                                            | 20                                 | 21         | 22                                                | 23         | 24                             |
|                        | Bin  Dy Batteries - Fluorescent Tubes  White Trays - Styncham | Burnable                           | Paper      |                                                   | Burnable   | Yamada<br>Eco-Center<br>Closed |
| 25                     | 26                                                            | 27                                 | 28         | 29                                                | 30         | 31                             |
|                        | Plastic<br>Containers                                         | Burnable                           | Can<br>PET |                                                   | Burnable   | Yamada<br>Eco-Center<br>Closed |
| 1                      | 2                                                             | Househo                            | ld Pickup  | s for Over                                        | rsized Gar | bage                           |
|                        |                                                               | May 29th                           | ı          |                                                   |            |                                |
|                        |                                                               |                                    |            |                                                   |            |                                |