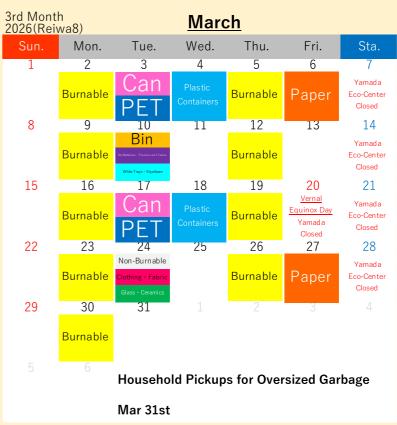

## Hamajima-cho

For more details about how to sort and take out your trash,

**○Please drain water from food waste and make sure to tie up garbage bags tightly.** 

**○Please take your recyclables and garbage to**your nearest Garbage Collection Location

by 08:30 in the morning on the pickup

day.

Guide to Sorting and Taking Out Garbage

please take a look at the "How to Sort and Take Out Recyclables and Garbage" section in the Garbage Sorting Booklet.

4th Month 2025(Reiwa7) **April** Mon. Tue. Wed. Thu. Fri. 4 Non-Burnable Burnable Yamada Burnable Eco-Center Closed 6 8 9 11 12 Yamada Burnable Eco-Center Closed Plastic 13 15 17 18 19 14 Containers Yamada Eco-Center Burnable 24 23 25 21 26 22 Yamada Can Paper Closed 27 29 28 Burnable Household Pickups for Oversized Garbage