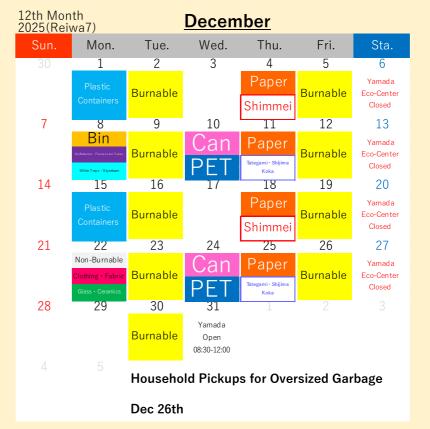

## Hamajima-cho

For more details about how to sort and take out your trash,

**○Please drain water from food waste and make sure to tie up garbage bags tightly.** 

**○Please take your recyclables and garbage to**your nearest Garbage Collection Location

by 08:30 in the morning on the pickup

day.

Guide to Sorting and Taking Out Garbage

please take a look at the "How to Sort and Take Out Recyclables and Garbage" section in the Garbage Sorting Booklet.

4th Month 2025(Reiwa7) **April** Mon. Tue. Wed. Thu. Fri. 4 Non-Burnable Burnable Yamada Burnable Eco-Center Closed 6 8 9 11 12 Yamada Burnable Eco-Center Closed Plastic 13 15 17 18 19 14 Containers Yamada Eco-Center Burnable 24 23 25 21 26 22 Yamada Can Paper Closed 27 29 28 Burnable Household Pickups for Oversized Garbage