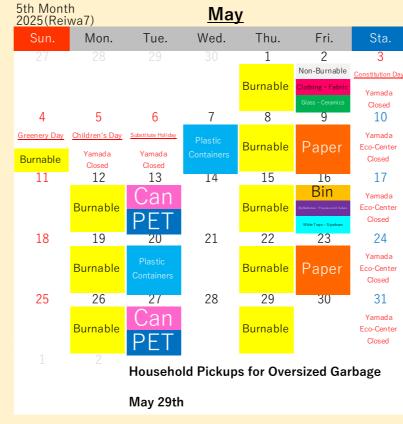

| 5th Mont<br>2025(Rei   |                                                               |                                    | <u>May</u> |                                                   |            |                                |
|------------------------|---------------------------------------------------------------|------------------------------------|------------|---------------------------------------------------|------------|--------------------------------|
| Sun.                   | Mon.                                                          | Tue.                               | Wed.       | Thu.                                              | Fri.       | Sta.                           |
| 27                     | 28                                                            | 29                                 | 30         | 1                                                 | 2          | 3                              |
|                        |                                                               |                                    |            |                                                   | Burnable   | Constitution Day Yamada Closed |
| 4                      | 5                                                             | 6                                  | 7          | 8                                                 | 9          | 10                             |
| Greenery Day  Burnable | Children's Day Yamada Closed                                  | Substitute Holiday  Yamada  Closed | Paper      | Non-Burnable  Clothing · Fabric  Glass · Ceramics | Burnable   | Yamada<br>Eco-Center<br>Closed |
| 11                     | 12                                                            | 13                                 | 14         | 15                                                | 16         | 17                             |
|                        | Plastic<br>Containers                                         | Burnable                           | Can        |                                                   | Burnable   | Yamada<br>Eco-Center<br>Closed |
| 18                     | 19                                                            | 20                                 | 21         | 22                                                | 23         | 24                             |
|                        | Bin  Dy Batteries - Fluorescent Tubes  White Trays - Styncham | Burnable                           | Paper      |                                                   | Burnable   | Yamada<br>Eco-Center<br>Closed |
| 25                     | 26                                                            | 27                                 | 28         | 29                                                | 30         | 31                             |
|                        | Plastic<br>Containers                                         | Burnable                           | Can<br>PET |                                                   | Burnable   | Yamada<br>Eco-Center<br>Closed |
| 1                      | 2                                                             | Househo                            | ld Pickup  | s for Over                                        | rsized Gar | bage                           |
|                        |                                                               | May 29th                           | ı          |                                                   |            |                                |
|                        |                                                               |                                    |            |                                                   |            |                                |

Household Pickups for Oversized Garbage

| 5th Mont<br>2025(Rei   |                                |                                         | May                   |                                                               |          |                                  |  |
|------------------------|--------------------------------|-----------------------------------------|-----------------------|---------------------------------------------------------------|----------|----------------------------------|--|
| Sun.                   | Mon.                           | Tue.                                    | Wed.                  | Thu.                                                          | Fri.     | Sta.                             |  |
| 27                     | 28                             | 29                                      | 30                    | _ 1                                                           | 2        | 3                                |  |
|                        |                                |                                         |                       | Bin  DyBatterfes - Fluorescent Tubes  White Trays - Styrofoam | Burnable | Constitution Day  Yamada  Closed |  |
| 4                      | 5                              | 6                                       | 7                     | 8                                                             | 9        | 10                               |  |
| Greenery Day  Burnable | Children's Day  Yamada  Closed | Substitute Holiday  Yamada  Closed      | Plastic<br>Containers | Can                                                           | Burnable | Yamada<br>Eco-Center<br>Closed   |  |
| 11                     | 12                             | 13                                      | 14                    | 15                                                            | 16       | 17                               |  |
|                        |                                | Burnable                                | Paper                 | Non-Burnable  Clothing • Fabric  Glass • Ceramics             | Burnable | Yamada<br>Eco-Center<br>Closed   |  |
| 18                     | 19                             | 20                                      | 21                    | 22                                                            | 23       | 24                               |  |
|                        |                                | Burnable                                | Plastic<br>Containers | Can<br>PET                                                    | Burnable | Yamada<br>Eco-Center<br>Closed   |  |
| 25                     | 26                             | 27                                      | 28                    | 29                                                            | 30       | 31                               |  |
|                        |                                | Burnable                                | Paper                 |                                                               | Burnable | Yamada<br>Eco-Center<br>Closed   |  |
| 1                      |                                | Household Pickups for Oversized Garbage |                       |                                                               |          |                                  |  |
|                        |                                | May 29th                                | ı                     |                                                               |          |                                  |  |