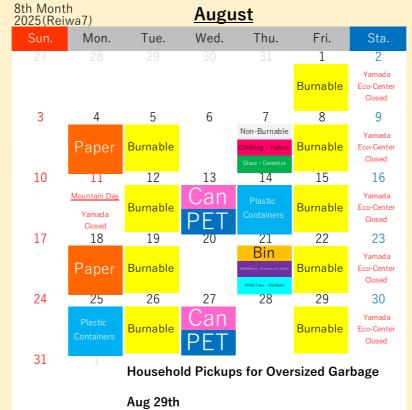

| 8th M<br>2025 |     | h<br>wa7)                                                    |          | Augu       | <u>st</u>             |            |                                |
|---------------|-----|--------------------------------------------------------------|----------|------------|-----------------------|------------|--------------------------------|
|               | ın. | Mon.                                                         | Tue.     | Wed.       | Thu.                  | Fri.       | Sta.                           |
| 2             | 7   | 28                                                           | 29       | 30         | 31                    | 1          | 2                              |
|               |     |                                                              |          |            |                       | Burnable   | Yamada<br>Eco-Center<br>Closed |
| 3             | 3   | 4                                                            | 5        | 6          | 7                     | 8          | 9                              |
|               |     | Non-Burnable  Clothing · Fabric  Glass · Ceramics            | Burnable | Paper      |                       | Burnable   | Yamada<br>Eco-Center<br>Closed |
| 1             | 0   | 11                                                           | 12       | 13         | 14                    | 15         | 16                             |
|               |     | Mountain Day Yamada Closed                                   | Burnable | Can        | Plastic<br>Containers | Burnable   | Yamada<br>Eco-Center<br>Closed |
| 1             | 7   | 18                                                           | 19       | 20         | 21                    | 22         | 23                             |
|               |     | Bin Dy Batteries - Fluorescent Tubes White Trays - Styrofoam | Burnable | Paper      |                       | Burnable   | Yamada<br>Eco-Center<br>Closed |
| 2             | 4   | 25                                                           | 26       | 27         | 28                    | 29         | 30                             |
|               |     | Plastic<br>Containers                                        | Burnable | Can<br>PET |                       | Burnable   | Yamada<br>Eco-Center<br>Closed |
| 3             | 1   | Ţ                                                            | Househo  | ld Pickup  | s for Ove             | rsized Gar | bage                           |
|               |     |                                                              | Aug 29th |            |                       |            |                                |