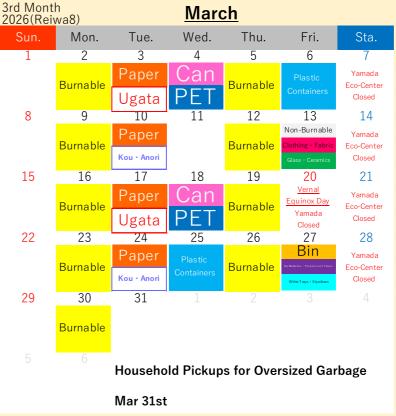

Oct 29th

Jan 29th

| 2026(Rei | wa8)                            |          | <u>January</u>                                    |                                                                 |                               |                                |  |
|----------|---------------------------------|----------|---------------------------------------------------|-----------------------------------------------------------------|-------------------------------|--------------------------------|--|
| Sun.     | Mon.                            | Tue.     | Wed.                                              | Thu.                                                            | Fri.                          | Sta.                           |  |
| 28       | 29                              | 30       | 31                                                | 1                                                               | 2                             | 3                              |  |
|          |                                 |          |                                                   | New Year's Day Yamada Closed                                    | Yamada<br>Open<br>08:30-12:00 | Yamada<br>Eco-Center<br>Closed |  |
| 4        | 5                               | 6        | 7                                                 | 8                                                               | 9                             | 10                             |  |
| Burnable | Paper                           | Burnable | Non-Burnable  Clothing · Fabric  Glass · Ceramics | Plastic<br>Containers                                           | Burnable                      | Yamada<br>Eco-Center<br>Closed |  |
| 11       | 12                              | 13       | 14                                                | 15                                                              | 16                            | 17                             |  |
|          | Coming of Age Day Yamada Closed | Burnable | Can<br>PET                                        | Bin  Dy Batteries - Fluores cent Tubes  White Trays - Styrofoom | Burnable                      | Yamada<br>Eco-Center<br>Closed |  |
| 18       | 19                              | 20       | 21                                                | 22                                                              | 23                            | 24                             |  |
|          | Paper                           | Burnable |                                                   |                                                                 | Burnable                      | Yamada<br>Eco-Center<br>Closed |  |
| 25       | 26                              | 27       | 28                                                | 29                                                              | 30                            | 31                             |  |
|          | Plastic<br>Containers           | Burnable | Can<br>PET                                        |                                                                 | Burnable                      | Yamada<br>Eco-Center<br>Closed |  |
|          | - 7                             |          |                                                   |                                                                 |                               |                                |  |