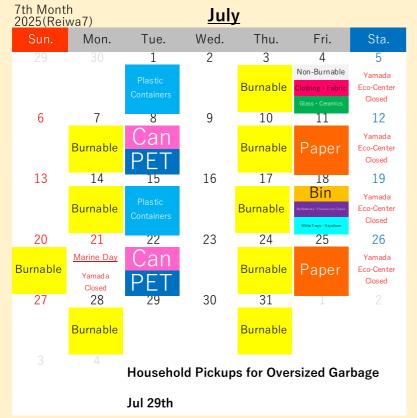

## Hamajima-cho

For more details about how to sort and take out your trash,

**○Please drain water from food waste and make sure to tie up garbage bags tightly.** 

**○Please take your recyclables and garbage to**your nearest Garbage Collection Location

by 08:30 in the morning on the pickup

day.

Guide to Sorting and Taking Out Garbage

please take a look at the "How to Sort and Take Out Recyclables and Garbage" section in the Garbage Sorting Booklet.

4th Month 2025(Reiwa7) **April** Mon. Tue. Wed. Thu. Fri. 4 Non-Burnable Burnable Yamada Burnable Eco-Center Closed 6 8 9 11 12 Yamada Burnable Eco-Center Closed Plastic 13 15 17 18 19 14 Containers Yamada Eco-Center Burnable 24 23 25 21 26 22 Yamada Can Paper Closed 27 29 28 Burnable Household Pickups for Oversized Garbage