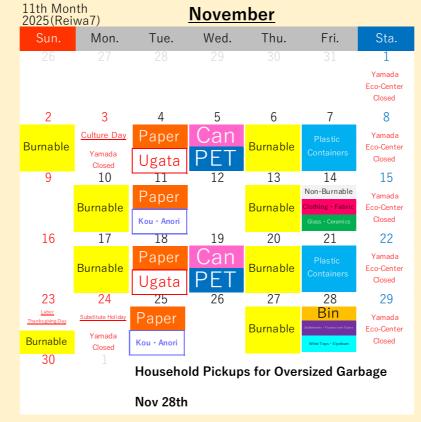

|          | 11th Month<br>2025(Reiwa7)              |                                                              |          | <u>November</u> |                                |          |                                |  |
|----------|-----------------------------------------|--------------------------------------------------------------|----------|-----------------|--------------------------------|----------|--------------------------------|--|
|          | Sun.                                    | Mon.                                                         | Tue.     | Wed.            | Thu.                           | Fri.     | Sta.                           |  |
|          | 26                                      | 27                                                           | 28       | 29              | 30                             | 31       | 1                              |  |
|          |                                         |                                                              |          |                 |                                |          | Yamada<br>Eco-Center<br>Closed |  |
|          | 2                                       | 3                                                            | 4        | 5               | 6                              | 7        | 8                              |  |
|          |                                         | Culture Day<br>Yamada                                        | Burnable | Paper           | Non-Burnable Clothing - Fabric | Burnable | Yamada<br>Eco-Center<br>Closed |  |
|          | 9                                       | Closed<br>10                                                 | 11       | 12              | Glass · Ceramics               | 14       | 15                             |  |
|          |                                         | Plastic<br>Containers                                        | Burnable | Can             |                                | Burnable | Yamada<br>Eco-Center<br>Closed |  |
|          | 16                                      | 1/                                                           | 18       | 19              | 20                             | 21       | 22                             |  |
|          |                                         | Bin Dy Batteries - Fluorescent Tubes White Trays - Styrofoam | Burnable | Paper           |                                | Burnable | Yamada<br>Eco-Center<br>Closed |  |
|          | 23                                      | 24                                                           | 25       | 26              | 27                             | 28       | 29                             |  |
| <u> </u> | <u>Labor</u><br>hanksgiving Day         | Substitute Holiday  Yamad a  Closed                          | Burnable | Can<br>PET      | Plastic<br>Containers          | Burnable | Yamada<br>Eco-Center<br>Closed |  |
|          | Household Pickups for Oversized Garbage |                                                              |          |                 |                                |          |                                |  |
|          | Nov 28th                                |                                                              |          |                 |                                |          |                                |  |