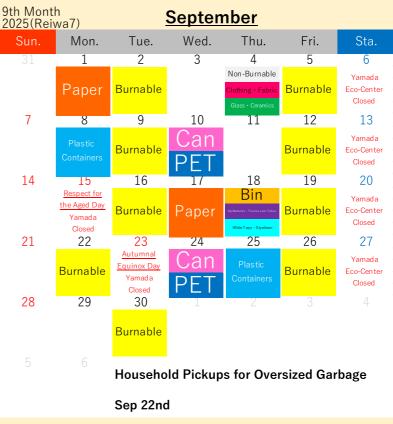

by 08:30 in the morning on the pickup

day.

Guide to

please take a look at the "How to Sort and Take Out Recyclables and Garbage" section in the Garbage Sorting Booklet.

10th Month 2025(Reiwa7) October Mon. Tue. Wed. Thu. Fri. 3 Non-Burnable Burnable Yamada Burnable Eco-Center Closed 6 10 11 Yamada Eco-Center Closed Plastic 12 14 16 17 18 13 Containers Sports Day Yamada Eco-Center 20 23 24 25 21 22 Yamada Can Paper Closed 26 28 30 31 27 **Burnable** <mark>Burnable</mark>