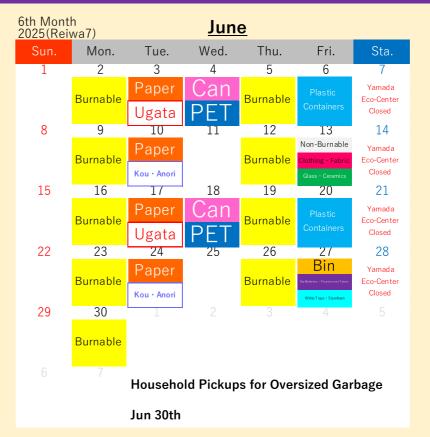

by 08:30 in the morning on the pickup

day.

Guide to Sorting and Taking Out Garbage

please take a look at the "How to Sort and Take Out Recyclables and Garbage" section in the Garbage Sorting Booklet.

4th Month 2025(Reiwa7) **April** Mon. Tue. Wed. Thu. Fri. 4 Non-Burnable Burnable Yamada Burnable Eco-Center Closed 6 8 9 11 12 Yamada Burnable Eco-Center Closed Plastic 13 15 17 18 19 14 Containers Yamada Eco-Center Burnable 24 23 25 21 26 22 Yamada Can Paper Closed 27 29 28 Burnable Household Pickups for Oversized Garbage