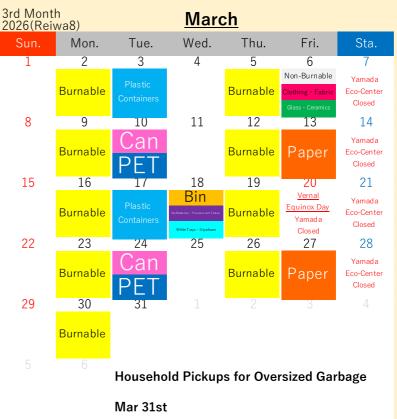

## Hamajima-cho

For more details about how to sort and take out your trash,

**○Please drain water from food waste and make sure to tie up garbage bags tightly.** 

**○Please take your recyclables and garbage to**your nearest Garbage Collection Location

by 08:30 in the morning on the pickup

day.

Guide to Sorting and Taking Out Garbage

please take a look at the "How to Sort and Take Out Recyclables and Garbage" section in the Garbage Sorting Booklet.

4th Month 2025(Reiwa7) **April** Mon. Tue. Wed. Thu. Fri. 4 Non-Burnable Burnable Yamada Burnable Eco-Center Closed 6 8 9 11 12 Yamada Burnable Eco-Center Closed Plastic 13 15 17 18 19 14 Containers Yamada Eco-Center Burnable 24 23 25 21 26 22 Yamada Can Paper Closed 27 29 28 Burnable Household Pickups for Oversized Garbage