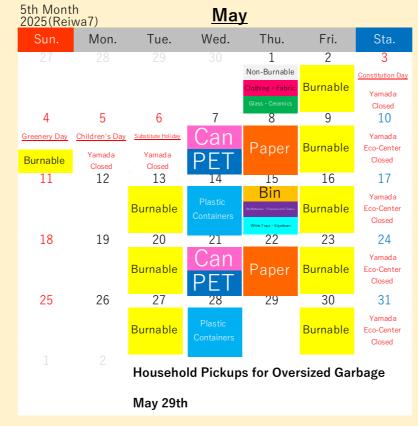

| 5th Mont<br>2025(Rei   |                                                               |                                    | <u>May</u> |                                                   |            |                                |
|------------------------|---------------------------------------------------------------|------------------------------------|------------|---------------------------------------------------|------------|--------------------------------|
| Sun.                   | Mon.                                                          | Tue.                               | Wed.       | Thu.                                              | Fri.       | Sta.                           |
| 27                     | 28                                                            | 29                                 | 30         | 1                                                 | 2          | 3                              |
|                        |                                                               |                                    |            |                                                   | Burnable   | Constitution Day Yamada Closed |
| 4                      | 5                                                             | 6                                  | 7          | 8                                                 | 9          | 10                             |
| Greenery Day  Burnable | Children's Day Yamada Closed                                  | Substitute Holiday  Yamada  Closed | Paper      | Non-Burnable  Clothing · Fabric  Glass · Ceramics | Burnable   | Yamada<br>Eco-Center<br>Closed |
| 11                     | 12                                                            | 13                                 | 14         | 15                                                | 16         | 17                             |
|                        | Plastic<br>Containers                                         | Burnable                           | Can        |                                                   | Burnable   | Yamada<br>Eco-Center<br>Closed |
| 18                     | 19                                                            | 20                                 | 21         | 22                                                | 23         | 24                             |
|                        | Bin  Dy Batteries - Fluorescent Tubes  White Trays - Styncham | Burnable                           | Paper      |                                                   | Burnable   | Yamada<br>Eco-Center<br>Closed |
| 25                     | 26                                                            | 27                                 | 28         | 29                                                | 30         | 31                             |
|                        | Plastic<br>Containers                                         | Burnable                           | Can<br>PET |                                                   | Burnable   | Yamada<br>Eco-Center<br>Closed |
| 1                      | 2                                                             | Househo                            | ld Pickup  | s for Over                                        | rsized Gar | bage                           |
|                        |                                                               | May 29th                           | ı          |                                                   |            |                                |
|                        |                                                               |                                    |            |                                                   |            |                                |

Household Pickups for Oversized Garbage

| 5th Mont<br>2025(Rei   |                                |                                         | May                   |                                                               |          |                                  |  |
|------------------------|--------------------------------|-----------------------------------------|-----------------------|---------------------------------------------------------------|----------|----------------------------------|--|
| Sun.                   | Mon.                           | Tue.                                    | Wed.                  | Thu.                                                          | Fri.     | Sta.                             |  |
| 27                     | 28                             | 29                                      | 30                    | _ 1                                                           | 2        | 3                                |  |
|                        |                                |                                         |                       | Bin  DyBatterfes - Fluorescent Tubes  White Trays - Styrofoam | Burnable | Constitution Day  Yamada  Closed |  |
| 4                      | 5                              | 6                                       | 7                     | 8                                                             | 9        | 10                               |  |
| Greenery Day  Burnable | Children's Day  Yamada  Closed | Substitute Holiday  Yamada  Closed      | Plastic<br>Containers | Can                                                           | Burnable | Yamada<br>Eco-Center<br>Closed   |  |
| 11                     | 12                             | 13                                      | 14                    | 15                                                            | 16       | 17                               |  |
|                        |                                | Burnable                                | Paper                 | Non-Burnable  Clothing • Fabric  Glass • Ceramics             | Burnable | Yamada<br>Eco-Center<br>Closed   |  |
| 18                     | 19                             | 20                                      | 21                    | 22                                                            | 23       | 24                               |  |
|                        |                                | Burnable                                | Plastic<br>Containers | Can<br>PET                                                    | Burnable | Yamada<br>Eco-Center<br>Closed   |  |
| 25                     | 26                             | 27                                      | 28                    | 29                                                            | 30       | 31                               |  |
|                        |                                | Burnable                                | Paper                 |                                                               | Burnable | Yamada<br>Eco-Center<br>Closed   |  |
| 1                      |                                | Household Pickups for Oversized Garbage |                       |                                                               |          |                                  |  |
|                        |                                | May 29th                                | ı                     |                                                               |          |                                  |  |