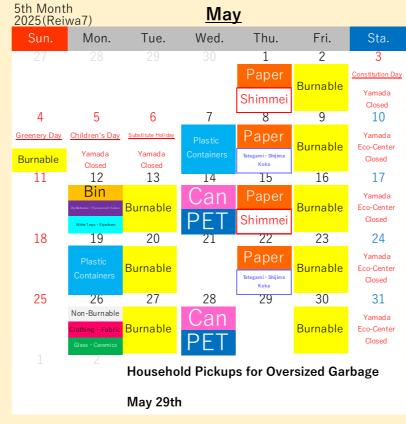

| 5th Mont<br>2025(Rei   |                                                               |                                    | <u>May</u> |                                                   |            |                                |
|------------------------|---------------------------------------------------------------|------------------------------------|------------|---------------------------------------------------|------------|--------------------------------|
| Sun.                   | Mon.                                                          | Tue.                               | Wed.       | Thu.                                              | Fri.       | Sta.                           |
| 27                     | 28                                                            | 29                                 | 30         | 1                                                 | 2          | 3                              |
|                        |                                                               |                                    |            |                                                   | Burnable   | Constitution Day Yamada Closed |
| 4                      | 5                                                             | 6                                  | 7          | 8                                                 | 9          | 10                             |
| Greenery Day  Burnable | Children's Day Yamada Closed                                  | Substitute Holiday  Yamada  Closed | Paper      | Non-Burnable  Clothing · Fabric  Glass · Ceramics | Burnable   | Yamada<br>Eco-Center<br>Closed |
| 11                     | 12                                                            | 13                                 | 14         | 15                                                | 16         | 17                             |
|                        | Plastic<br>Containers                                         | Burnable                           | Can        |                                                   | Burnable   | Yamada<br>Eco-Center<br>Closed |
| 18                     | 19                                                            | 20                                 | 21         | 22                                                | 23         | 24                             |
|                        | Bin  Dy Batteries - Fluorescent Tubes  White Trays - Styncham | Burnable                           | Paper      |                                                   | Burnable   | Yamada<br>Eco-Center<br>Closed |
| 25                     | 26                                                            | 27                                 | 28         | 29                                                | 30         | 31                             |
|                        | Plastic<br>Containers                                         | Burnable                           | Can<br>PET |                                                   | Burnable   | Yamada<br>Eco-Center<br>Closed |
| 1                      | 2                                                             | Househo                            | ld Pickup  | s for Over                                        | rsized Gar | bage                           |
|                        |                                                               | May 29th                           | ı          |                                                   |            |                                |
|                        |                                                               |                                    |            |                                                   |            |                                |