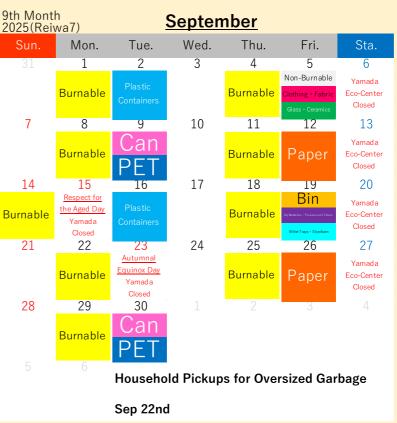

| 25                         | 26                    | 27        | 28        | 29                                                           | 30                             |
|   |                      | Burnable                   | Can<br>PET            |           | Burnable  |                                                              | Yamada<br>Eco-Center<br>Closed |
|   | 31                   | 1                          | Househo               | ld Pickup | s for Ove | rsized Gar                                                   | bage                           |
|   |                      |                            | Aug 29th              |           |           |                                                              |                                |





LINE **Shima City** Official LINE

### Shima Household Recycling and Garbage Collection Calendar

Isobe-cho(Shimonogo · Iihama · Kawanabe · Kajibo · Yamahara · Kurikihiro · Hiyama · Natsukusa · Horikiri · Anagawa · Sakazaki · Sangasho)

For more details about how to sort and take out your trash,

OPlease drain water from food waste and make sure to tie up garbage bags tightly.

OPlease take your recyclables and garbage to your nearest Garbage Collection Location

by 08:00 in the morning on the pickup

day.

Guide to **Taking Out** Garbage



please take a look at the "How to Sort and Take Out Recyclables and Garbage" section in the Garbage Sorting Booklet.

Burnable

Plastic Containers

Can

Paper

Bin Dry Batteries · **Juorescent Tube** White Trays Styrofoam

Non-Burnable **Fabric** Cer