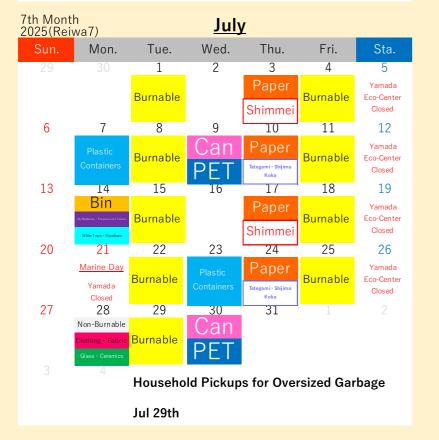

Apr 28th

| 7th Montl<br>2025(Reiv |                          |          | <u>July</u> | <u></u>                                                        |           |                                |
|------------------------|--------------------------|----------|-------------|----------------------------------------------------------------|-----------|--------------------------------|
| Sun.                   | Mon.                     | Tue.     | Wed.        | Thu.                                                           | Fri.      | Sta.                           |
| 29                     | 30                       | 1        | 2           | 3                                                              | 4         | 5                              |
|                        |                          | Burnable |             | Non-Burnable  Clothing · Fabric  Glass · Ceramics              | Burnable  | Yamada<br>Eco-Center<br>Closed |
| 6                      | 7                        | 8        | 9           | 10                                                             | 11        | 12                             |
|                        | Paper                    | Burnable | Can<br>PET  |                                                                | Burnable  | Yamada<br>Eco-Center<br>Closed |
| 13                     | 14                       | 15       | 16          | _17                                                            | 18        | 19                             |
|                        | Plastic<br>Containers    | Burnable |             | Bin  Dy Satteries - Fluorescent Tubes  White Trays - Styroform | Burnable  | Yamada<br>Eco-Center<br>Closed |
| 20                     | 21                       | 22       | 23          | 24                                                             | 25        | 26                             |
|                        | Marine Day Yamada Closed | Burnable | Can<br>PET  | Paper                                                          | Burnable  | Yamada<br>Eco-Center<br>Closed |
| 27                     | 28                       | 29       | 30          | 31                                                             | 1         |                                |
|                        | Plastic<br>Containers    | Burnable |             |                                                                |           |                                |
|                        | 4                        | Househo  | ld Pickup   | s for Over                                                     | sized Gar | bage                           |
|                        |                          | Jul 29th |             |                                                                |           |                                |