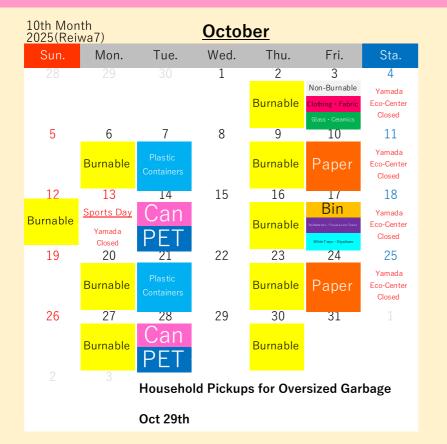

by 08:30 in the morning on the pickup

day.

Guide to

please take a look at the "How to Sort and Take Out Recyclables and Garbage" section in the Garbage Sorting Booklet.

10th Month 2025(Reiwa7) October Mon. Tue. Wed. Thu. Fri. 3 Non-Burnable Burnable Yamada Burnable Eco-Center Closed 6 10 11 Yamada Eco-Center Closed Plastic 12 14 16 17 18 13 Containers Sports Day Yamada Eco-Center 20 23 24 25 21 22 Yamada Can Paper Closed 26 28 30 31 27 **Burnable** <mark>Burnable</mark>

by 08:00 in the morning on the pickup

day.

Guide to

please take a look at the "How to Sort and Take Out Recyclables and Garbage" section in the Garbage Sorting Booklet.

10th Month 2025(Reiwa7) October Mon. Tue. Wed. Thu. Fri. 3 Yamada Paper Burnable Eco-Center Closed 9 6 10 11 Non-Burnable Yamada Eco-Center Closed 12 14 16 17 18 Yamada Eco-Center Closed 20 21 24 25 23 22 Yamada 26 27 28 30 31 <mark>Burnable</mark> <mark>Burnable</mark> Household Pickups for Oversized Garbage Oct 29th

Guide to

by 08:00 in the morning on the pickup please take a look at the "How to Sort and Take Out Recyclables and Garbage" section in the Garbage Sorting Booklet. day.

10th Month 2025(Reiwa7) October Mon. Tue. Wed. Thu. Fri. 3 Yamada Burnable Paper Eco-Center Closed 9 11 10 Yamada Burnable Eco-Center Closed 15 16 17 18 Yamada Paper Eco-Center Closed 20 19 21 23 25 22 24 Yamada Burnable Closed 26 27 29 30 31 28 Burnable Household Pickups for Oversized Garbage Oct 29th

Non-

| 10th Mo<br>2025(Re |                          |          | <u>October</u>        |                                                                |           |                                |
|--------------------|--------------------------|----------|-----------------------|----------------------------------------------------------------|-----------|--------------------------------|
| Sun.               | Mon.                     | Tue.     | Wed.                  | Thu.                                                           | Fri.      | Sta.                           |
| 28                 | 29                       | 30       | 1                     | 2                                                              | 3         | 4                              |
|                    |                          |          | Plastic<br>Containers | Bin Dy Batteries - Fluorescent Tubes White T ctys - S typolosm | Burnable  | Yamada<br>Eco-Center<br>Closed |
| 5                  | 6                        | 7        | 8                     | 9                                                              | 10        | 11                             |
|                    |                          | Burnable | Paper                 | Can<br>PET                                                     | Burnable  | Yamada<br>Eco-Center<br>Closed |
| 12                 | 13                       | 14       | 15                    | 16                                                             | 17        | 18                             |
|                    | Sports Day Yamada Closed | Burnable | Plastic<br>Containers | Non-Burnable  Clothing · Fabric  Glass · Ceramics              | Burnable  | Yamada<br>Eco-Center<br>Closed |
| 19                 | 20                       | 21       | 22                    | 23                                                             | 24        | 25                             |
|                    |                          | Burnable | Paper                 | Can                                                            | Burnable  | Yamada<br>Eco-Center<br>Closed |
| 26                 | 27                       | 28       | 29                    | 30                                                             | 31        | 1                              |
|                    |                          | Burnable |                       |                                                                | Burnable  |                                |
|                    |                          | Househo  | ld Pickup             | s for Over                                                     | sized Gar | bage                           |
|                    |                          | Oct 29th |                       |                                                                |           |                                |