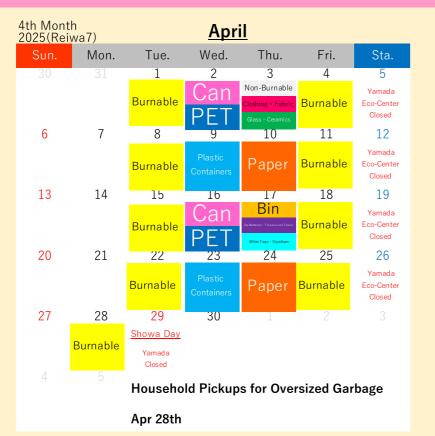

by 08:00 in the morning on the pickup

day.

Guide to

please take a look at the "How to Sort and Take Out Recyclables and Garbage" section in the Garbage Sorting Booklet.

4th Month 2025(Reiwa7) Mon. Tue. Wed. Thu. Fri. 3 4 Burnable Yamada **Burnable** Eco-Center Closed 8 10 11 12 Yamada Eco-Center Burnable Closed 13 18 19 14 15 16 Containers Yamada Eco-Center Burnable 20 21 24 22 23 25 26 Yamada Can Burnable 29 27 28 30 Showa Day

Apr 28th

April

| 7th Mont<br>2025(Rei |                          |          | <u>July</u>           |                                                              |           |                                |
|----------------------|--------------------------|----------|-----------------------|--------------------------------------------------------------|-----------|--------------------------------|
| Sun.                 | Mon.                     | Tue.     | Wed.                  | Thu.                                                         | Fri.      | Sta.                           |
| 29                   | 30                       | 1        | 2                     | 3                                                            | 4         | 5                              |
|                      |                          | Burnable | Plastic<br>Containers | Bin Dy Batteries - Fluorescent Tubes White Tipys - Styrofoam | Burnable  | Yamada<br>Eco-Center<br>Closed |
| 6                    | 7                        | 8        | 9                     | 10                                                           | 11        | 12                             |
|                      |                          | Burnable | Paper                 | Can<br>PET                                                   | Burnable  | Yamada<br>Eco-Center<br>Closed |
| 13                   | 14                       | 15       | 16                    | 17                                                           | 18        | 19                             |
|                      |                          | Burnable | Plastic<br>Containers | Non-Burnable  Clothing · Fabric  Glass · Ceramics            | Burnable  | Yamada<br>Eco-Center<br>Closed |
| 20                   | 21                       | 22       | 23                    | 24                                                           | 25        | 26                             |
|                      | Marine Day Yamada Closed | Burnable | Paper                 | Can<br>PET                                                   | Burnable  | Yamada<br>Eco-Center<br>Closed |
| 27                   | 28                       | 29       | 30                    | 31                                                           | 1         |                                |
|                      |                          | Burnable |                       |                                                              |           |                                |
|                      | 4                        | Househo  | ld Pickup             | s for Ove                                                    | sized Gar | bage                           |
|                      |                          | Jul 29th |                       |                                                              |           |                                |