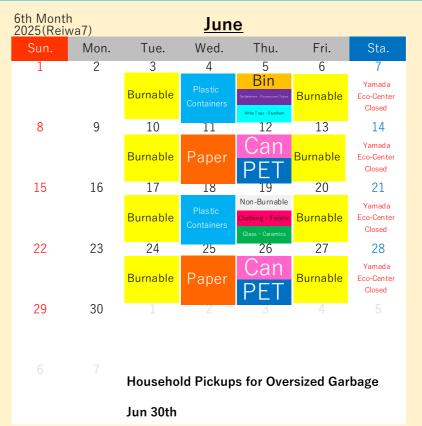

by 08:30 in the morning on the pickup

day.

Guide to Sorting and Taking Out Garbage

please take a look at the "How to Sort and Take Out Recyclables and Garbage" section in the Garbage Sorting Booklet.

4th Month 2025(Reiwa7) **April** Mon. Tue. Wed. Thu. Fri. 4 Non-Burnable Burnable Yamada Burnable Eco-Center Closed 6 8 9 11 12 Yamada Burnable Eco-Center Closed Plastic 13 15 17 18 19 14 Containers Yamada Eco-Center Burnable 24 23 25 21 26 22 Yamada Can Paper Closed 27 29 28 Burnable Household Pickups for Oversized Garbage

Apr 28th

| 7th Montl<br>2025(Reiv |                          |          | <u>July</u> | <u></u>                                                        |           |                                |
|------------------------|--------------------------|----------|-------------|----------------------------------------------------------------|-----------|--------------------------------|
| Sun.                   | Mon.                     | Tue.     | Wed.        | Thu.                                                           | Fri.      | Sta.                           |
| 29                     | 30                       | 1        | 2           | 3                                                              | 4         | 5                              |
|                        |                          | Burnable |             | Non-Burnable  Clothing · Fabric  Glass · Ceramics              | Burnable  | Yamada<br>Eco-Center<br>Closed |
| 6                      | 7                        | 8        | 9           | 10                                                             | 11        | 12                             |
|                        | Paper                    | Burnable | Can<br>PET  |                                                                | Burnable  | Yamada<br>Eco-Center<br>Closed |
| 13                     | 14                       | 15       | 16          | _17                                                            | 18        | 19                             |
|                        | Plastic<br>Containers    | Burnable |             | Bin  Dy Satteries - Fluorescent Tubes  White Trays - Styroform | Burnable  | Yamada<br>Eco-Center<br>Closed |
| 20                     | 21                       | 22       | 23          | 24                                                             | 25        | 26                             |
|                        | Marine Day Yamada Closed | Burnable | Can<br>PET  | Paper                                                          | Burnable  | Yamada<br>Eco-Center<br>Closed |
| 27                     | 28                       | 29       | 30          | 31                                                             | 1         |                                |
|                        | Plastic<br>Containers    | Burnable |             |                                                                |           |                                |
|                        | 4                        | Househo  | ld Pickup   | s for Over                                                     | sized Gar | bage                           |
|                        |                          | Jul 29th |             |                                                                |           |                                |