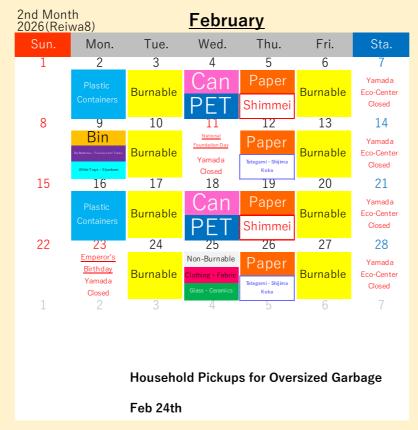

|          | 2nd Month<br>2026(Reiwa8)        |                                                                 |                                        | <u>February</u> |           |                                |
|----------|----------------------------------|-----------------------------------------------------------------|----------------------------------------|-----------------|-----------|--------------------------------|
| Sun.     | Mon.                             | Tue.                                                            | Wed.                                   | Thu.            | Fri.      | Sta.                           |
| 1        | 2                                | 3                                                               | 4                                      | 5               | 6         | 7                              |
|          | Burnable                         | Can<br>PET                                                      | Plastic<br>Containers                  | Burnable        | Paper     | Yamada<br>Eco-Center<br>Closed |
| 8        | 9                                | 10                                                              | 11                                     | 12              | 13        | 14                             |
|          | Burnable                         | Bin  Dy Batteries - Fluores cent Tubes  White Trays - Styrofoam | National Foundation Day  Yamada Closed | Burnable        |           | Yamada<br>Eco-Center<br>Closed |
| 15       | 16                               | 17                                                              | 18                                     | 19              | 20        | 21                             |
|          | Burnable                         | Can                                                             | Plastic<br>Containers                  | Burnable        | Paper     | Yamada<br>Eco-Center<br>Closed |
| 22       | 23                               | 24                                                              | 25                                     | 26              | 27        | 28                             |
| Burnable | Emperor's Birthday Yamada Closed | Non-Burnable  Clothing · Fabric  Glass · Ceramics               |                                        | Burnable        |           | Yamada<br>Eco-Center<br>Closed |
| 1        | 2                                | 3                                                               | 4                                      | 5               | 6         | 7                              |
|          |                                  | Househo<br>Feb 24th                                             | ld Pickup                              | s for Over      | sized Gar | bage                           |