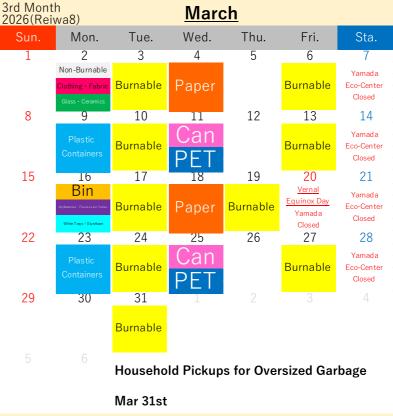

by 08:30 in the morning on the pickup

day.

Guide to Sorting and Taking Out Garbage

please take a look at the "How to Sort and Take Out Recyclables and Garbage" section in the Garbage Sorting Booklet.

4th Month 2025(Reiwa7) **April** Mon. Tue. Wed. Thu. Fri. 4 Non-Burnable Burnable Yamada Burnable Eco-Center Closed 6 8 9 11 12 Yamada Burnable Eco-Center Closed Plastic 13 15 17 18 19 14 Containers Yamada Eco-Center Burnable 24 23 25 21 26 22 Yamada Can Paper Closed 27 29 28 Burnable Household Pickups for Oversized Garbage