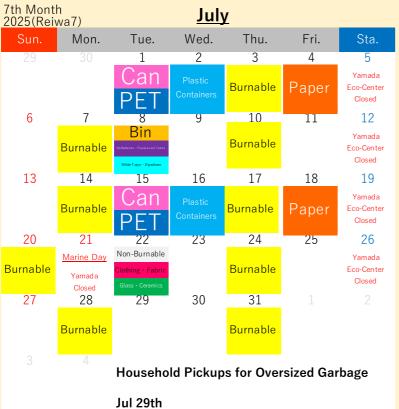

Guide to

by 08:00 in the morning on the pickup please take a look at the "How to Sort and Take Out Recyclables and Garbage" section in the Garbage Sorting Booklet. day.

| 7th Mont<br>2025(Rei |                                                   |          | <u>July</u> | <u>/</u>                                                      |            |                                |
|----------------------|---------------------------------------------------|----------|-------------|---------------------------------------------------------------|------------|--------------------------------|
| Sun.                 | Mon.                                              | Tue.     | Wed.        | Thu.                                                          | Fri.       | Sta.                           |
| 29                   | 30                                                | 1        | 2           | 3                                                             | 4          | 5                              |
|                      |                                                   | Burnable | Paper       |                                                               | Burnable   | Yamada<br>Eco-Center<br>Closed |
| 6                    | 7                                                 | 8        | 9           | 10                                                            | 11         | 12                             |
|                      | Non-Burnable  Clothing · Fabric  Glass · Ceramics | Burnable | Can         |                                                               | Burnable   | Yamada<br>Eco-Center<br>Closed |
| 13                   | 14                                                | 15       | 16          | 17                                                            | 18         | 19                             |
|                      | Plastic<br>Containers                             | Burnable | Paper       |                                                               | Burnable   | Yamada<br>Eco-Center<br>Closed |
| 20                   | 21                                                | 22       | 23          | 24                                                            | 25         | 26                             |
|                      | Marine Day Yamada Closed                          | Burnable | Can         | Bin  Dy Batteries - Fluorescent Tubes  White Trays - Stynform | Burnable   | Yamada<br>Eco-Center<br>Closed |
| 27                   | 28                                                | 29       | 30          | 31                                                            | 1          |                                |
|                      | Plastic<br>Containers                             | Burnable |             |                                                               |            |                                |
|                      | 4                                                 | Househo  | ld Pickup   | s for Ove                                                     | rsized Gar | bage                           |
|                      |                                                   | Jul 29th |             |                                                               |            |                                |