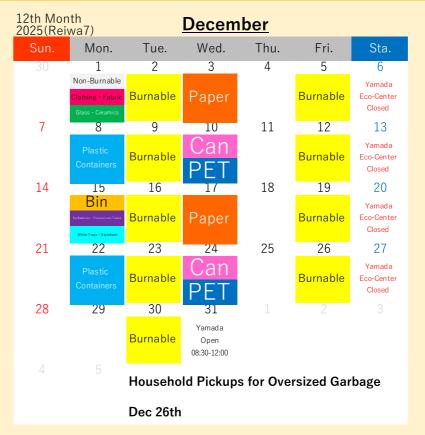

**Household Pickups for Oversized Garbage** 

Household Pickups for Oversized Garbage

| 11th Mon<br>2025(Rei                       |                                    |          | November   |                                                           |          |                                |  |
|--------------------------------------------|------------------------------------|----------|------------|-----------------------------------------------------------|----------|--------------------------------|--|
| Sun.                                       | Mon.                               | Tue.     | Wed.       | Thu.                                                      | Fri.     | Sta.                           |  |
| 26                                         | 27                                 | 28       | 29         | 30                                                        | 31       | Yamada<br>Eco-Center<br>Closed |  |
| 2                                          | 3                                  | 4        | 5          | 6                                                         | 7        | 8                              |  |
|                                            | Culture Day Yamada Closed          | Burnable | Paper      | Non-Burnable  Clothing • Fabric  Glass • Ceramics         | Burnable | Yamada<br>Eco-Center<br>Closed |  |
| 9                                          | 10                                 | 11       | 12         | 13                                                        | 14       | 15                             |  |
|                                            | Plastic<br>Containers              | Burnable | Can        |                                                           | Burnable | Yamada<br>Eco-Center<br>Closed |  |
| 16                                         | 1/                                 | 18       | 19         | 20                                                        | 21       | 22                             |  |
|                                            | Paper                              | Burnable |            | Bin Dysametes - Fluorescent Tubes White Trays - Styroform | Burnable | Yamada<br>Eco-Center<br>Closed |  |
| 23                                         | 24                                 | 25       | 26         | 27                                                        | 28       | 29                             |  |
| <u>Labor</u><br>Thanksglving Day           | Substitute Holiday  Yamada  Closed | Burnable | Can<br>PET | Plastic<br>Containers                                     | Burnable | Yamada<br>Eco-Center<br>Closed |  |
| 30 Household Pickups for Oversized Garbage |                                    |          |            |                                                           |          |                                |  |
| Nov 28th                                   |                                    |          |            |                                                           |          |                                |  |