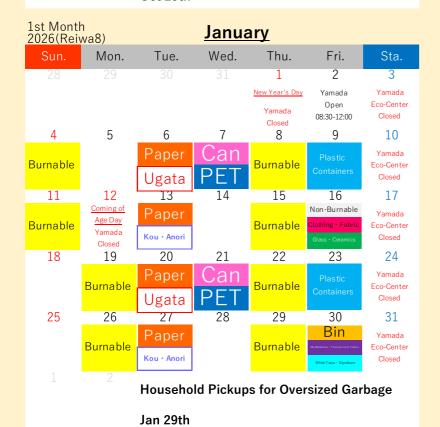

Oct 29th

Jan 29th

| 2026(Rei | wa8)                            |          | <u>January</u>                                    |                                                                 |                               |                                |  |
|----------|---------------------------------|----------|---------------------------------------------------|-----------------------------------------------------------------|-------------------------------|--------------------------------|--|
| Sun.     | Mon.                            | Tue.     | Wed.                                              | Thu.                                                            | Fri.                          | Sta.                           |  |
| 28       | 29                              | 30       | 31                                                | 1                                                               | 2                             | 3                              |  |
|          |                                 |          |                                                   | New Year's Day Yamada Closed                                    | Yamada<br>Open<br>08:30-12:00 | Yamada<br>Eco-Center<br>Closed |  |
| 4        | 5                               | 6        | 7                                                 | 8                                                               | 9                             | 10                             |  |
| Burnable | Paper                           | Burnable | Non-Burnable  Clothing · Fabric  Glass · Ceramics | Plastic<br>Containers                                           | Burnable                      | Yamada<br>Eco-Center<br>Closed |  |
| 11       | 12                              | 13       | 14                                                | 15                                                              | 16                            | 17                             |  |
|          | Coming of Age Day Yamada Closed | Burnable | Can<br>PET                                        | Bin  Dy Batteries - Fluores cent Tubes  White Trays - Styrofoom | Burnable                      | Yamada<br>Eco-Center<br>Closed |  |
| 18       | 19                              | 20       | 21                                                | 22                                                              | 23                            | 24                             |  |
|          | Paper                           | Burnable |                                                   |                                                                 | Burnable                      | Yamada<br>Eco-Center<br>Closed |  |
| 25       | 26                              | 27       | 28                                                | 29                                                              | 30                            | 31                             |  |
|          | Plastic<br>Containers           | Burnable | Can<br>PET                                        |                                                                 | Burnable                      | Yamada<br>Eco-Center<br>Closed |  |
|          | - 7                             |          |                                                   |                                                                 |                               |                                |  |

**Household Pickups for Oversized Garbage** 

Household Pickups for Oversized Garbage

| 11th Mon<br>2025(Rei                       |                                    |          | November   |                                                           |          |                                |  |
|--------------------------------------------|------------------------------------|----------|------------|-----------------------------------------------------------|----------|--------------------------------|--|
| Sun.                                       | Mon.                               | Tue.     | Wed.       | Thu.                                                      | Fri.     | Sta.                           |  |
| 26                                         | 27                                 | 28       | 29         | 30                                                        | 31       | Yamada<br>Eco-Center<br>Closed |  |
| 2                                          | 3                                  | 4        | 5          | 6                                                         | 7        | 8                              |  |
|                                            | Culture Day Yamada Closed          | Burnable | Paper      | Non-Burnable  Clothing • Fabric  Glass • Ceramics         | Burnable | Yamada<br>Eco-Center<br>Closed |  |
| 9                                          | 10                                 | 11       | 12         | 13                                                        | 14       | 15                             |  |
|                                            | Plastic<br>Containers              | Burnable | Can        |                                                           | Burnable | Yamada<br>Eco-Center<br>Closed |  |
| 16                                         | 1/                                 | 18       | 19         | 20                                                        | 21       | 22                             |  |
|                                            | Paper                              | Burnable |            | Bin Dysametes - Fluorescent Tubes White Trays - Styroform | Burnable | Yamada<br>Eco-Center<br>Closed |  |
| 23                                         | 24                                 | 25       | 26         | 27                                                        | 28       | 29                             |  |
| <u>Labor</u><br>Thanksglving Day           | Substitute Holiday  Yamada  Closed | Burnable | Can<br>PET | Plastic<br>Containers                                     | Burnable | Yamada<br>Eco-Center<br>Closed |  |
| 30 Household Pickups for Oversized Garbage |                                    |          |            |                                                           |          |                                |  |
| Nov 28th                                   |                                    |          |            |                                                           |          |                                |  |