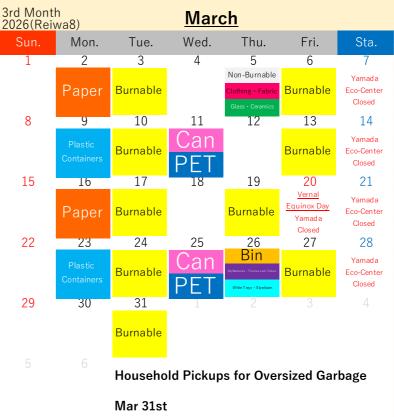

| 25       | 26         | 27                                                        | 28       | 29                             |  |
| <u>Labor</u><br>Thanksglving Day           | Substitute Holiday  Yamada  Closed | Burnable | Can<br>PET | Plastic<br>Containers                                     | Burnable | Yamada<br>Eco-Center<br>Closed |  |
| 30 Household Pickups for Oversized Garbage |                                    |          |            |                                                           |          |                                |  |
| Nov 28th                                   |                                    |          |            |                                                           |          |                                |  |







**Shima City** Official LINE

Containers

Can

Paper

Bin

Dry Batteries ·

White Trays

Styrofoam

Non-

Burnable Clothing •

Fabric

Ceramics

Juorescent Tube

#### Shima Household Recycling and Garbage Collection Calendar

## Daio-cho

For more details about how to sort and take out your trash,

OPlease drain water from food waste and make sure to tie up garbage bags tightly.

OPlease take your recyclables and garbage to your nearest Garbage Collection Location

Guide to



by 08:00 in the morning on the pickup please take a look at the "How to Sort and Take Out Recyclables and Garbage" section in the Garbage Sorting Booklet. day.



| 7th Mont<br>2025(Rei |                                                   |          | <u>July</u> | <u>/</u>