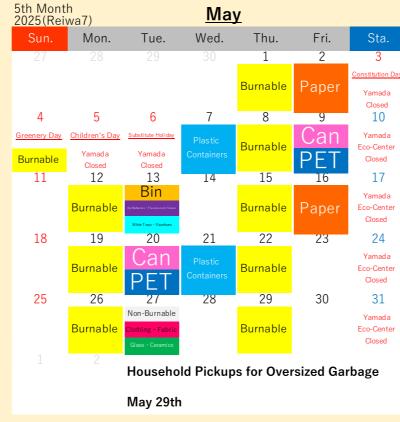

| 5th Mont<br>2025(Rei   |                                                               |                                    | <u>May</u> |                                                   |            |                                |
|------------------------|---------------------------------------------------------------|------------------------------------|------------|---------------------------------------------------|------------|--------------------------------|
| Sun.                   | Mon.                                                          | Tue.                               | Wed.       | Thu.                                              | Fri.       | Sta.                           |
| 27                     | 28                                                            | 29                                 | 30         | 1                                                 | 2          | 3                              |
|                        |                                                               |                                    |            |                                                   | Burnable   | Constitution Day Yamada Closed |
| 4                      | 5                                                             | 6                                  | 7          | 8                                                 | 9          | 10                             |
| Greenery Day  Burnable | Children's Day Yamada Closed                                  | Substitute Holiday  Yamada  Closed | Paper      | Non-Burnable  Clothing · Fabric  Glass · Ceramics | Burnable   | Yamada<br>Eco-Center<br>Closed |
| 11                     | 12                                                            | 13                                 | 14         | 15                                                | 16         | 17                             |
|                        | Plastic<br>Containers                                         | Burnable                           | Can        |                                                   | Burnable   | Yamada<br>Eco-Center<br>Closed |
| 18                     | 19                                                            | 20                                 | 21         | 22                                                | 23         | 24                             |
|                        | Bin  Dy Batteries - Fluorescent Tubes  White Trays - Styncham | Burnable                           | Paper      |                                                   | Burnable   | Yamada<br>Eco-Center<br>Closed |
| 25                     | 26                                                            | 27                                 | 28         | 29                                                | 30         | 31                             |
|                        | Plastic<br>Containers                                         | Burnable                           | Can<br>PET |                                                   | Burnable   | Yamada<br>Eco-Center<br>Closed |
| 1                      | 2                                                             | Househo                            | ld Pickup  | s for Over                                        | rsized Gar | bage                           |
|                        |                                                               | May 29th                           | ı          |                                                   |            |                                |
|                        |                                                               |                                    |            |                                                   |            |                                |