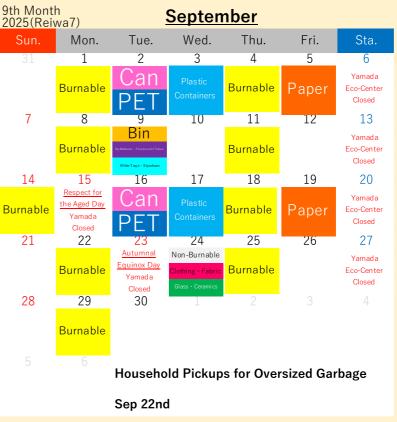

## Hamajima-cho

For more details about how to sort and take out your trash,

**○Please drain water from food waste and make sure to tie up garbage bags tightly.** 

**○Please take your recyclables and garbage to**your nearest Garbage Collection Location

by 08:30 in the morning on the pickup

day.

Guide to Sorting and Taking Out Garbage

please take a look at the "How to Sort and Take Out Recyclables and Garbage" section in the Garbage Sorting Booklet.

4th Month 2025(Reiwa7) **April** Mon. Tue. Wed. Thu. Fri. 4 Non-Burnable Burnable Yamada Burnable Eco-Center Closed 6 8 9 11 12 Yamada Burnable Eco-Center Closed Plastic 13 15 17 18 19 14 Containers Yamada Eco-Center Burnable 24 23 25 21 26 22 Yamada Can Paper Closed 27 29 28 Burnable Household Pickups for Oversized Garbage