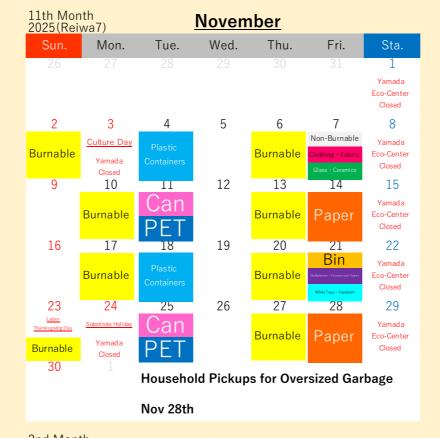

|          | 11th Month<br>2025(Reiwa7)              |                                                              |          | <u>November</u> |                                |          |                                |  |
|----------|-----------------------------------------|--------------------------------------------------------------|----------|-----------------|--------------------------------|----------|--------------------------------|--|
|          | Sun.                                    | Mon.                                                         | Tue.     | Wed.            | Thu.                           | Fri.     | Sta.                           |  |
|          | 26                                      | 27                                                           | 28       | 29              | 30                             | 31       | 1                              |  |
|          |                                         |                                                              |          |                 |                                |          | Yamada<br>Eco-Center<br>Closed |  |
|          | 2                                       | 3                                                            | 4        | 5               | 6                              | 7        | 8                              |  |
|          |                                         | Culture Day<br>Yamada                                        | Burnable | Paper           | Non-Burnable Clothing - Fabric | Burnable | Yamada<br>Eco-Center<br>Closed |  |
|          | 9                                       | Closed<br>10                                                 | 11       | 12              | Glass · Ceramics               | 14       | 15                             |  |
|          |                                         | Plastic<br>Containers                                        | Burnable | Can             |                                | Burnable | Yamada<br>Eco-Center<br>Closed |  |
|          | 16                                      | 1/                                                           | 18       | 19              | 20                             | 21       | 22                             |  |
|          |                                         | Bin Dy Batteries - Fluorescent Tubes White Trays - Styrofoam | Burnable | Paper           |                                | Burnable | Yamada<br>Eco-Center<br>Closed |  |
|          | 23                                      | 24                                                           | 25       | 26              | 27                             | 28       | 29                             |  |
| <u> </u> | <u>Labor</u><br>hanksgiving Day         | Substitute Holiday  Yamad a  Closed                          | Burnable | Can<br>PET      | Plastic<br>Containers          | Burnable | Yamada<br>Eco-Center<br>Closed |  |
|          | Household Pickups for Oversized Garbage |                                                              |          |                 |                                |          |                                |  |
|          | Nov 28th                                |                                                              |          |                 |                                |          |                                |  |