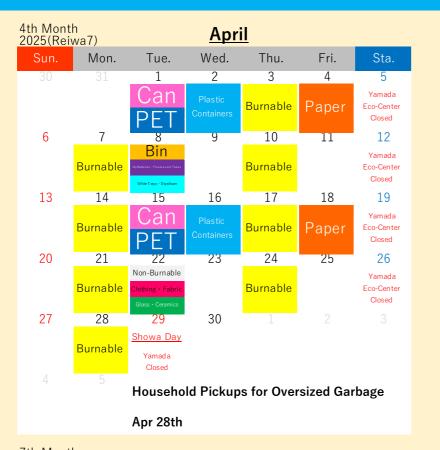

by 08:30 in the morning on the pickup

day.

Guide to Sorting and Taking Out Garbage

please take a look at the "How to Sort and Take Out Recyclables and Garbage" section in the Garbage Sorting Booklet.

4th Month 2025(Reiwa7) **April** Mon. Tue. Wed. Thu. Fri. 4 Non-Burnable Burnable Yamada Burnable Eco-Center Closed 6 8 9 11 12 Yamada Burnable Eco-Center Closed Plastic 13 15 17 18 19 14 Containers Yamada Eco-Center Burnable 24 23 25 21 26 22 Yamada Can Paper Closed 27 29 28 Burnable Household Pickups for Oversized Garbage

Apr 28th

| 7th Montl<br>2025(Reiv |                          |          | <u>July</u> | <u></u>                                                        |           |                                |
|------------------------|--------------------------|----------|-------------|----------------------------------------------------------------|-----------|--------------------------------|
| Sun.                   | Mon.                     | Tue.     | Wed.        | Thu.                                                           | Fri.      | Sta.                           |
| 29                     | 30                       | 1        | 2           | 3                                                              | 4         | 5                              |
|                        |                          | Burnable |             | Non-Burnable  Clothing · Fabric  Glass · Ceramics              | Burnable  | Yamada<br>Eco-Center<br>Closed |
| 6                      | 7                        | 8        | 9           | 10                                                             | 11        | 12                             |
|                        | Paper                    | Burnable | Can<br>PET  |                                                                | Burnable  | Yamada<br>Eco-Center<br>Closed |
| 13                     | 14                       | 15       | 16          | _17                                                            | 18        | 19                             |
|                        | Plastic<br>Containers    | Burnable |             | Bin  Dy Satteries - Fluorescent Tubes  White Trays - Styroform | Burnable  | Yamada<br>Eco-Center<br>Closed |
| 20                     | 21                       | 22       | 23          | 24                                                             | 25        | 26                             |
|                        | Marine Day Yamada Closed | Burnable | Can<br>PET  | Paper                                                          | Burnable  | Yamada<br>Eco-Center<br>Closed |
| 27                     | 28                       | 29       | 30          | 31                                                             | 1         |                                |
|                        | Plastic<br>Containers    | Burnable |             |                                                                |           |                                |
|                        | 4                        | Househo  | ld Pickup   | s for Over                                                     | sized Gar | bage                           |
|                        |                          | Jul 29th |             |                                                                |           |                                |