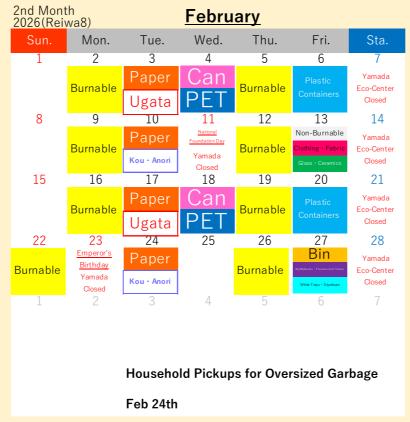

|          | 2nd Month<br>2026(Reiwa8)        |                                                                 |                                        | <u>February</u> |           |                                |
|----------|----------------------------------|-----------------------------------------------------------------|----------------------------------------|-----------------|-----------|--------------------------------|
| Sun.     | Mon.                             | Tue.                                                            | Wed.                                   | Thu.            | Fri.      | Sta.                           |
| 1        | 2                                | 3                                                               | 4                                      | 5               | 6         | 7                              |
|          | Burnable                         | Can<br>PET                                                      | Plastic<br>Containers                  | Burnable        | Paper     | Yamada<br>Eco-Center<br>Closed |
| 8        | 9                                | 10                                                              | 11                                     | 12              | 13        | 14                             |
|          | Burnable                         | Bin  Dy Batteries - Fluores cent Tubes  White Trays - Styrofoam | National Foundation Day  Yamada Closed | Burnable        |           | Yamada<br>Eco-Center<br>Closed |
| 15       | 16                               | 17                                                              | 18                                     | 19              | 20        | 21                             |
|          | Burnable                         | Can                                                             | Plastic<br>Containers                  | Burnable        | Paper     | Yamada<br>Eco-Center<br>Closed |
| 22       | 23                               | 24                                                              | 25                                     | 26              | 27        | 28                             |
| Burnable | Emperor's Birthday Yamada Closed | Non-Burnable  Clothing · Fabric  Glass · Ceramics               |                                        | Burnable        |           | Yamada<br>Eco-Center<br>Closed |
| 1        | 2                                | 3                                                               | 4                                      | 5               | 6         | 7                              |
|          |                                  | Househo<br>Feb 24th                                             | ld Pickup                              | s for Over      | sized Gar | bage                           |