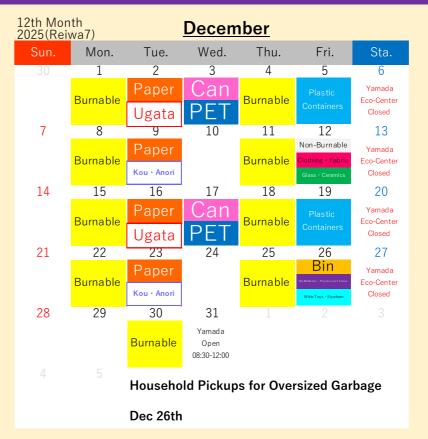

**Household Pickups for Oversized Garbage** 

Household Pickups for Oversized Garbage

| 11th Mon<br>2025(Rei                       |                                    |          | November   |                                                           |          |                                |  |
|--------------------------------------------|------------------------------------|----------|------------|-----------------------------------------------------------|----------|--------------------------------|--|
| Sun.                                       | Mon.                               | Tue.     | Wed.       | Thu.                                                      | Fri.     | Sta.                           |  |
| 26                                         | 27                                 | 28       | 29         | 30                                                        | 31       | Yamada<br>Eco-Center<br>Closed |  |
| 2                                          | 3                                  | 4        | 5          | 6                                                         | 7        | 8                              |  |
|                                            | Culture Day Yamada Closed          | Burnable | Paper      | Non-Burnable  Clothing • Fabric  Glass • Ceramics         | Burnable | Yamada<br>Eco-Center<br>Closed |  |
| 9                                          | 10                                 | 11       | 12         | 13                                                        | 14       | 15                             |  |
|                                            | Plastic<br>Containers              | Burnable | Can        |                                                           | Burnable | Yamada<br>Eco-Center<br>Closed |  |
| 16                                         | 1/                                 | 18       | 19         | 20                                                        | 21       | 22                             |  |
|                                            | Paper                              | Burnable |            | Bin Dysametes - Fluorescent Tubes White Trays - Styroform | Burnable | Yamada<br>Eco-Center<br>Closed |  |
| 23                                         | 24                                 | 25       | 26         | 27                                                        | 28       | 29                             |  |
| <u>Labor</u><br>Thanksglving Day           | Substitute Holiday  Yamada  Closed | Burnable | Can<br>PET | Plastic<br>Containers                                     | Burnable | Yamada<br>Eco-Center<br>Closed |  |
| 30 Household Pickups for Oversized Garbage |                                    |          |            |                                                           |          |                                |  |
| Nov 28th                                   |                                    |          |            |                                                           |          |                                |  |