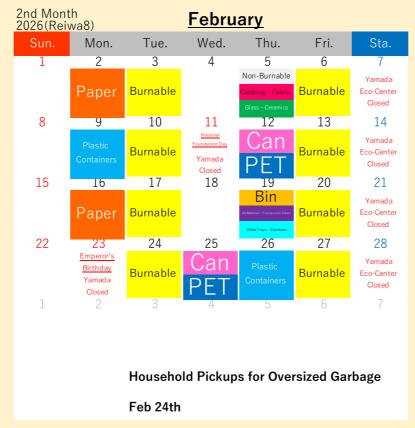

|          | 2nd Month<br>2026(Reiwa8)        |                                                                 |                                        | <u>February</u> |           |                                |
|----------|----------------------------------|-----------------------------------------------------------------|----------------------------------------|-----------------|-----------|--------------------------------|
| Sun.     | Mon.                             | Tue.                                                            | Wed.                                   | Thu.            | Fri.      | Sta.                           |
| 1        | 2                                | 3                                                               | 4                                      | 5               | 6         | 7                              |
|          | Burnable                         | Can<br>PET                                                      | Plastic<br>Containers                  | Burnable        | Paper     | Yamada<br>Eco-Center<br>Closed |
| 8        | 9                                | 10                                                              | 11                                     | 12              | 13        | 14                             |
|          | Burnable                         | Bin  Dy Batteries - Fluores cent Tubes  White Trays - Styrofoam | National Foundation Day  Yamada Closed | Burnable        |           | Yamada<br>Eco-Center<br>Closed |
| 15       | 16                               | 17                                                              | 18                                     | 19              | 20        | 21                             |
|          | Burnable                         | Can                                                             | Plastic<br>Containers                  | Burnable        | Paper     | Yamada<br>Eco-Center<br>Closed |
| 22       | 23                               | 24                                                              | 25                                     | 26              | 27        | 28                             |
| Burnable | Emperor's Birthday Yamada Closed | Non-Burnable  Clothing · Fabric  Glass · Ceramics               |                                        | Burnable        |           | Yamada<br>Eco-Center<br>Closed |
| 1        | 2                                | 3                                                               | 4                                      | 5               | 6         | 7                              |
|          |                                  | Househo<br>Feb 24th                                             | ld Pickup                              | s for Over      | sized Gar | bage                           |