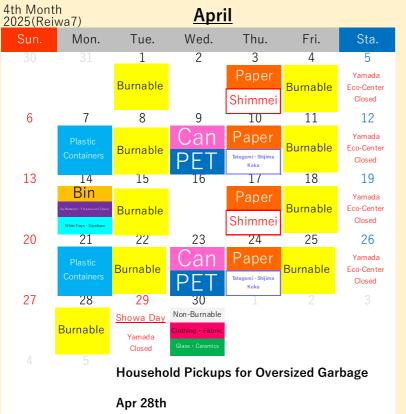

by 08:30 in the morning on the pickup

day.

Guide to Sorting and Taking Out Garbage

please take a look at the "How to Sort and Take Out Recyclables and Garbage" section in the Garbage Sorting Booklet.

4th Month 2025(Reiwa7) **April** Mon. Tue. Wed. Thu. Fri. 4 Non-Burnable Burnable Yamada Burnable Eco-Center Closed 6 8 9 11 12 Yamada Burnable Eco-Center Closed Plastic 13 15 17 18 19 14 Containers Yamada Eco-Center Burnable 24 23 25 21 26 22 Yamada Can Paper Closed 27 29 28 Burnable Household Pickups for Oversized Garbage