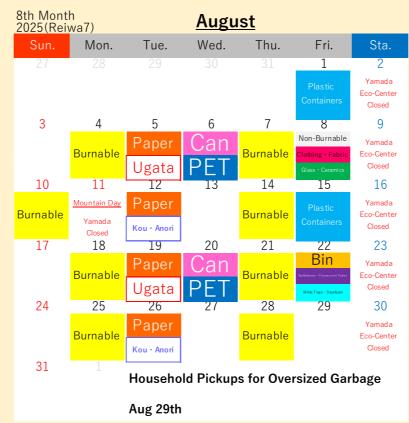

| 8th M<br>2025 |     | h<br>wa7)                                                    |          | Augu       | <u>st</u>             |            |                                |
|---------------|-----|--------------------------------------------------------------|----------|------------|-----------------------|------------|--------------------------------|
|               | ın. | Mon.                                                         | Tue.     | Wed.       | Thu.                  | Fri.       | Sta.                           |
| 2             | 7   | 28                                                           | 29       | 30         | 31                    | 1          | 2                              |
|               |     |                                                              |          |            |                       | Burnable   | Yamada<br>Eco-Center<br>Closed |
| 3             | 3   | 4                                                            | 5        | 6          | 7                     | 8          | 9                              |
|               |     | Non-Burnable  Clothing · Fabric  Glass · Ceramics            | Burnable | Paper      |                       | Burnable   | Yamada<br>Eco-Center<br>Closed |
| 1             | 0   | 11                                                           | 12       | 13         | 14                    | 15         | 16                             |
|               |     | Mountain Day Yamada Closed                                   | Burnable | Can        | Plastic<br>Containers | Burnable   | Yamada<br>Eco-Center<br>Closed |
| 1             | 7   | 18                                                           | 19       | 20         | 21                    | 22         | 23                             |
|               |     | Bin Dy Batteries - Fluorescent Tubes White Trays - Styrofoam | Burnable | Paper      |                       | Burnable   | Yamada<br>Eco-Center<br>Closed |
| 2             | 4   | 25                                                           | 26       | 27         | 28                    | 29         | 30                             |
|               |     | Plastic<br>Containers                                        | Burnable | Can<br>PET |                       | Burnable   | Yamada<br>Eco-Center<br>Closed |
| 3             | 1   | Ţ                                                            | Househo  | ld Pickup  | s for Ove             | rsized Gar | bage                           |
|               |     |                                                              | Aug 29th |            |                       |            |                                |