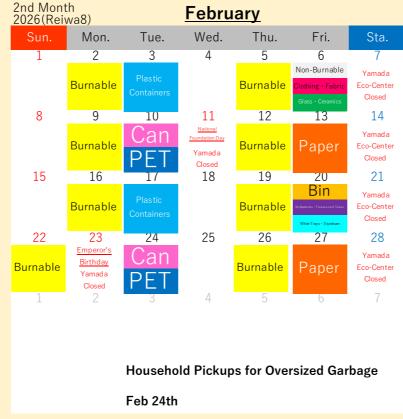

|          | 2nd Month<br>2026(Reiwa8)        |                                                                 |                                        | <u>February</u> |           |                                |
|----------|----------------------------------|-----------------------------------------------------------------|----------------------------------------|-----------------|-----------|--------------------------------|
| Sun.     | Mon.                             | Tue.                                                            | Wed.                                   | Thu.            | Fri.      | Sta.                           |
| 1        | 2                                | 3                                                               | 4                                      | 5               | 6         | 7                              |
|          | Burnable                         | Can<br>PET                                                      | Plastic<br>Containers                  | Burnable        | Paper     | Yamada<br>Eco-Center<br>Closed |
| 8        | 9                                | 10                                                              | 11                                     | 12              | 13        | 14                             |
|          | Burnable                         | Bin  Dy Batteries - Fluores cent Tubes  White Trays - Styrofoam | National Foundation Day  Yamada Closed | Burnable        |           | Yamada<br>Eco-Center<br>Closed |
| 15       | 16                               | 17                                                              | 18                                     | 19              | 20        | 21                             |
|          | Burnable                         | Can                                                             | Plastic<br>Containers                  | Burnable        | Paper     | Yamada<br>Eco-Center<br>Closed |
| 22       | 23                               | 24                                                              | 25                                     | 26              | 27        | 28                             |
| Burnable | Emperor's Birthday Yamada Closed | Non-Burnable  Clothing · Fabric  Glass · Ceramics               |                                        | Burnable        |           | Yamada<br>Eco-Center<br>Closed |
| 1        | 2                                | 3                                                               | 4                                      | 5               | 6         | 7                              |
|          |                                  | Househo<br>Feb 24th                                             | ld Pickup                              | s for Over      | sized Gar | bage                           |