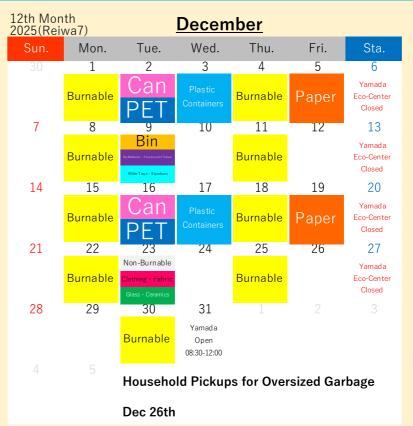

## Hamajima-cho

For more details about how to sort and take out your trash,

**○Please drain water from food waste and make sure to tie up garbage bags tightly.** 

**○Please take your recyclables and garbage to**your nearest Garbage Collection Location

by 08:30 in the morning on the pickup

day.

Guide to Sorting and Taking Out Garbage

please take a look at the "How to Sort and Take Out Recyclables and Garbage" section in the Garbage Sorting Booklet.

4th Month 2025(Reiwa7) **April** Mon. Tue. Wed. Thu. Fri. 4 Non-Burnable Burnable Yamada Burnable Eco-Center Closed 6 8 9 11 12 Yamada Burnable Eco-Center Closed Plastic 13 15 17 18 19 14 Containers Yamada Eco-Center Burnable 24 23 25 21 26 22 Yamada Can Paper Closed 27 29 28 Burnable Household Pickups for Oversized Garbage