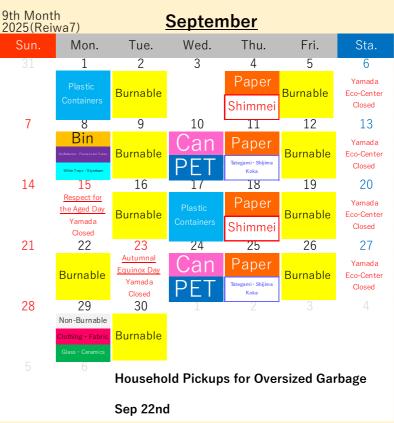

by 08:30 in the morning on the pickup

day.

Guide to

please take a look at the "How to Sort and Take Out Recyclables and Garbage" section in the Garbage Sorting Booklet.

10th Month 2025(Reiwa7) October Mon. Tue. Wed. Thu. Fri. 3 Non-Burnable Burnable Yamada Burnable Eco-Center Closed 6 10 11 Yamada Eco-Center Closed Plastic 12 14 16 17 18 13 Containers Sports Day Yamada Eco-Center 20 23 24 25 21 22 Yamada Can Paper Closed 26 28 30 31 27 **Burnable** <mark>Burnable</mark>

Oct 29th

Jan 29th

| 2026(Rei | wa8)                            |          | <u>January</u>                                    |                                                                 |                               |                                |  |
|----------|---------------------------------|----------|---------------------------------------------------|-----------------------------------------------------------------|-------------------------------|--------------------------------|--|
| Sun.     | Mon.                            | Tue.     | Wed.                                              | Thu.                                                            | Fri.                          | Sta.                           |  |
| 28       | 29                              | 30       | 31                                                | 1                                                               | 2                             | 3                              |  |
|          |                                 |          |                                                   | New Year's Day Yamada Closed                                    | Yamada<br>Open<br>08:30-12:00 | Yamada<br>Eco-Center<br>Closed |  |
| 4        | 5                               | 6        | 7                                                 | 8                                                               | 9                             | 10                             |  |
| Burnable | Paper                           | Burnable | Non-Burnable  Clothing · Fabric  Glass · Ceramics | Plastic<br>Containers                                           | Burnable                      | Yamada<br>Eco-Center<br>Closed |  |
| 11       | 12                              | 13       | 14                                                | 15                                                              | 16                            | 17                             |  |
|          | Coming of Age Day Yamada Closed | Burnable | Can<br>PET                                        | Bin  Dy Batteries - Fluores cent Tubes  White Trays - Styrofoom | Burnable                      | Yamada<br>Eco-Center<br>Closed |  |
| 18       | 19                              | 20       | 21                                                | 22                                                              | 23                            | 24                             |  |
|          | Paper                           | Burnable |                                                   |                                                                 | Burnable                      | Yamada<br>Eco-Center<br>Closed |  |
| 25       | 26                              | 27       | 28                                                | 29                                                              | 30                            | 31                             |  |
|          | Plastic<br>Containers           | Burnable | Can<br>PET                                        |                                                                 | Burnable                      | Yamada<br>Eco-Center<br>Closed |  |
|          | - 7                             |          |                                                   |                                                                 |                               |                                |  |