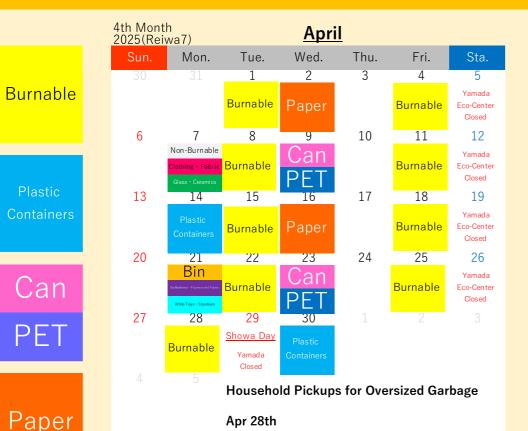

by 08:30 in the morning on the pickup

day.

Guide to Sorting and Taking Out Garbage

please take a look at the "How to Sort and Take Out Recyclables and Garbage" section in the Garbage Sorting Booklet.

4th Month 2025(Reiwa7) **April** Mon. Tue. Wed. Thu. Fri. 4 Non-Burnable Burnable Yamada Burnable Eco-Center Closed 6 8 9 11 12 Yamada Burnable Eco-Center Closed Plastic 13 15 17 18 19 14 Containers Yamada Eco-Center Burnable 24 23 25 21 26 22 Yamada Can Paper Closed 27 29 28 Burnable Household Pickups for Oversized Garbage