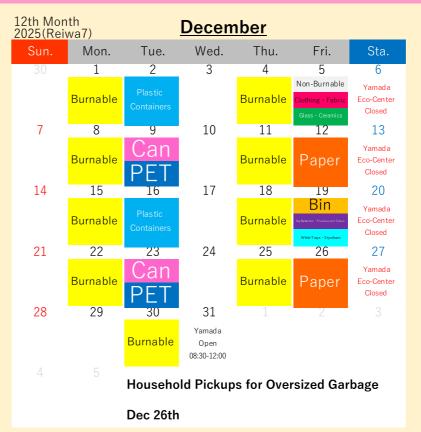

by 08:30 in the morning on the pickup

day.

Guide to Sorting and Taking Out Garbage

please take a look at the "How to Sort and Take Out Recyclables and Garbage" section in the Garbage Sorting Booklet.

4th Month 2025(Reiwa7) **April** Mon. Tue. Wed. Thu. Fri. 4 Non-Burnable Burnable Yamada Burnable Eco-Center Closed 6 8 9 11 12 Yamada Burnable Eco-Center Closed Plastic 13 15 17 18 19 14 Containers Yamada Eco-Center Burnable 24 23 25 21 26 22 Yamada Can Paper Closed 27 29 28 Burnable Household Pickups for Oversized Garbage

Apr 28th

| 7th Montl<br>2025(Reiv |                          |          | <u>July</u> | <u></u>                                                        |           |                                |
|------------------------|--------------------------|----------|-------------|----------------------------------------------------------------|-----------|--------------------------------|
| Sun.                   | Mon.                     | Tue.     | Wed.        | Thu.                                                           | Fri.      | Sta.                           |
| 29                     | 30                       | 1        | 2           | 3                                                              | 4         | 5                              |
|                        |                          | Burnable |             | Non-Burnable  Clothing · Fabric  Glass · Ceramics              | Burnable  | Yamada<br>Eco-Center<br>Closed |
| 6                      | 7                        | 8        | 9           | 10                                                             | 11        | 12                             |
|                        | Paper                    | Burnable | Can<br>PET  |                                                                | Burnable  | Yamada<br>Eco-Center<br>Closed |
| 13                     | 14                       | 15       | 16          | _17                                                            | 18        | 19                             |
|                        | Plastic<br>Containers    | Burnable |             | Bin  Dy Satteries - Fluorescent Tubes  White Trays - Styroform | Burnable  | Yamada<br>Eco-Center<br>Closed |
| 20                     | 21                       | 22       | 23          | 24                                                             | 25        | 26                             |
|                        | Marine Day Yamada Closed | Burnable | Can<br>PET  | Paper                                                          | Burnable  | Yamada<br>Eco-Center<br>Closed |
| 27                     | 28                       | 29       | 30          | 31                                                             | 1         |                                |
|                        | Plastic<br>Containers    | Burnable |             |                                                                |           |                                |
|                        | 4                        | Househo  | ld Pickup   | s for Over                                                     | sized Gar | bage                           |
|                        |                          | Jul 29th |             |                                                                |           |                                |