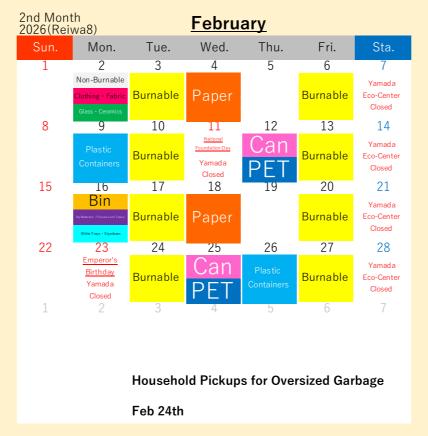

|          | 2nd Month<br>2026(Reiwa8)        |                                                                 |                                        | <u>February</u> |           |                                |
|----------|----------------------------------|-----------------------------------------------------------------|----------------------------------------|-----------------|-----------|--------------------------------|
| Sun.     | Mon.                             | Tue.                                                            | Wed.                                   | Thu.            | Fri.      | Sta.                           |
| 1        | 2                                | 3                                                               | 4                                      | 5               | 6         | 7                              |
|          | Burnable                         | Can<br>PET                                                      | Plastic<br>Containers                  | Burnable        | Paper     | Yamada<br>Eco-Center<br>Closed |
| 8        | 9                                | 10                                                              | 11                                     | 12              | 13        | 14                             |
|          | Burnable                         | Bin  Dy Batteries - Fluores cent Tubes  White Trays - Styrofoam | National Foundation Day  Yamada Closed | Burnable        |           | Yamada<br>Eco-Center<br>Closed |
| 15       | 16                               | 17                                                              | 18                                     | 19              | 20        | 21                             |
|          | Burnable                         | Can                                                             | Plastic<br>Containers                  | Burnable        | Paper     | Yamada<br>Eco-Center<br>Closed |
| 22       | 23                               | 24                                                              | 25                                     | 26              | 27        | 28                             |
| Burnable | Emperor's Birthday Yamada Closed | Non-Burnable  Clothing · Fabric  Glass · Ceramics               |                                        | Burnable        |           | Yamada<br>Eco-Center<br>Closed |
| 1        | 2                                | 3                                                               | 4                                      | 5               | 6         | 7                              |
|          |                                  | Househo<br>Feb 24th                                             | ld Pickup                              | s for Over      | sized Gar | bage                           |