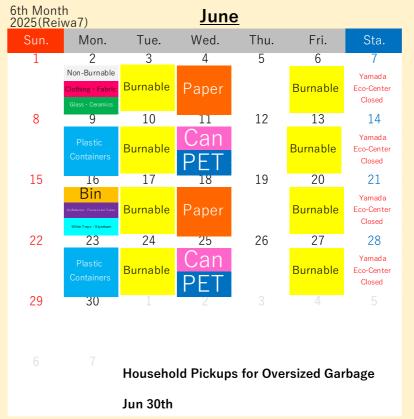

by 08:30 in the morning on the pickup

day.

Guide to Sorting and Taking Out Garbage

please take a look at the "How to Sort and Take Out Recyclables and Garbage" section in the Garbage Sorting Booklet.

4th Month 2025(Reiwa7) **April** Mon. Tue. Wed. Thu. Fri. 4 Non-Burnable Burnable Yamada Burnable Eco-Center Closed 6 8 9 11 12 Yamada Burnable Eco-Center Closed Plastic 13 15 17 18 19 14 Containers Yamada Eco-Center Burnable 24 23 25 21 26 22 Yamada Can Paper Closed 27 29 28 Burnable Household Pickups for Oversized Garbage

Apr 28th

| 7th Montl<br>2025(Reiv |                          |          | <u>July</u> | <u></u>                                                        |           |                                |
|------------------------|--------------------------|----------|-------------|----------------------------------------------------------------|-----------|--------------------------------|
| Sun.                   | Mon.                     | Tue.     | Wed.        | Thu.                                                           | Fri.      | Sta.                           |
| 29                     | 30                       | 1        | 2           | 3                                                              | 4         | 5                              |
|                        |                          | Burnable |             | Non-Burnable  Clothing · Fabric  Glass · Ceramics              | Burnable  | Yamada<br>Eco-Center<br>Closed |
| 6                      | 7                        | 8        | 9           | 10                                                             | 11        | 12                             |
|                        | Paper                    | Burnable | Can<br>PET  |                                                                | Burnable  | Yamada<br>Eco-Center<br>Closed |
| 13                     | 14                       | 15       | 16          | _17                                                            | 18        | 19                             |
|                        | Plastic<br>Containers    | Burnable |             | Bin  Dy Satteries - Fluorescent Tubes  White Trays - Styroform | Burnable  | Yamada<br>Eco-Center<br>Closed |
| 20                     | 21                       | 22       | 23          | 24                                                             | 25        | 26                             |
|                        | Marine Day Yamada Closed | Burnable | Can<br>PET  | Paper                                                          | Burnable  | Yamada<br>Eco-Center<br>Closed |
| 27                     | 28                       | 29       | 30          | 31                                                             | 1         |                                |
|                        | Plastic<br>Containers    | Burnable |             |                                                                |           |                                |
|                        | 4                        | Househo  | ld Pickup   | s for Over                                                     | sized Gar | bage                           |
|                        |                          | Jul 29th |             |                                                                |           |                                |