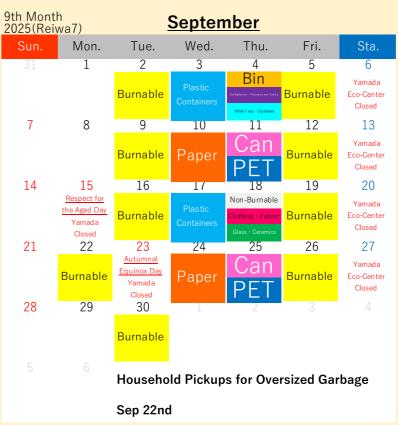

by 08:30 in the morning on the pickup

day.

Guide to

please take a look at the "How to Sort and Take Out Recyclables and Garbage" section in the Garbage Sorting Booklet.

10th Month 2025(Reiwa7) October Mon. Tue. Wed. Thu. Fri. 3 Non-Burnable Burnable Yamada Burnable Eco-Center Closed 6 10 11 Yamada Eco-Center Closed Plastic 12 14 16 17 18 13 Containers Sports Day Yamada Eco-Center 20 23 24 25 21 22 Yamada Can Paper Closed 26 28 30 31 27 **Burnable** <mark>Burnable</mark>

Oct 29th

Jan 29th

| 2026(Rei | wa8)                            |          | <u>January</u>                                    |                                                                 |                               |                                |  |
|----------|---------------------------------|----------|---------------------------------------------------|-----------------------------------------------------------------|-------------------------------|--------------------------------|--|
| Sun.     | Mon.                            | Tue.     | Wed.                                              | Thu.                                                            | Fri.                          | Sta.                           |  |
| 28       | 29                              | 30       | 31                                                | 1                                                               | 2                             | 3                              |  |
|          |                                 |          |                                                   | New Year's Day Yamada Closed                                    | Yamada<br>Open<br>08:30-12:00 | Yamada<br>Eco-Center<br>Closed |  |
| 4        | 5                               | 6        | 7                                                 | 8                                                               | 9                             | 10                             |  |
| Burnable | Paper                           | Burnable | Non-Burnable  Clothing · Fabric  Glass · Ceramics | Plastic<br>Containers                                           | Burnable                      | Yamada<br>Eco-Center<br>Closed |  |
| 11       | 12                              | 13       | 14                                                | 15                                                              | 16                            | 17                             |  |
|          | Coming of Age Day Yamada Closed | Burnable | Can<br>PET                                        | Bin  Dy Batteries - Fluores cent Tubes  White Trays - Styrofoom | Burnable                      | Yamada<br>Eco-Center<br>Closed |  |
| 18       | 19                              | 20       | 21                                                | 22                                                              | 23                            | 24                             |  |
|          | Paper                           | Burnable |                                                   |                                                                 | Burnable                      | Yamada<br>Eco-Center<br>Closed |  |
| 25       | 26                              | 27       | 28                                                | 29                                                              | 30                            | 31                             |  |
|          | Plastic<br>Containers           | Burnable | Can<br>PET                                        |                                                                 | Burnable                      | Yamada<br>Eco-Center<br>Closed |  |
|          | - 7                             |          |                                                   |                                                                 |                               |                                |  |