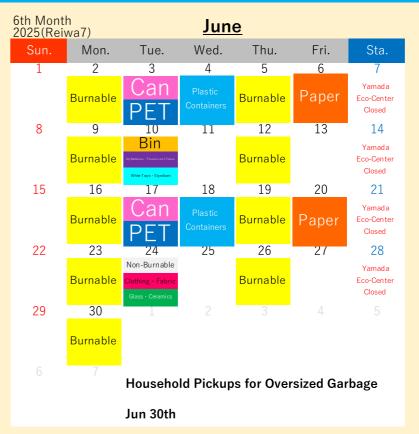

## Hamajima-cho

For more details about how to sort and take out your trash,

**○Please drain water from food waste and make sure to tie up garbage bags tightly.** 

**○Please take your recyclables and garbage to**your nearest Garbage Collection Location

by 08:30 in the morning on the pickup

day.

Guide to Sorting and Taking Out Garbage

please take a look at the "How to Sort and Take Out Recyclables and Garbage" section in the Garbage Sorting Booklet.

4th Month 2025(Reiwa7) **April** Mon. Tue. Wed. Thu. Fri. 4 Non-Burnable Burnable Yamada Burnable Eco-Center Closed 6 8 9 11 12 Yamada Burnable Eco-Center Closed Plastic 13 15 17 18 19 14 Containers Yamada Eco-Center Burnable 24 23 25 21 26 22 Yamada Can Paper Closed 27 29 28 Burnable Household Pickups for Oversized Garbage