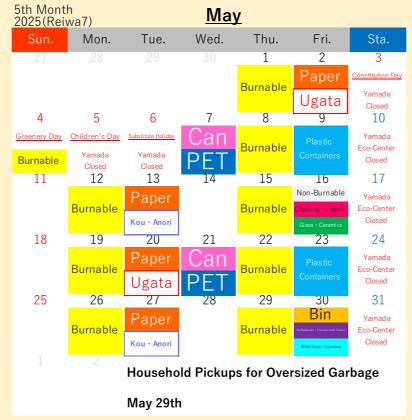

| 5th Mont<br>2025(Rei   |                                                               |                                    | <u>May</u> |                                                   |            |                                |
|------------------------|---------------------------------------------------------------|------------------------------------|------------|---------------------------------------------------|------------|--------------------------------|
| Sun.                   | Mon.                                                          | Tue.                               | Wed.       | Thu.                                              | Fri.       | Sta.                           |
| 27                     | 28                                                            | 29                                 | 30         | 1                                                 | 2          | 3                              |
|                        |                                                               |                                    |            |                                                   | Burnable   | Constitution Day Yamada Closed |
| 4                      | 5                                                             | 6                                  | 7          | 8                                                 | 9          | 10                             |
| Greenery Day  Burnable | Children's Day Yamada Closed                                  | Substitute Holiday  Yamada  Closed | Paper      | Non-Burnable  Clothing · Fabric  Glass · Ceramics | Burnable   | Yamada<br>Eco-Center<br>Closed |
| 11                     | 12                                                            | 13                                 | 14         | 15                                                | 16         | 17                             |
|                        | Plastic<br>Containers                                         | Burnable                           | Can        |                                                   | Burnable   | Yamada<br>Eco-Center<br>Closed |
| 18                     | 19                                                            | 20                                 | 21         | 22                                                | 23         | 24                             |
|                        | Bin  Dy Batteries - Fluorescent Tubes  White Trays - Styncham | Burnable                           | Paper      |                                                   | Burnable   | Yamada<br>Eco-Center<br>Closed |
| 25                     | 26                                                            | 27                                 | 28         | 29                                                | 30         | 31                             |
|                        | Plastic<br>Containers                                         | Burnable                           | Can<br>PET |                                                   | Burnable   | Yamada<br>Eco-Center<br>Closed |
| 1                      | 2                                                             | Househo                            | ld Pickup  | s for Over                                        | rsized Gar | bage                           |
|                        |                                                               | May 29th                           | ı          |                                                   |            |                                |
|                        |                                                               |                                    |            |                                                   |            |                                |