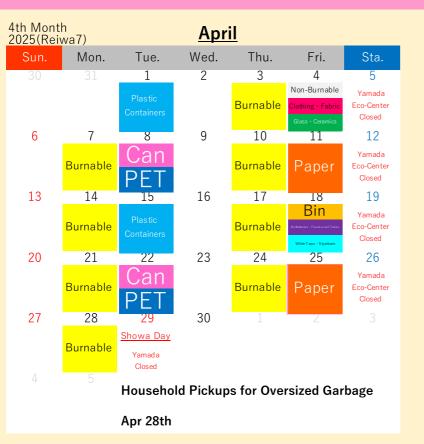

## Hamajima-cho

For more details about how to sort and take out your trash,

**○Please drain water from food waste and make sure to tie up garbage bags tightly.** 

**○Please take your recyclables and garbage to**your nearest Garbage Collection Location

by 08:30 in the morning on the pickup

day.

Guide to Sorting and Taking Out Garbage

please take a look at the "How to Sort and Take Out Recyclables and Garbage" section in the Garbage Sorting Booklet.

4th Month 2025(Reiwa7) **April** Mon. Tue. Wed. Thu. Fri. 4 Non-Burnable Burnable Yamada Burnable Eco-Center Closed 6 8 9 11 12 Yamada Burnable Eco-Center Closed Plastic 13 15 17 18 19 14 Containers Yamada Eco-Center Burnable 24 23 25 21 26 22 Yamada Can Paper Closed 27 29 28 Burnable Household Pickups for Oversized Garbage