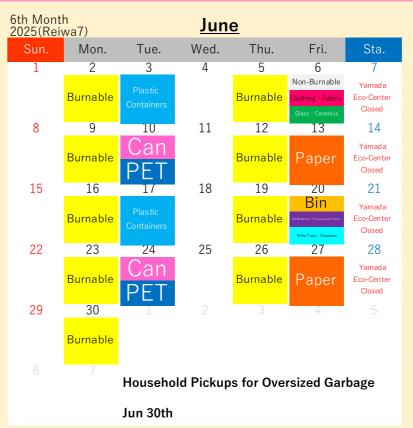

| 25                         | 26                    | 27        | 28        | 29                                                           | 30                             |
|   |                      | Burnable                   | Can<br>PET            |           | Burnable  |                                                              | Yamada<br>Eco-Center<br>Closed |
|   | 31                   | 1                          | Househo               | ld Pickup | s for Ove | rsized Gar                                                   | bage                           |
|   |                      |                            | Aug 29th              |           |           |                                                              |                                |





LINE **Shima City** Official LINE

### Shima Household Recycling and Garbage Collection Calendar

Isobe-cho(Shimonogo · Iihama · Kawanabe · Kajibo · Yamahara · Kurikihiro · Hiyama · Natsukusa · Horikiri · Anagawa · Sakazaki · Sangasho)

For more details about how to sort and take out your trash,

OPlease drain water from food waste and make sure to tie up garbage bags tightly.

OPlease take your recyclables and garbage to your nearest Garbage Collection Location

by 08:00 in the morning on the pickup

day.

Guide to **Taking Out** Garbage



please take a look at the "How to Sort and Take Out Recyclables and Garbage" section in the Garbage Sorting Booklet.

Burnable

Plastic Containers

Can

Paper

Bin Dry Batteries · **Juorescent Tube** White Trays Styrofoam

Non-Burnable **Fabric** C