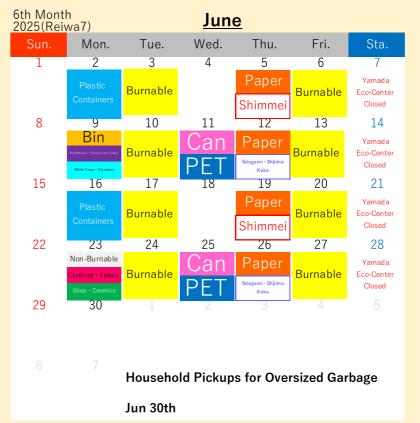

Apr 28th

| 7th Montl<br>2025(Reiv |                          |          | <u>July</u> | <u></u>                                                        |           |                                |
|------------------------|--------------------------|----------|-------------|----------------------------------------------------------------|-----------|--------------------------------|
| Sun.                   | Mon.                     | Tue.     | Wed.        | Thu.                                                           | Fri.      | Sta.                           |
| 29                     | 30                       | 1        | 2           | 3                                                              | 4         | 5                              |
|                        |                          | Burnable |             | Non-Burnable  Clothing · Fabric  Glass · Ceramics              | Burnable  | Yamada<br>Eco-Center<br>Closed |
| 6                      | 7                        | 8        | 9           | 10                                                             | 11        | 12                             |
|                        | Paper                    | Burnable | Can<br>PET  |                                                                | Burnable  | Yamada<br>Eco-Center<br>Closed |
| 13                     | 14                       | 15       | 16          | _17                                                            | 18        | 19                             |
|                        | Plastic<br>Containers    | Burnable |             | Bin  Dy Satteries - Fluorescent Tubes  White Trays - Styroform | Burnable  | Yamada<br>Eco-Center<br>Closed |
| 20                     | 21                       | 22       | 23          | 24                                                             | 25        | 26                             |
|                        | Marine Day Yamada Closed | Burnable | Can<br>PET  | Paper                                                          | Burnable  | Yamada<br>Eco-Center<br>Closed |
| 27                     | 28                       | 29       | 30          | 31                                                             | 1         |                                |
|                        | Plastic<br>Containers    | Burnable |             |                                                                |           |                                |
|                        | 4                        | Househo  | ld Pickup   | s for Over                                                     | sized Gar | bage                           |
|                        |                          | Jul 29th |             |                                                                |           |                                |